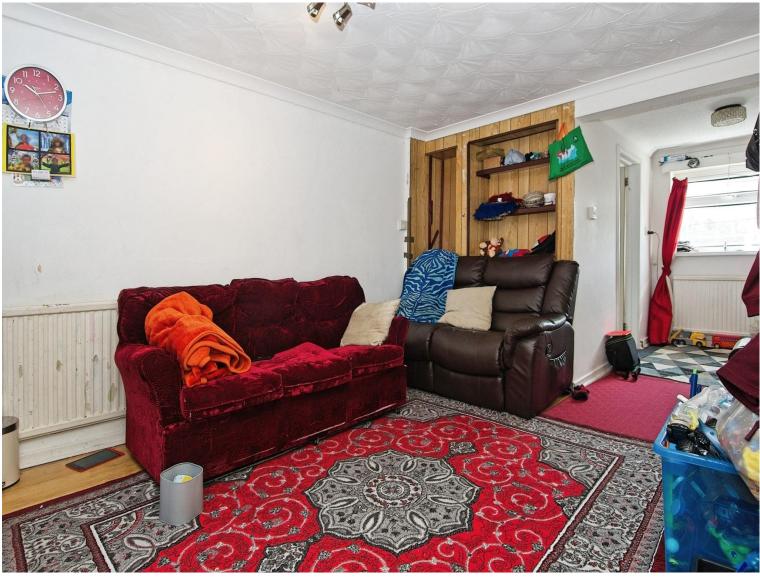

### Lounge

11' 9" max x 14' 9" min ( 3.58m max x 4.50m min ) Spacious lounge area with double glazed window to front elevation. Further double glazed window to rear elevation, radiator(s) and powerpoint(s). Stairs down to lower ground level and stairs up to first floor. Door providing access to bathroom.