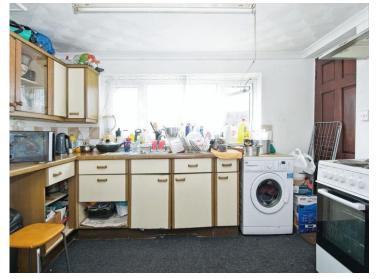

#### Kitchen

Comprising a range of matching wall and base units with contrast worktop over and inset stainless steel sink and drainer. Space for fridge freezer, washing machine and oven with extractor hood over. Double glazed window to rear elevation and door to rear.