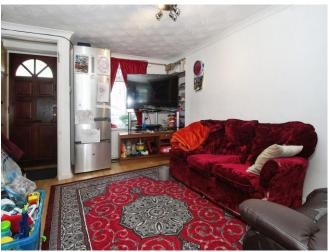

### Lounge

11' 9" max x 14' 9" min ( 3.58m max x 4.50m min ) Spacious lounge area with double glazed window to front elevation. Further double glazed window to rear elevation, radiator(s) and powerpoint(s). Stairs down to lower ground level and stairs up to first floor. Door providing access to bathroom.