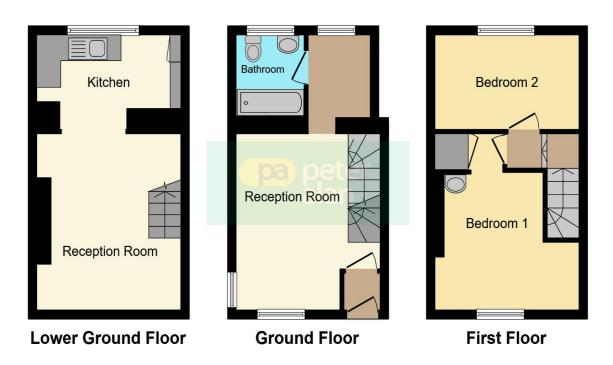

# Floorplan

This floorplan is for illustrative purposes only and is not drawn to scale. Measurements, floor-areas, openings and orientations are approximate. They should not be relied upon for any purpose and do not form any part of an agreement. No liability is taken for any error or mis-statement. All parties must rely on their own inspections.

### **Ground Floor Entrance Hallway**

Accessed via front door, space to hang coats and store shoes. Further door providing access into lounge.

### Lounge

11' 9" max x 14' 9" min ( 3.58m max x 4.50m min ) Spacious lounge area with double glazed window to front elevation. Further double glazed window to rear elevation, radiator(s) and powerpoint(s). Stairs down to lower ground level and stairs up to first floor. Door providing access to bathroom.

#### **Bathroom**

Three piece suite comprising low level wc, wash hand basin with storage and bath with shower on tap. Obscured double glazed window to rear elevation and tiled walls.

#### **Reception Room**

21' 11" max x 12' 7" max ( 6.68m max x 3.84m max ) Second reception room currently used as a dining room off the kitchen. Fitted carpet and powerpoint(s).

\*Note - the measurement of this reception room includes the kitchen

#### Kitchen

Comprising a range of matching wall and base units with contrast worktop over and inset stainless steel sink and drainer. Space for fridge freezer, washing machine and oven with extractor hood over. Double glazed window to rear elevation and door to rear.

#### **First Floor Landing**

Providing access to both bedrooms, fitted carpet.

#### **Bedroom One**

10' 6" min x 9' 1" min ( 3.20m min x 2.77m min ) Spacious double bedroom with double glazed window to front elevation. Storage cupboard, pedestal wash hand basin with tiled splashback, fitted carpet, radiator and powerpoint(s).

#### **Bedroom Two**

11' 6" x 8' 4" ( 3.51m x 2.54m ) Further double bedroom with double glazed window to rear elevation, fitted carpet, radiator and powerpoint(s).