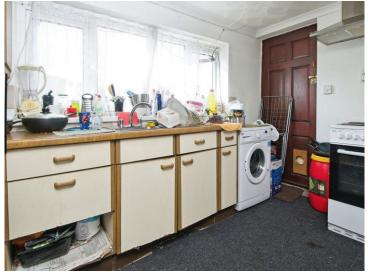

#### Kitchen

Comprising a range of matching wall and base units with contrast worktop over and inset stainless steel sink and drainer. Space for fridge freezer, washing machine and oven with extractor hood over. Double glazed window to rear elevation and door to rear.