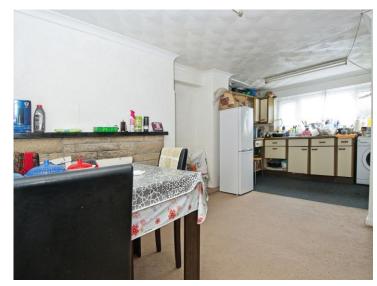

#### **Reception Room**

21' 11" max x 12' 7" max ( 6.68m max x 3.84m max ) Second reception room currently used as a dining room off the kitchen. Fitted carpet and powerpoint(s).

\*Note - the measurement of this reception room includes the kitchen

#### Kitchen

Comprising a range of matching wall and base units with contrast worktop over and inset stainless steel sink and drainer. Space for fridge freezer, washing machine and oven with extractor hood over. Double glazed window to rear elevation and door to rear.