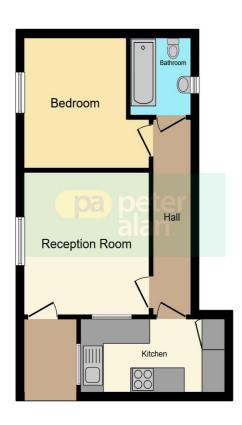

The property offers ample space and is located in a great spot of Pontypridd. The property briefly comprises of an entrance hallway that offers access into the living room, bedroom, kitchen and family bathroom.

# Accommodation

## **Entrance Hallway**

Access into hallway.

### **Living Room**

11' 8" x 11' 2" ( 3.56m x 3.40m ) Accessed via the hallway, Window to side.

#### **Kitchen**

 $10^{\circ}$  5" min x 5' 8" ( 3.17m min x 1.73m ) Accessed off the hallway, Window to side.

## **Bathroom**

Accessed off the hallway, Window to side.

#### **Bedroom**

11' 1"  $\times$  10' 6" (  $3.38m \times 3.20m$  ) Spacious double bedroom, accessed via the hallway. Window to side.

# **Floorplan**

This floorplan is for illustrative purposes only and is not drawn to scale. Measurements, floor-areas, openings and orientations are approximate. They should not be relied upon for any purpose and do not form any part of an agreement. No liability is taken for any error or mis-statement. All parties must rely on their own inspections.