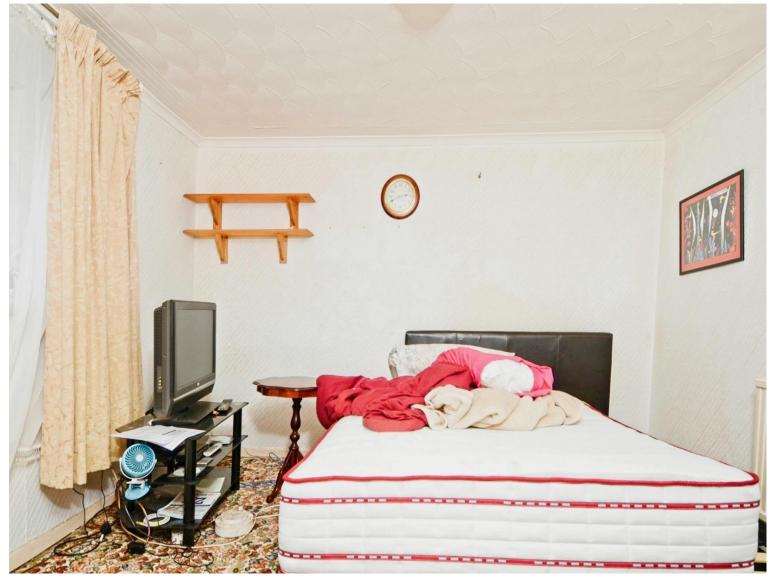

#### **Bedroom**

11' 1"  $\times$  10' 6" (  $3.38m \times 3.20m$  ) Spacious double bedroom, accessed via the hallway. Window to side.