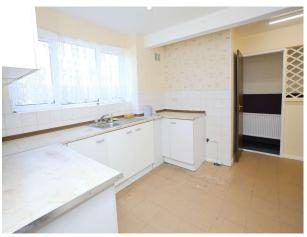

## Accommodation

Hallway

Passage

Living Room

14' 5" x 9' 2" ( 4.39m x 2.79m ) **Dining Room** 

9' 6'' x 8' 6'' ( 2.90m x 2.59m ) **Kitchen/Diner** 

10' 2" max x 8' 6" max ( 3.10m max x 2.59m max ) Wc