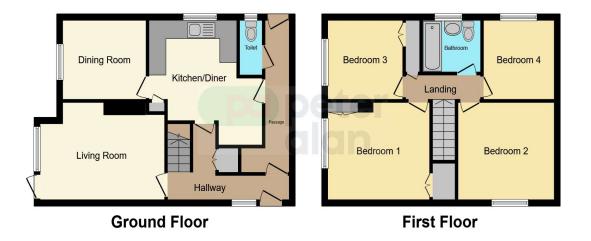

## Accommodation

Hallway

Passage

Living Room

14' 5" x 9' 2" ( 4.39m x 2.79m ) **Dining Room** 

9' 6'' x 8' 6'' ( 2.90m x 2.59m ) **Kitchen/Diner** 

10' 2" max x 8' 6" max ( 3.10m max x 2.59m max ) Wc

#### Landing

#### **Bedroom One**

11' 9" x 10' 5" ( 3.58m x 3.17m ) Bedroom Two

11' 1" x 10' 5" ( 3.38m x 3.17m ) Bedroom Three

8' 10" x 8' 6" ( 2.69m x 2.59m )

#### **Bedroom Four**

8' 2" x 8' 6" ( 2.49m x 2.59m ) Bathroom 01633 484855 cwmbran@peteralan.co.uk

### Floorplan

This floor plan is for illustrative purposes only. It is not drawn to scale. Any measurements, floor areas (including any total floor area), openings and orientation are approximate. No details are guaranteed, they cannot be relied upon for any purpose and they do not form part of any agreement. No liability is taken for any error, omission or misstatement. A party must rely upon its own inspection(s). Powered by www.focalagent.com