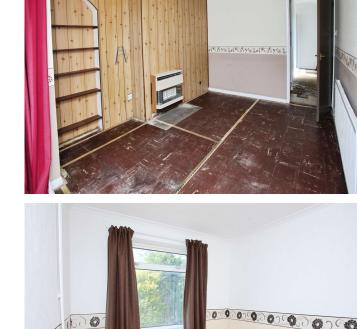

## Accommodation

Hallway

Passage

Living Room

14' 5" x 9' 2" ( 4.39m x 2.79m ) **Dining Room** 

9' 6'' x 8' 6'' ( 2.90m x 2.59m ) **Kitchen/Diner** 

10' 2" max x 8' 6" max ( 3.10m max x 2.59m max ) Wc