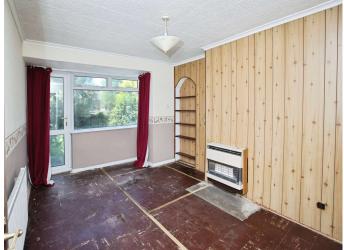

## Accommodation

Hallway

Passage

Living Room

14' 5" x 9' 2" ( 4.39m x 2.79m ) **Dining Room** 

9' 6'' x 8' 6'' ( 2.90m x 2.59m ) **Kitchen/Diner** 

10' 2" max x 8' 6" max ( 3.10m max x 2.59m max ) Wc