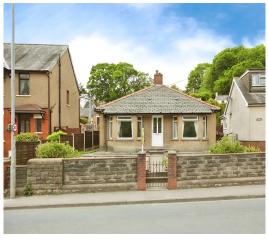

# Cwmavon Road, Abersychan £210,000

- Council Tax -D. EPC -D.
- No onward chain.
- Detached bungalow.
- Single garage providing secure off road parking.
- Close to local transport links, amenities and schools.
- Lovely walking routes near by.

## About the property

This charming detached bungalow in a soughtafter location offers excellent transport links, proximity to amenities and reputable schools. Boasts three bedrooms, two reception rooms, and a lovely garden and no onward chain, making it an ideal opportunity for those looking to create their dream home.