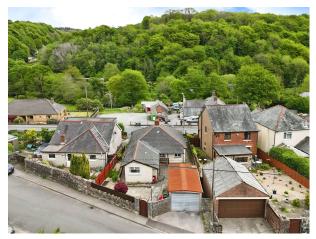

# Cwmavon Road, Abersychan £210,000

- Council Tax -D. EPC -D.
- No onward chain.
- Detached bungalow.
- Single garage providing secure off road parking.
- Close to local transport links, amenities and schools.
- Lovely walking routes near by.

## About the property

This charming detached bungalow in a soughtafter location offers excellent transport links, proximity to amenities and reputable schools. Boasts three bedrooms, two reception rooms, and a lovely garden and no onward chain, making it an ideal opportunity for those looking to create their dream home.