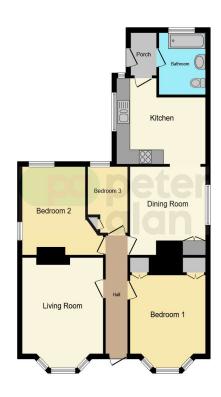

## **Accommodation**

#### Hallway

#### **Living Room**

11' 1" min x 11' 9" min (  $3.38 m \ min \ x \ 3.58 m \ min$  )

#### **Dining Room**

12' 1" x 7' 10" ( 3.68m x 2.39m )

#### Kitchen

12' 9" x 11' 9" ( 3.89m x 3.58m )

#### **Bathroom**

#### **Bedroom One**

10' 9" min x 11' 1" min ( 3.28m min x 3.38m min )

#### **Bedroom Two**

11' 1" x 12' 1" ( 3.38m x 3.68m )

#### **Bedroom Three**

5' 10" max x 8' 10" max ( 1.78m max x 2.69m max )

#### Porch

### **Floorplan**

This floor plan is for illustrative purposes only. It is not drawn to scale. Any measurements, floor areas (including any total floor area), openings and orientation are approximate. No details are guaranteed, they cannot be relied upon for any purpose and they do not form part of any agreement. No liability is taken for any error, omission or misstatement. A party must rely upon its own inspection(s). Powered by www.focalagent.com