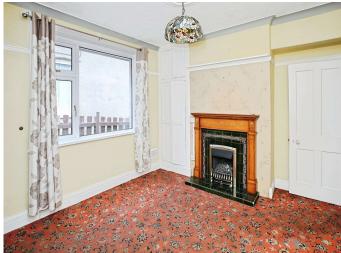

#### **Living Room**

11' 1" min x 11' 9" min (  $3.38 m \ min \ x \ 3.58 m \ min$  )