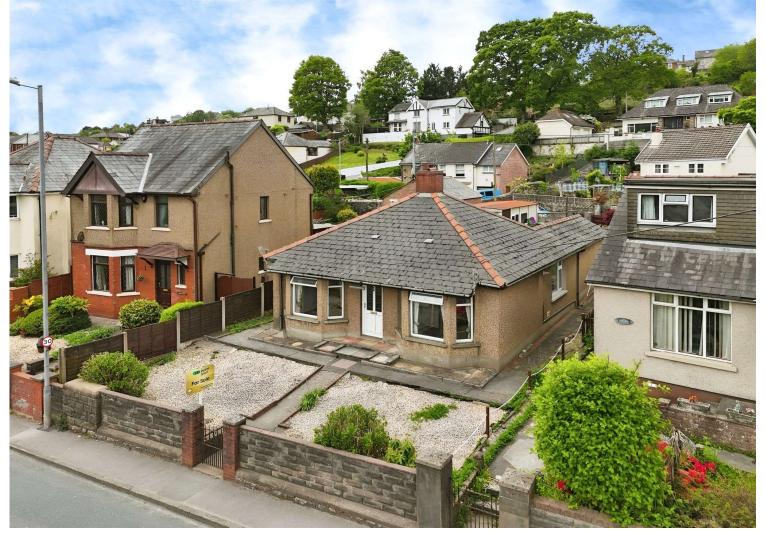

# Cwmavon Road, Abersychan £210,000

- Council Tax -D. EPC -D.
- No onward chain.
- Detached bungalow.
- Single garage providing secure off road parking.
- Close to local transport links, amenities and schools.
- Lovely walking routes near by.

## About the property

This charming detached bungalow in a soughtafter location offers excellent transport links, proximity to amenities and reputable schools. Boasts three bedrooms, two reception rooms, and a lovely garden and no onward chain, making it an ideal opportunity for those looking to create their dream home.