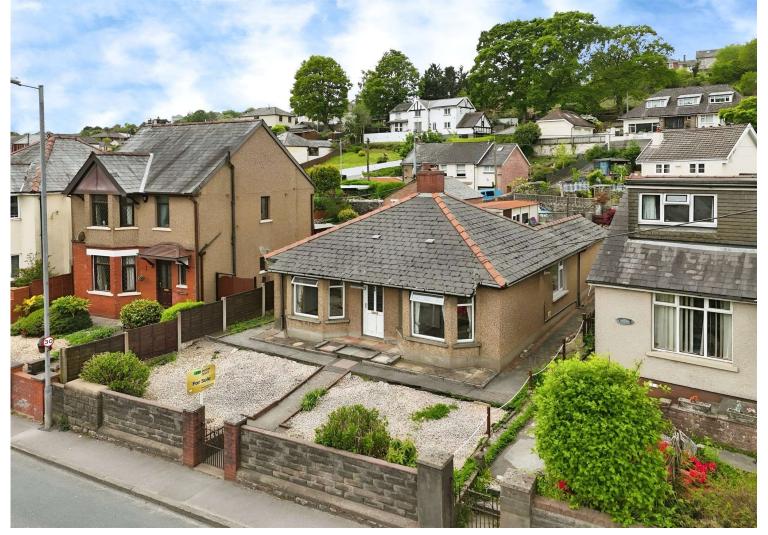

# Cwmavon Road, Abersychan £220,000

- Council Tax -D. EPC -D.
- No onward chain.
- Detached bungalow.
- Single garage providing secure off road parking.
- Close to local transport links, amenities and schools.
- Lovely walking routes near by.

## About the property

This charming detached bungalow in a soughtafter location offers excellent transport links, proximity to amenities and reputable schools. Boasts three bedrooms, two reception rooms, and a lovely garden and no onward chain, making it an ideal opportunity for those looking to create their dream home.