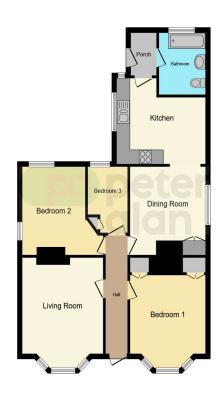

### **Floorplan**

This floor plan is for illustrative purposes only. It is not drawn to scale. Any measurements, floor areas (including any total floor area), openings and orientation are approximate. No details are guaranteed, they cannot be relied upon for any purpose and they do not form part of any agreement. No liability is taken for any error, omission or misstatement. A party must rely upon its own inspection(s). Powered by www.focalagent.com

#### Hallway

#### **Living Room**

11' 1" min x 11' 9" min (  $3.38 m \ min \ x \ 3.58 m \ min$  )

#### **Dining Room**

12' 1" x 7' 10" ( 3.68m x 2.39m )

#### Kitchen

12' 9" x 11' 9" ( 3.89m x 3.58m )

#### **Bathroom**

#### **Bedroom One**

10' 9" min x 11' 1" min ( 3.28m min x 3.38m min )

#### **Bedroom Two**

11' 1" x 12' 1" ( 3.38m x 3.68m )

#### **Bedroom Three**

5' 10" max x 8' 10" max ( 1.78m max x 2.69m max )

#### Porch