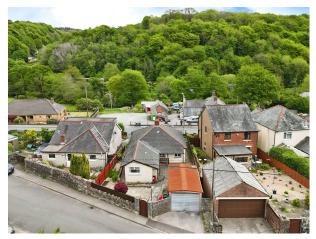

# Cwmavon Road, Abersychan £220,000

- Council Tax -D. EPC -D.
- No onward chain.
- Detached bungalow.
- Single garage providing secure off road parking.
- Close to local transport links, amenities and schools.
- Lovely walking routes near by.

## About the property

This charming detached bungalow in a soughtafter location offers excellent transport links, proximity to amenities and reputable schools. Boasts three bedrooms, two reception rooms, and a lovely garden and no onward chain, making it an ideal opportunity for those looking to create their dream home.