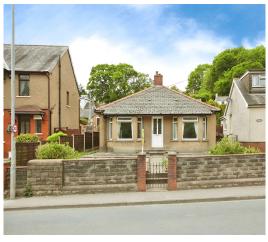

# Cwmavon Road, Abersychan £220,000

- Council Tax -D. EPC -D.
- No onward chain.
- Detached bungalow.
- Single garage providing secure off road parking.
- Close to local transport links, amenities and schools.
- Lovely walking routes near by.

## About the property

This charming detached bungalow in a soughtafter location offers excellent transport links, proximity to amenities and reputable schools. Boasts three bedrooms, two reception rooms, and a lovely garden and no onward chain, making it an ideal opportunity for those looking to create their dream home.