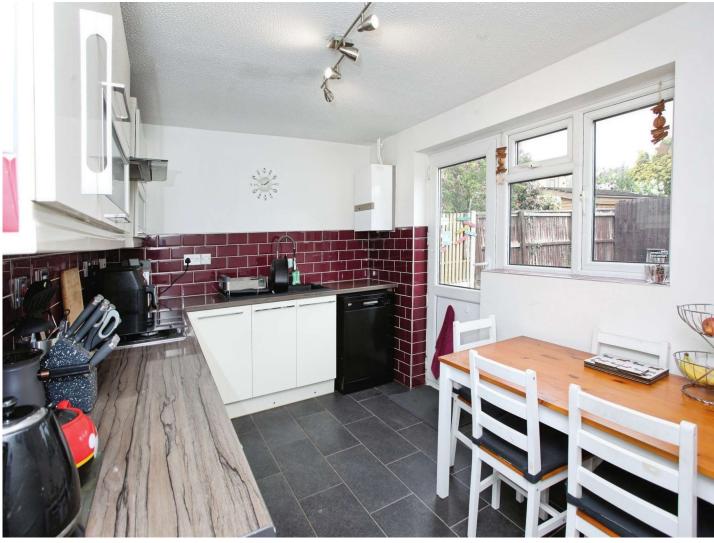

## About the property

This charming semi-detached house in a desirable neighbourhood features two comfortable bedrooms, a well-equipped kitchen. With the added bonus of a garage and off road parking for several cars. Convenient access to public transport, local amenities, reputable schools, and nearby canal walks.

## Accommodation

Porch

Living Room

16' x 12' 5" (4.88m x 3.78m) Kitchen

12' 5" x 8' 6" ( 3.78m x 2.59m ) Bedroom One

12' 9" x 8' 6" ( 3.89m x 2.59m ) Bedroom Two

12' 9" x 8' 6" ( 3.89m x 2.59m ) Bathroom

9' 6" x 4' 3" (2.90m x 1.30m)