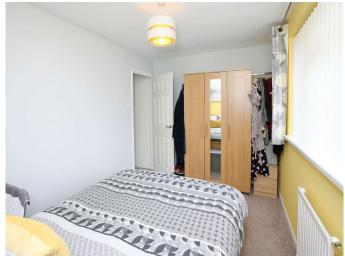

## Accommodation

Porch

Living Room

16' x 12' 5" (4.88m x 3.78m) Kitchen

12' 5" x 8' 6" ( 3.78m x 2.59m ) Bedroom One

12' 9" x 8' 6" ( 3.89m x 2.59m ) Bedroom Two

12' 9" x 8' 6" ( 3.89m x 2.59m ) Bathroom

9' 6" x 4' 3" (2.90m x 1.30m)