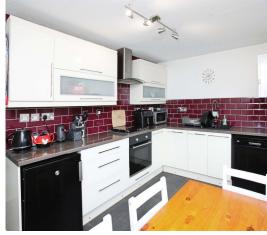

## About the property

This charming semi-detached house in a desirable neighbourhood features two comfortable bedrooms, a well-equipped kitchen. With the added bonus of a garage and off road parking for several cars. Convenient access to public transport, local amenities, reputable schools, and nearby canal walks.

## Accommodation

Porch

Living Room

16' x 12' 5" (4.88m x 3.78m) Kitchen

12' 5" x 8' 6" ( 3.78m x 2.59m ) Bedroom One

12' 9" x 8' 6" ( 3.89m x 2.59m ) Bedroom Two

12' 9" x 8' 6" ( 3.89m x 2.59m ) Bathroom

9' 6" x 4' 3" (2.90m x 1.30m)