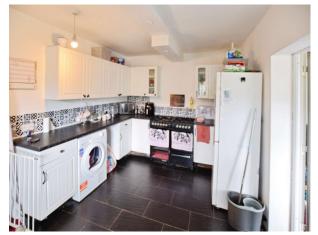

# About the property

This semi-detached house, located in a convenient area with nearby schools and amenities, features three bedrooms, a bright reception room, a well-appointed kitchen, a conservatory, and is ideal for families or first-time buyers seeking a ready-to-move-in home under council tax band B.

#### Lounge

 $11' \, 8'' \, x \, 12' \, 8'' \, ( \, 3.56m \, x \, 3.86m \, )$  Kitchen

10' 1" x 16' 1" ( 3.07m x 4.90m )

Conservatory