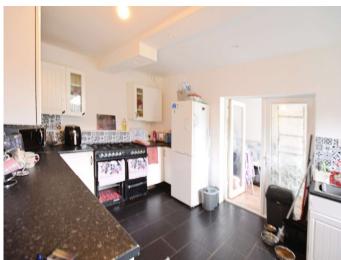

### Accommodation

#### Lounge

 $11' \, 8'' \, x \, 12' \, 8'' \, ( \, 3.56m \, x \, 3.86m \, )$  Kitchen

10' 1" x 16' 1" ( 3.07m x 4.90m )

Conservatory