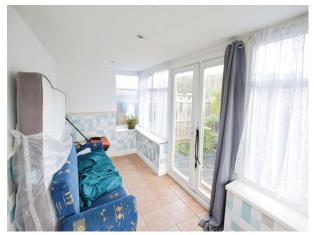

#### Lounge

 $11' \, 8'' \, x \, 12' \, 8'' \, ( \, 3.56m \, x \, 3.86m \, )$  Kitchen

10' 1" x 16' 1" ( 3.07m x 4.90m )

Conservatory