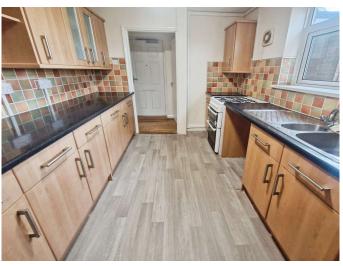

# Calcot House, Croesyceiliog £140,000

- Two bedrooms
- Leasehold
- Highly sought-after location
- Ground floor position
- Communal parking available
- No onward chain
- EPC Rating: C
- Council Tax C









# About the property

This ground-floor flat in a highly sought-after location offers spacious living with two double bedrooms, kitchen, and communal parking, making it an ideal purchase for first-time buyers, investors, or families, thanks to its proximity to public transport.













# Accommodation

## Lounge

14' 11" x 13' 5" ( 4.55m x 4.09m )

#### Kitchen

10' 9" x 8' 2" ( 3.28m x 2.49m )

#### **Bedroom One**

8' 10" x 15' 8" ( 2.69m x 4.78m )

## **Bedroom Two**

10' 11" x 8' 11" ( 3.33m x 2.72m )

#### **Shower Room**

10' 9" x 8' 2" ( 3.28m x 2.49m )



# **Floorplan**

#### **Ground Floor**

Approx. 46.8 sq. metres (503.9 sq. feet)



Total area: approx. 46.8 sq. metres (503.9 sq. feet)

this plan is for representation purposes only Plan produced using PlanUp.

## **Important Information**

Note while we endeavour to make our sales details accurate and reliable, if there is any point which is of particular interest to you, please contact the office and we will be pleased to confirm the position for you. We have not personally tested any apparatus, equipmen