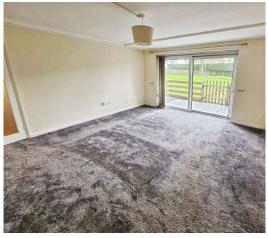

# Calcot House, Croesyceiliog £140,000

- Two bedrooms
- Leasehold
- Highly sought-after location
- Ground floor position
- Communal parking available
- No onward chain
- EPC Rating: C
- Council Tax C









# About the property

This ground-floor flat in a highly sought-after location offers spacious living with two double bedrooms, kitchen, and communal parking, making it an ideal purchase for first-time buyers, investors, or families, thanks to its proximity to public transport.













# Accommodation

## Lounge

14' 11" x 13' 5" ( 4.55m x 4.09m )

#### Kitchen

10' 9" x 8' 2" ( 3.28m x 2.49m )

#### **Bedroom One**

8' 10" x 15' 8" ( 2.69m x 4.78m )

## **Bedroom Two**

10' 11" x 8' 11" ( 3.33m x 2.72m )

#### **Shower Room**

10' 9" x 8' 2" ( 3.28m x 2.49m )



# **Floorplan**

#### **Ground Floor**

Approx. 46.8 sq. metres (503.9 sq. feet)



Total area: approx. 46.8 sq. metres (503.9 sq. feet)

this plan is for representation purposes only Plan produced using PlanUp.

## *