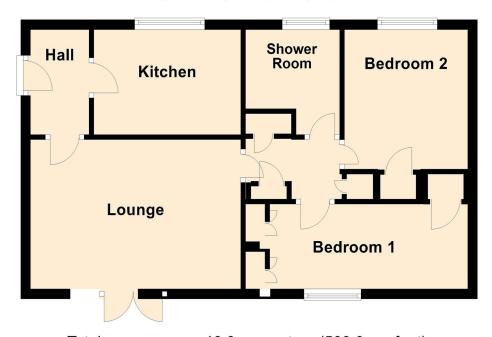

# **Floorplan**

#### **Ground Floor**

Approx. 46.8 sq. metres (503.9 sq. feet)

Total area: approx. 46.8 sq. metres (503.9 sq. feet)

this plan is for representation purposes only Plan produced using PlanUp.