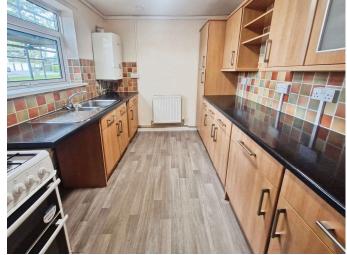

# Calcot House, Croesyceiliog £140,000

- Two bedrooms
- Leasehold
- Highly sought-after location
- Ground floor position
- Communal parking available
- No onward chain
- EPC Rating: C
- Council Tax C









# About the property

This ground-floor flat in a highly sought-after location offers spacious living with two double bedrooms, kitchen, and communal parking, making it an ideal purchase for first-time buyers, investors, or families, thanks to its proximity to public transport.













# Accommodation

## Lounge

14' 11" x 13' 5" ( 4.55m x 4.09m )

#### Kitchen

10' 9" x 8' 2" ( 3.28m x 2.49m )

#### **Bedroom One**

8' 10" x 15' 8" ( 2.69m x 4.78m )

## **Bedroom Two**

10' 11" x 8' 11" ( 3.33m x 2.72m )

#### **Shower Room**

10' 9" x 8' 2" ( 3.28m x 2.49m )



# **Floorplan**

#### **Ground Floor**

Approx. 46.8 sq. metres (503.9 sq. feet)



Total area: approx. 46.8 sq. metres (503.9 sq. feet)

this plan is for representation purposes only Plan produced using PlanUp.

## **Important Information**

Note while we endeavour to make our sales details accurate and reliable, if there is any point which is of particular interest to you, please contact the office and we will be pleased to confirm the position for you. We have not personally tested any apparatus, equi