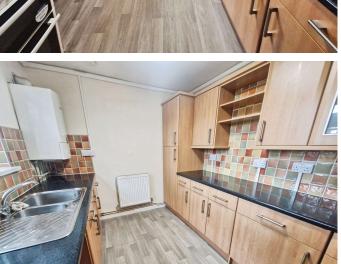

# Calcot House, Croesyceiliog £140,000

- Two bedrooms
- Leasehold
- Highly sought-after location
- Ground floor position
- Communal parking available
- No onward chain
- EPC Rating: C
- Council Tax C









# About the property

This ground-floor flat in a highly sought-after location offers spacious living with two double bedrooms, kitchen, and communal parking, making it an ideal purchase for first-time buyers, investors, or families, thanks to its proximity to public transport.













# Accommodation

## Lounge

14' 11" x 13' 5" ( 4.55m x 4.09m )

#### Kitchen

10' 9" x 8' 2" ( 3.28m x 2.49m )

#### **Bedroom One**

8' 10" x 15' 8" ( 2.69m x 4.78m )

## **Bedroom Two**

10' 11" x 8' 11" ( 3.33m x 2.72m )

#### **Shower Room**

10' 9" x 8' 2" ( 3.28m x 2.49m )



# **Floorplan**

#### **Ground Floor**

Approx. 46.8 sq. metres (503.9 sq. feet)



Total area: approx. 46.8 sq. metres (503.9 sq. feet)

this plan is for representation purposes only Plan produced using PlanUp.

## **Important Information**

Note while we endeavour to make our sales details accurate and reliable, if there is any point which is of particular interest to you, please contact the office and we will be pleased to confirm the position for you. We have not personally tested any apparatus, equipm