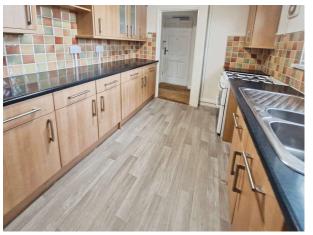

# Calcot House, Croesyceiliog £140,000

- Two bedrooms
- Leasehold
- Highly sought-after location
- Ground floor position
- Communal parking available
- No onward chain
- EPC Rating: C
- Council Tax C









# About the property

This ground-floor flat in a highly sought-after location offers spacious living with two double bedrooms, kitchen, and communal parking, making it an ideal purchase for first-time buyers, investors, or families, thanks to its proximity to public transport.













# Accommodation

## Lounge

14' 11" x 13' 5" ( 4.55m x 4.09m )

#### Kitchen

10' 9" x 8' 2" ( 3.28m x 2.49m )

#### **Bedroom One**

8' 10" x 15' 8" ( 2.69m x 4.78m )

## **Bedroom Two**

10' 11" x 8' 11" ( 3.33m x 2.72m )

#### **Shower Room**

10' 9" x 8' 2" ( 3.28m x 2.49m )



# **Floorplan**

#### **Ground Floor**

Approx. 46.8 sq. metres (503.9 sq. feet)



Total area: approx. 46.8 sq. metres (503.9 sq. feet)

this plan is for representation purposes only Plan produced using PlanUp.

## **Important Information**

Note while we endeavour to make our sales details accurate and reliable, if there is any point which is of particular interest to you, please contact the office and we will be pleased to confirm the position for you. We have not personally tested any apparatus, eq