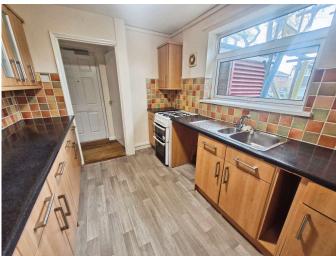

# Calcot House, Croesyceiliog £140,000

- Two bedrooms
- Leasehold
- Highly sought-after location
- Ground floor position
- Communal parking available
- No onward chain
- EPC Rating: C
- Council Tax C









# About the property

This ground-floor flat in a highly sought-after location offers spacious living with two double bedrooms, kitchen, and communal parking, making it an ideal purchase for first-time buyers, investors, or families, thanks to its proximity to public transport.













# Accommodation

## Lounge

14' 11" x 13' 5" ( 4.55m x 4.09m )

#### Kitchen

10' 9" x 8' 2" ( 3.28m x 2.49m )

#### **Bedroom One**

8' 10" x 15' 8" ( 2.69m x 4.78m )

## **Bedroom Two**

10' 11" x 8' 11" ( 3.33m x 2.72m )

#### **Shower Room**

10' 9" x 8' 2" ( 3.28m x 2.49m )



# **Floorplan**

#### **Ground Floor**

Approx. 46.8 sq. metres (503.9 sq. feet)



Total area: approx. 46.8 sq. metres (503.9 sq. feet)

this plan is for representation purposes only Plan produced using PlanUp.

## **Important Information**

Note while we endeavour to make our sales details accurate and reliable, if there is any point which is of particular interest to you, please contact the office and we will be pleased to confirm the position for you. We have not personally tested any apparatus, equipment,