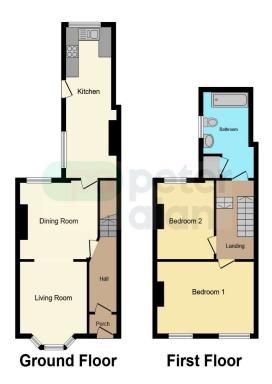

# Accommodation

Porch

Hallway

Living Room

10' 5" x 10' 5" ( 3.17m x 3.17m ) **Dining Room** 

11' 1" max x 11' 1" max ( 3.38m max x 3.38m max ) Kitchen

22' 3" x 7' 10" ( 6.78m x 2.39m ) Bedroom One

14' 1" x 10' 5" ( 4.29m x 3.17m ) Bedroom Two

11' 5" x 8' 6" ( 3.48m x 2.59m ) Bathroom

6' 10" x 7' 2" ( 2.08m x 2.18m )

01633 484855 cwmbran@peteralan.co.uk

### Floorplan

This floor plan is for illustrative purposes only. It is not drawn to scale. Any measurements, floor areas (including any total floor area), openings and orientation are approximate. No details are guaranteed, they cannot be relied upon for any purpose and they do not form part of any agreement. No liability is taken for any error, omission or misstatement. A party must rely upon its own inspection(s). Powered by www.focalagent.com