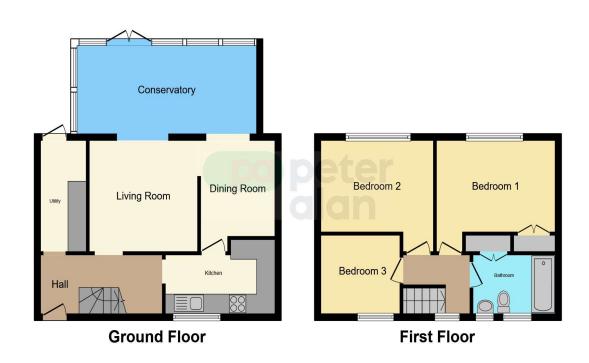

### **Floorplan**

This floor plan is for illustrative purposes only. It is not drawn to scale. Any measurements, floor areas (including any total floor area), openings and orientation are approximate. No details are guaranteed, they cannot be relied upon for any purpose and they do not form part of any agreement. No liability is taken for any error, omission or misstatement. A party must rely upon its own inspection(s). Powered by www.focalagent.com

#### **Kitchen**

 $11^{\prime}\,9^{\prime\prime}\,x\,7^{\prime}\,2^{\prime\prime}$  (  $3.58m\,x\,2.18m$  ) Living Room

11' 8" x 11' 1" ( 3.56m x 3.38m ) **Dining Room** 

8' 2" x 9' 2" ( 2.49m x 2.79m ) **Utility Room** 

11' 1" x 4' 11" ( 3.38m x 1.50m ) **Conservatory** 

8' 10" x 19' 4" ( 2.69m x 5.89m ) **Landing** 

#### **Bedroom One**

9' 2" x 12' 9" (  $2.79m \times 3.89m$  ) **Bedroom Two** 

12' 1" x 11' 1" ( 3.68m x 3.38m )

#### **Bedroom Three**

8' 6" x 7' 10" ( 2.59m x 2.39m ) **Bathroom** 

5' 10" x 8' 10" ( 1.78m x 2.69m )