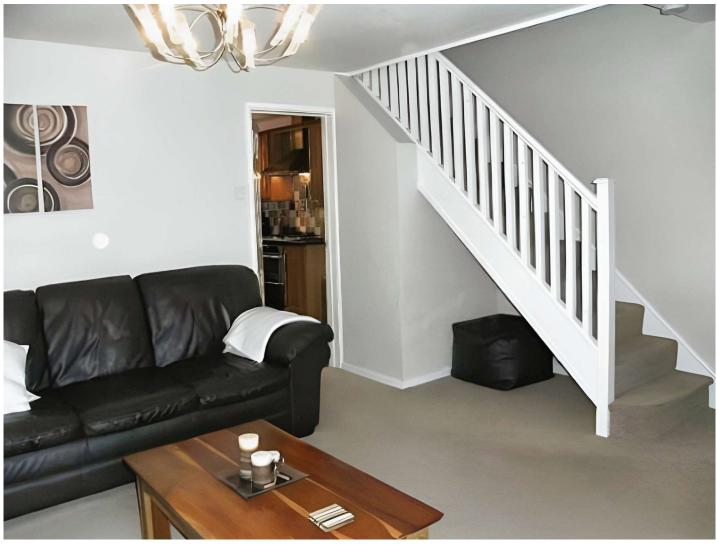

#### Lounge

15' 10" x 13' 11" ( 4.83m x 4.24m ) **Kitchen/Dining Room** 

 $15' 9" \times 9' 9"$  (  $4.80m \times 2.97m$  ) **Bedroom One** 

12' 9" x 7' 9" ( 3.89m x 2.36m ) **Bedroom Two** 

\_\_\_\_\_

 $11' \, 2'' \, x \, 8' \, 2'' \, ( \, 3.40m \, x \, 2.49m \, )$  **Bedroom Three** 