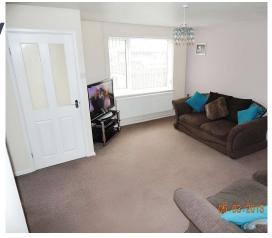

#### Lounge

15' 10" x 13' 11" ( 4.83m x 4.24m ) **Kitchen/Dining Room** 

 $15' 9" \times 9' 9"$  (  $4.80m \times 2.97m$  ) **Bedroom One** 

12' 9" x 7' 9" ( 3.89m x 2.36m ) **Bedroom Two** 

\_\_\_\_\_

 $11' \, 2'' \, x \, 8' \, 2'' \, ( \, 3.40m \, x \, 2.49m \, )$  **Bedroom Three** 