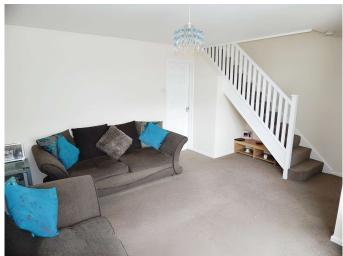

#### Lounge

15' 10" x 13' 11" ( 4.83m x 4.24m ) **Kitchen/Dining Room** 

 $15' 9" \times 9' 9"$  (  $4.80m \times 2.97m$  ) **Bedroom One** 

12' 9" x 7' 9" ( 3.89m x 2.36m ) **Bedroom Two** 

\_\_\_\_\_

 $11' \, 2'' \, x \, 8' \, 2'' \, ( \, 3.40m \, x \, 2.49m \, )$  **Bedroom Three** 