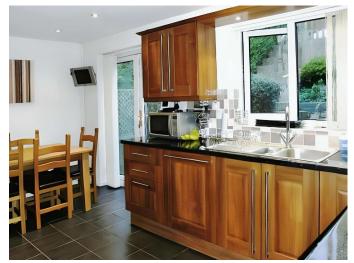

## About the property

This detached house in Greenmeadow, adjacent to Ty Canol, offers tranquillity and comfort with three bedrooms, a versatile reception room, a well-equipped kitchen, a landscaped garden, and a garage, all conveniently located near local amenities and major commuting routes.

#### Lounge

15' 10" x 13' 11" ( 4.83m x 4.24m ) **Kitchen/Dining Room** 

 $15' 9" \times 9' 9"$  (  $4.80m \times 2.97m$  ) **Bedroom One** 

12' 9" x 7' 9" ( 3.89m x 2.36m ) **Bedroom Two** 

\_\_\_\_\_

 $11' \, 2'' \, x \, 8' \, 2'' \, ( \, 3.40m \, x \, 2.49m \, )$  **Bedroom Three** 