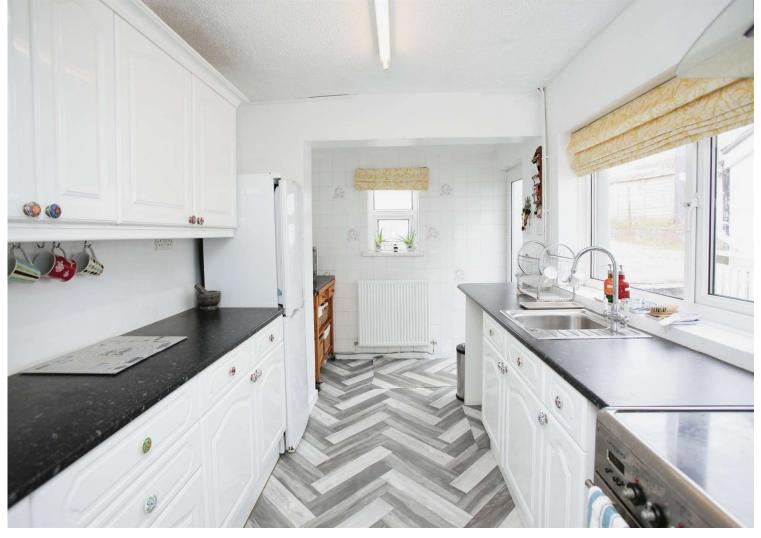

## Accommodation

Porch

Living Room

10' 8" x 14' 8" ( 3.25m x 4.47m ) Dining Room

10' 8" x 11' 9" ( 3.25m x 3.58m ) Kitchen

12' 8" x 8' 2" ( 3.86m x 2.49m ) Landing

**Bedroom One** 

10' 8" x 12' 5" ( 3.25m x 3.78m ) Bedroom Two