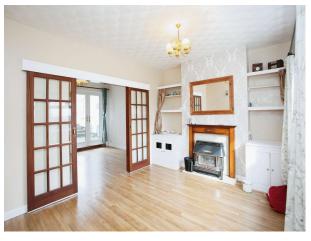

## Accommodation

Porch

Living Room

10' 8" x 14' 8" ( 3.25m x 4.47m ) Dining Room

10' 8" x 11' 9" ( 3.25m x 3.58m ) Kitchen

12' 8" x 8' 2" ( 3.86m x 2.49m ) Landing

**Bedroom One** 

10' 8" x 12' 5" ( 3.25m x 3.78m ) Bedroom Two