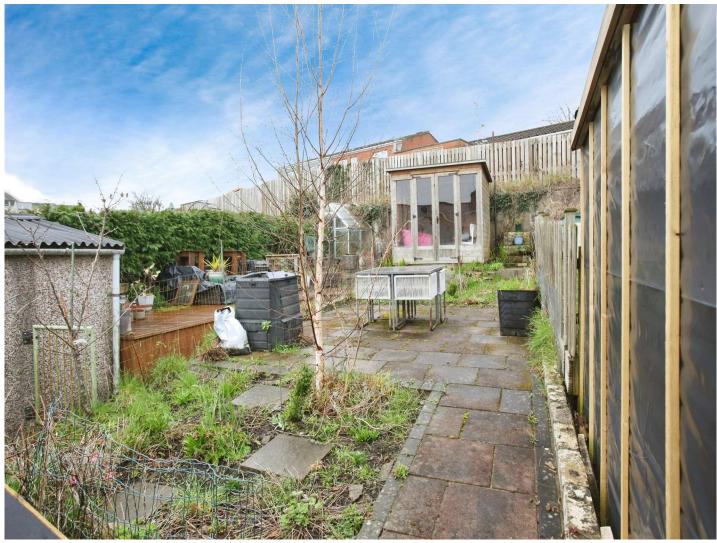

10' 8" x 8' 9" ( 3.25m x 2.67m ) Family Bathroom

8' 5" x 8' 2" (2.57m x 2.49m) Outside

01633 484855 cwmbran@peteralan.co.uk