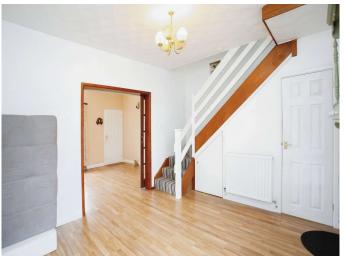

## Accommodation

Porch

Living Room

10' 8" x 14' 8" ( 3.25m x 4.47m ) Dining Room

10' 8" x 11' 9" ( 3.25m x 3.58m ) Kitchen

12' 8" x 8' 2" ( 3.86m x 2.49m ) Landing

**Bedroom One** 

10' 8" x 12' 5" ( 3.25m x 3.78m ) Bedroom Two