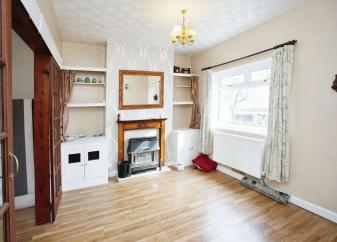

## Accommodation

Porch

Living Room

10' 8" x 14' 8" ( 3.25m x 4.47m ) Dining Room

10' 8" x 11' 9" ( 3.25m x 3.58m ) Kitchen

12' 8" x 8' 2" ( 3.86m x 2.49m ) Landing

**Bedroom One** 

10' 8" x 12' 5" ( 3.25m x 3.78m ) Bedroom Two