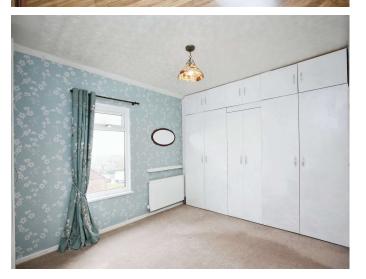

## Accommodation

Porch

Living Room

10' 8" x 14' 8" ( 3.25m x 4.47m ) Dining Room

10' 8" x 11' 9" ( 3.25m x 3.58m ) Kitchen

12' 8" x 8' 2" ( 3.86m x 2.49m ) Landing

**Bedroom One** 

10' 8" x 12' 5" ( 3.25m x 3.78m ) Bedroom Two