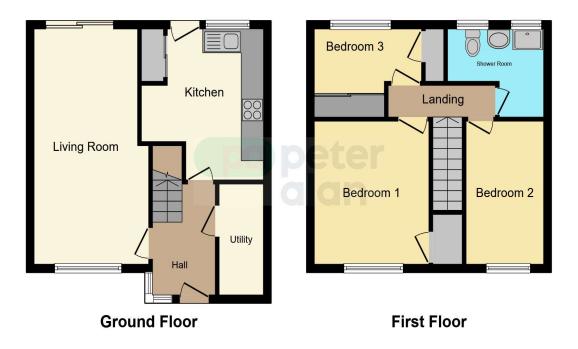

## Accommodation

Entrance Hall

10' 2" x 5' 8" ( 3.10m x 1.73m ) Living Room

19' x 10' 1" Max ( 5.79m x 3.07m Max ) **Kitchen** 

12' 5" x 9' 8" Max ( 3.78m x 2.95m Max ) **Utility Room** 

9' 6'' x 4' (2.90m x 1.22m) **Bedroom One** 

10' 1" x 11' 7" Max ( 3.07m x 3.53m Max ) Bedroom Two

11' 1" x 7' 1" ( 3.38m x 2.16m ) Bedroom Three

9' 5" x 6' 9" Max ( 2.87m x 2.06m Max ) Family Bathroom

8' 4" x 7' 5" Max ( 2.54m x 2.26m Max )

01633 484855 cwmbran@peteralan.co.uk

#### Floorplan

This floor plan is for illustrative purposes only. It is not drawn to scale. Any measurements, floor areas (including any total floor area), openings and orientation are approximate. No details are guaranteed, they cannot be relied upon for any purpose and they do not form part of any agreement. No liability is taken for any error, omission or misstatement. A party must rely upon its own inspection(s). Powered by www.focalagent.com