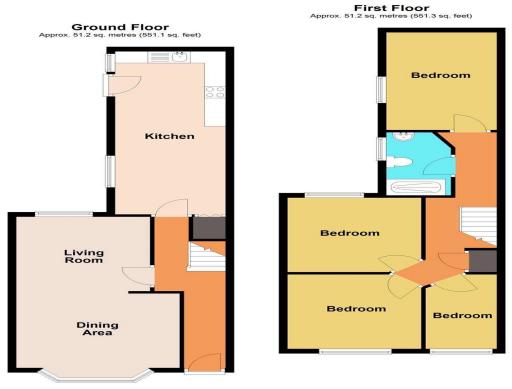

### Accommodation

Living Room

10' 6" max x 10' 4" max ( 3.20m max x 3.15m max ) Kitchen

23' 1" max x 8' 7" max ( 7.04m max x 2.62m max ) Dining Room

10' 6" max x 12' 8" max ( 3.20m max x 3.86m max ) Bedroom One

13' 10" max x 8' 10" max ( 4.22m max x 2.69m max ) Bedroom Two

10' 8" x 10' 6" ( 3.25m x 3.20m ) Bedroom Three

10' 7" x 10' 7" ( 3.23m x 3.23m ) **Bedroom Four** 

10' 8" x 5' 7" ( 3.25m x 1.70m ) **Bathroom** 

8' 6" x 5' 8" ( 2.59m x 1.73m ) **Garden**  01633 484855 cwmbran@peteralan.co.uk

#### Floorplan

Total area: approx. 102.4 sq. metres (1102.4 sq. feet) 81 Manor Road