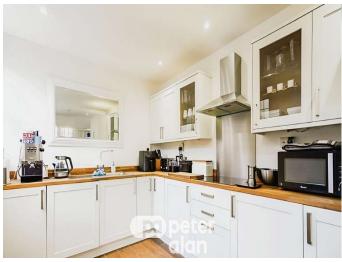

### Accommodation

Living Room

10' 6" max x 10' 4" max ( 3.20m max x 3.15m max ) Kitchen

23' 1" max x 8' 7" max ( 7.04m max x 2.62m max ) Dining Room

10' 6" max x 12' 8" max ( 3.20m max x 3.86m max ) Bedroom One