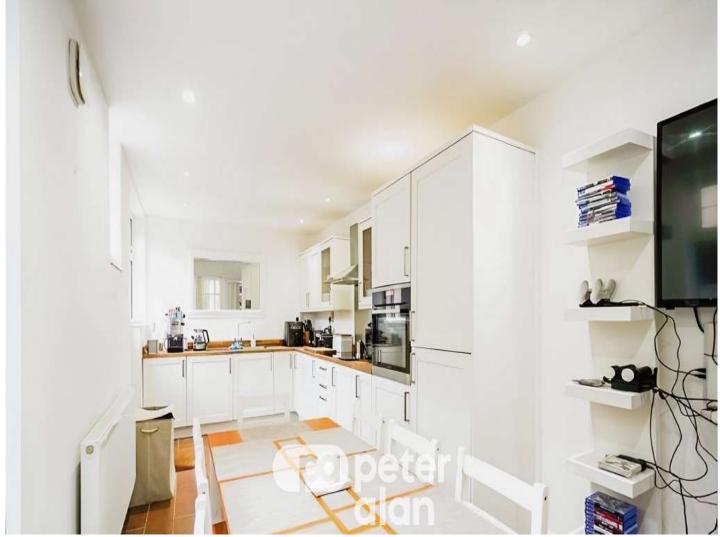

### Accommodation

Living Room

10' 6" max x 10' 4" max ( 3.20m max x 3.15m max ) Kitchen

23' 1" max x 8' 7" max ( 7.04m max x 2.62m max ) Dining Room

10' 6" max x 12' 8" max ( 3.20m max x 3.86m max ) Bedroom One