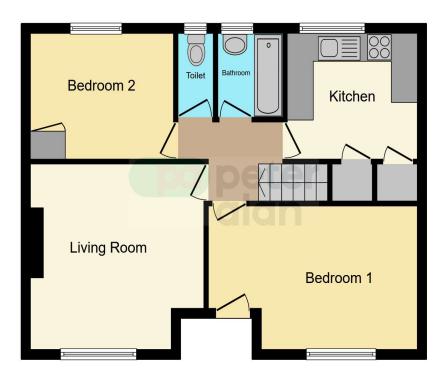

### Accommodation

Living Room

Bedroom One

Bedroom Two

Kitchen

Bathroom

Seperate Wc

01633 484855 cwmbran@peteralan.co.uk

#### Floorplan

This floor plan is for illustrative purposes only. It is not drawn to scale. Any measurements, floor areas (including any total floor area), openings and orientation are approximate. No details are guaranteed, they cannot be relied upon for any purpose and they do not form part of any agreement. No liability is taken for any error, omission or misstatement. A party must rely upon its own inspection(s). Powered by www.focalagent.com