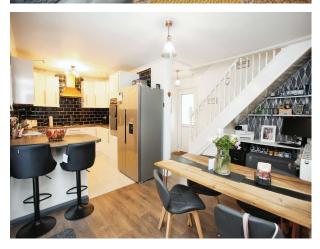

### **Accommodation**

**Porch** 

Hallway

**Living Room** 

11' 5" x 14' 8" ( 3.48m x 4.47m )

Kitchen

18' x 8' 6" ( 5.49m x 2.59m )

Utility/Wc