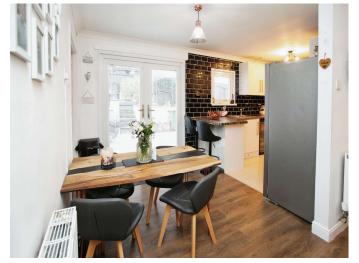

### **Accommodation**

**Porch** 

Hallway

**Living Room** 

11' 5" x 14' 8" ( 3.48m x 4.47m )

Kitchen

18' x 8' 6" ( 5.49m x 2.59m )

Utility/Wc