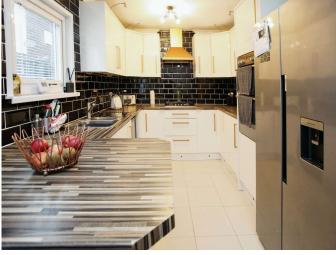

### **Accommodation**

**Porch** 

Hallway

**Living Room** 

11' 5" x 14' 8" ( 3.48m x 4.47m )

Kitchen

18' x 8' 6" ( 5.49m x 2.59m )

Utility/Wc