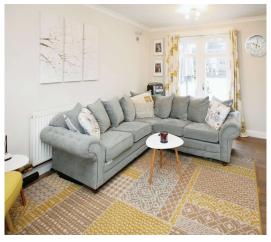

### **Accommodation**

**Porch** 

Hallway

**Living Room** 

11' 5" x 14' 8" ( 3.48m x 4.47m )

Kitchen

18' x 8' 6" ( 5.49m x 2.59m )

Utility/Wc