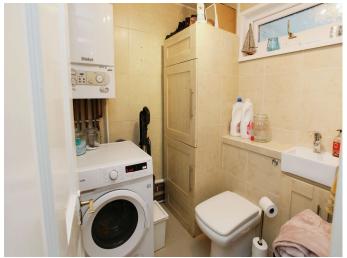

### **Accommodation**

**Porch** 

Hallway

**Living Room** 

11' 5" x 14' 8" ( 3.48m x 4.47m )

Kitchen

18' x 8' 6" ( 5.49m x 2.59m )

Utility/Wc