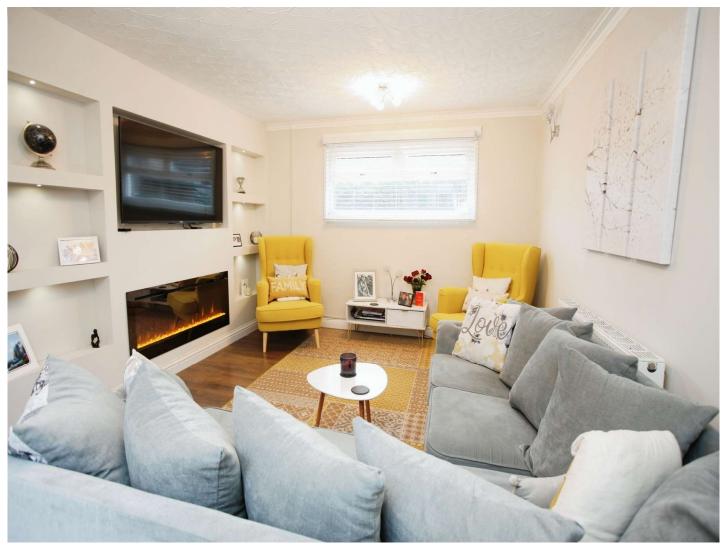

### **Accommodation**

**Porch** 

Hallway

**Living Room** 

11' 5" x 14' 8" ( 3.48m x 4.47m )

Kitchen

18' x 8' 6" ( 5.49m x 2.59m )

Utility/Wc