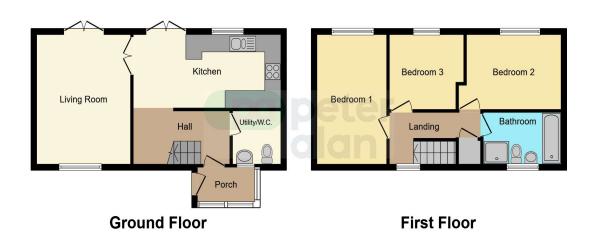

### **Accommodation**

**Porch** 

Hallway

**Living Room** 

11' 5" x 14' 8" ( 3.48m x 4.47m )

Kitchen

18' x 8' 6" ( 5.49m x 2.59m )

Utility/Wc

Landing

**Bedroom One** 

14' 8" x 8' 6" ( 4.47m x 2.59m )

**Bedroom Two** 

 $11^{\circ}$  8" x 8' 6" ( 3.56m x 2.59m ) Bedroom Three

9' 6" x 8' 6" ( 2.90m x 2.59m )

Bathroom

9' 6" x 6' 2" ( 2.90m x 1.88m )

### **Floorplan**

This floor plan is for illustrative purposes only. It is not drawn to scale. Any measurements, floor areas (including any total floor area), openings and orientation are approximate. No details are guaranteed, they cannot be relied upon for any purpose and they do not form part of any agreement. No liability is taken for any error, omission or misstatement. A party must rely upon its own inspection(s). Powered by www.focalagent.com