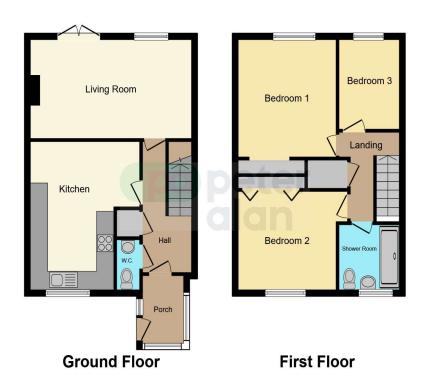

## **Accommodation**

**Porch** 

Hallway

Kitchen

12' 5" x 15' 7" ( 3.78m x 4.75m )

**Living Room** 

17' 7" x 10' 5" ( 5.36m x 3.17m ) Wc

Landing

**Bedroom One** 

10' 5" x 12' 5" ( 3.17m x 3.78m ) **Bedroom Two** 

11' 2"  $\times$  10' 2" (  $3.40 m \times 3.10 m$  ) Bedroom Three

6' 5" x 9' 5" ( 1.96m x 2.87m )

Bathroom

### **Floorplan**

This floor plan is for illustrative purposes only. It is not drawn to scale. Any measurements, floor areas (including any total floor area), openings and orientation are approximate. No details are guaranteed, they cannot be relied upon for any purpose and they do not form part of any agreement. No liability is taken for any error, omission or misstatement. A party must rely upon its own inspection(s). Powered by www.focalagent.com