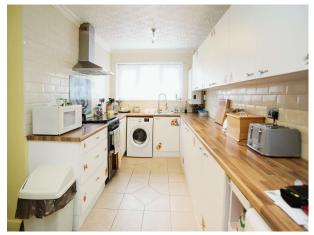

## **Accommodation**

**Porch** 

Hallway

Kitchen

12' 5" x 15' 7" ( 3.78m x 4.75m )

**Living Room** 

17' 7" x 10' 5" ( 5.36m x 3.17m ) Wc

Landing