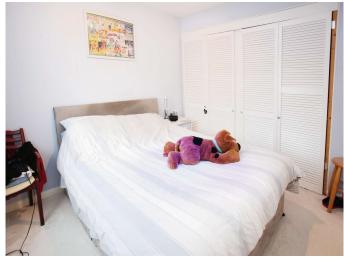

**Bedroom One** 

10' 5" x 12' 5" ( 3.17m x 3.78m ) **Bedroom Two** 

11' 2"  $\times$  10' 2" (  $3.40 m \times 3.10 m$  ) Bedroom Three

6' 5" x 9' 5" ( 1.96m x 2.87m )

Bathroom