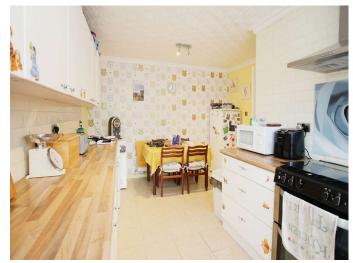

## **Accommodation**

**Porch** 

Hallway

Kitchen

12' 5" x 15' 7" ( 3.78m x 4.75m )

**Living Room** 

17' 7" x 10' 5" ( 5.36m x 3.17m ) Wc

Landing