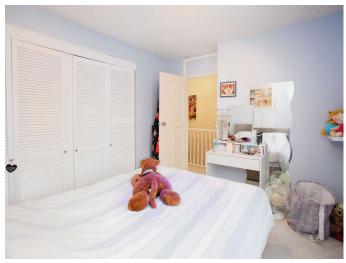

**Bedroom One** 

10' 5" x 12' 5" ( 3.17m x 3.78m ) **Bedroom Two** 

11' 2"  $\times$  10' 2" (  $3.40 m \times 3.10 m$  ) Bedroom Three

6' 5" x 9' 5" ( 1.96m x 2.87m )

Bathroom