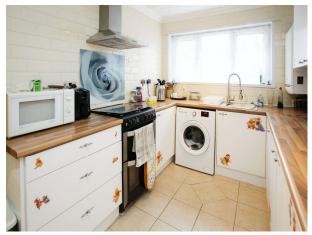

## **Accommodation**

**Porch** 

Hallway

Kitchen

12' 5" x 15' 7" ( 3.78m x 4.75m )

**Living Room** 

17' 7" x 10' 5" ( 5.36m x 3.17m ) Wc

Landing