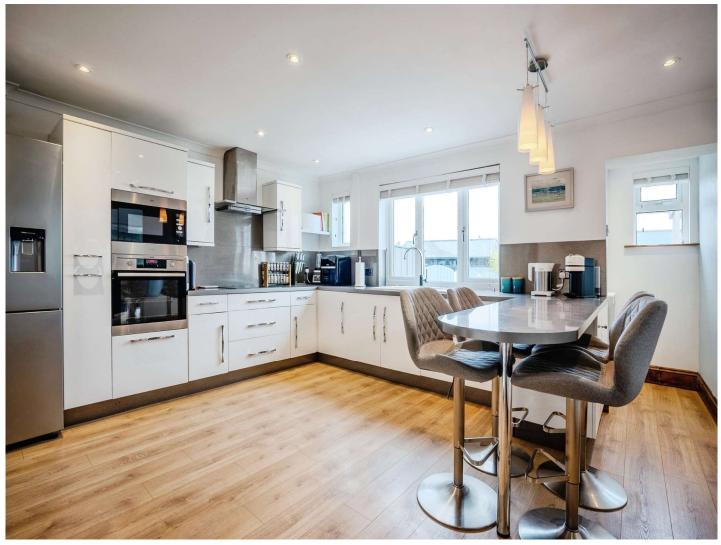

# About the property

This charming terraced house, in a highly soughtafter location with excellent transport links and amenities, offers three bedrooms, a spacious reception room, an open-plan kitchen with a dining area, a well-kept garden, and falls within council tax band C, making it an ideal family home.

## **Accommodation**

**Porch** 

Hallway

**Kitchen** 

14' 5" x 12' 2" (  $4.39m \times 3.71m$  ) **Utility** 

Wc

**Living Room** 

 $10' \ 4'' \ x \ 18' \ 1'' \ ( \ 3.15m \ x \ 5.51m \ )$  Landing