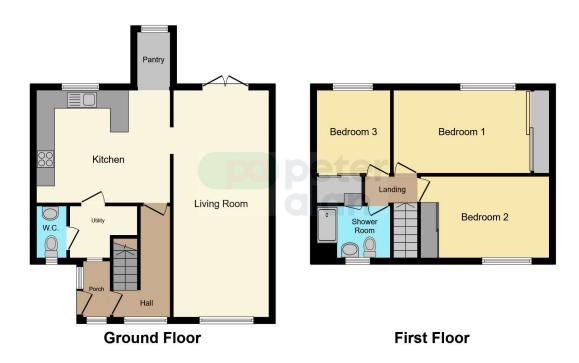

## **Accommodation**

**Porch** 

Hallway

**Kitchen** 

14' 5" x 12' 2" (  $4.39m \times 3.71m$  ) **Utility** 

Wc

**Living Room** 

 $10' \ 4'' \ x \ 18' \ 1'' \ ( \ 3.15m \ x \ 5.51m \ )$  Landing

**Bedroom One** 

14' 9" x 9' (4.50m x 2.74m)

**Bedroom Two** 

13' 9" x 8' 8" ( 4.19m x 2.64m )

**Bedroom Three** 

8' x 9' (2.44m x 2.74m)

**Shower Room** 

### **Floorplan**

This floor plan is for illustrative purposes only. It is not drawn to scale. Any measurements, floor areas (including any total floor area), openings and orientation are approximate. No details are guaranteed, they cannot be relied upon for any purpose and they do not form part of any agreement. No liability is taken for any error, omission or misstatement. A party must rely upon its own inspection(s). Powered by www.focalagent.com