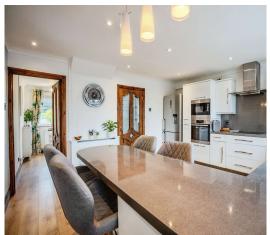

# About the property

This charming terraced house, in a highly soughtafter location with excellent transport links and amenities, offers three bedrooms, a spacious reception room, an open-plan kitchen with a dining area, a well-kept garden, and falls within council tax band C, making it an ideal family home.

## **Accommodation**

**Porch** 

Hallway

**Kitchen** 

14' 5" x 12' 2" (  $4.39m \times 3.71m$  ) **Utility** 

Wc

**Living Room** 

 $10' \ 4'' \ x \ 18' \ 1'' \ ( \ 3.15m \ x \ 5.51m \ )$  Landing