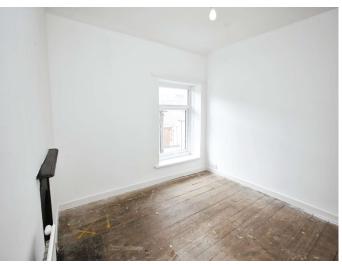

#### Accommodation

Living Room/Dining Room

20' 4" x 13' 3" ( 6.20m x 4.04m ) **Kitchen** 

10' 5" x 7' ( 3.17m x 2.13m ) Bedroom One

10' 3" x 10' 3" ( 3.12m x 3.12m ) Bedroom Two

7' 1" x 9' 9" ( 2.16m x 2.97m ) Bedroom Three