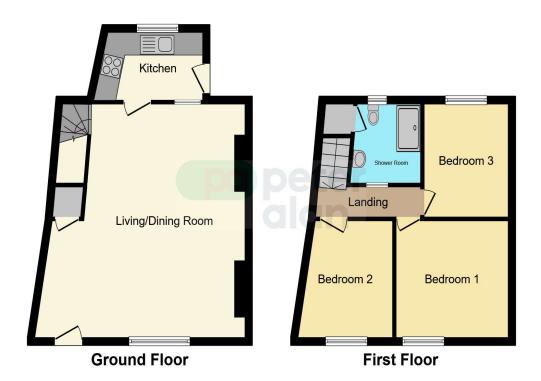

#### Accommodation

Living Room/Dining Room

20' 4" x 13' 3" ( 6.20m x 4.04m ) **Kitchen** 

10' 5" x 7' ( 3.17m x 2.13m ) Bedroom One

10' 3" x 10' 3" ( 3.12m x 3.12m ) Bedroom Two

7' 1" x 9' 9" ( 2.16m x 2.97m ) Bedroom Three

7' 3" x 10' 4" ( 2.21m x 3.15m ) Shower Room

7' x 5' 6" (2.13m x 1.68m)

01633 484855 cwmbran@peteralan.co.uk

### Floorplan

This floor plan is for illustrative purposes only. It is not drawn to scale. Any measurements, floor areas (including any total floor area), openings and orientation are approximate. No details are guaranteed, they cannot be relied upon for any purpose and they do not form part of any agreement. No liability is taken for any error, omission or misstatement. A party must rely upon its own inspection(s). Powered by www.focalagent.com