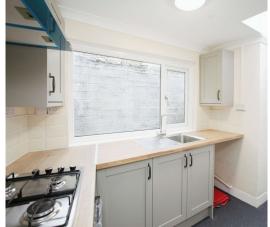

## About the property

This three bedroom terraced property is located in a highly sought-after area, offers a family bathroom, and a spacious reception room, along with the unique opportunity for buyers to design their own kitchen, making it an ideal choice for families, first-time buyers, or investors.

#### Accommodation

Living Room/Dining Room

20' 4" x 13' 3" ( 6.20m x 4.04m ) **Kitchen** 

10' 5" x 7' ( 3.17m x 2.13m ) Bedroom One

10' 3" x 10' 3" ( 3.12m x 3.12m ) Bedroom Two

7' 1" x 9' 9" ( 2.16m x 2.97m ) Bedroom Three