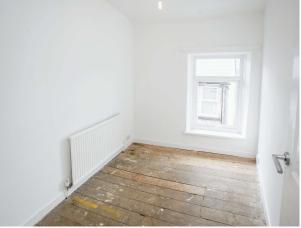

#### Accommodation

Living Room/Dining Room

20' 4" x 13' 3" ( 6.20m x 4.04m ) **Kitchen** 

10' 5" x 7' ( 3.17m x 2.13m ) Bedroom One

10' 3" x 10' 3" ( 3.12m x 3.12m ) Bedroom Two

7' 1" x 9' 9" ( 2.16m x 2.97m ) Bedroom Three