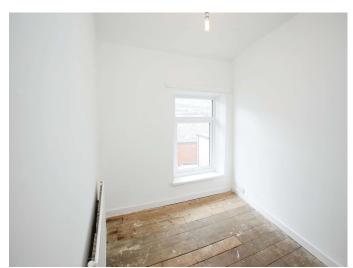

#### Accommodation

Living Room/Dining Room

20' 4" x 13' 3" ( 6.20m x 4.04m ) **Kitchen** 

10' 5" x 7' ( 3.17m x 2.13m ) Bedroom One

10' 3" x 10' 3" ( 3.12m x 3.12m ) Bedroom Two

7' 1" x 9' 9" ( 2.16m x 2.97m ) Bedroom Three