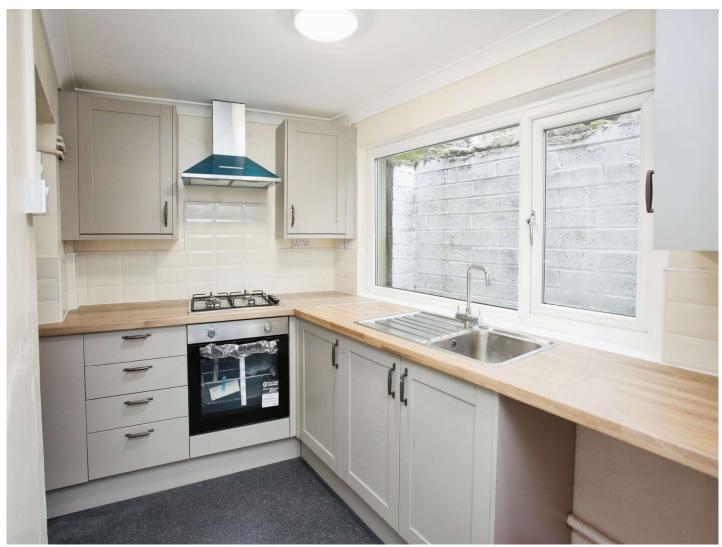

## About the property

This three bedroom terraced property is located in a highly sought-after area, offers a family bathroom, and a spacious reception room, along with the unique opportunity for buyers to design their own kitchen, making it an ideal choice for families, first-time buyers, or investors.

#### Accommodation

Living Room/Dining Room

20' 4" x 13' 3" ( 6.20m x 4.04m ) **Kitchen** 

10' 5" x 7' ( 3.17m x 2.13m ) Bedroom One

10' 3" x 10' 3" ( 3.12m x 3.12m ) Bedroom Two

7' 1" x 9' 9" ( 2.16m x 2.97m ) Bedroom Three