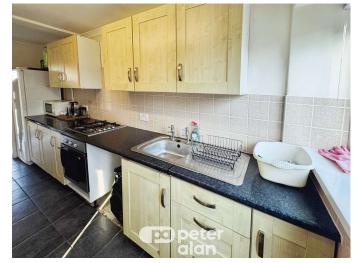

#### **Entrance Hall**

6' 2" x 9' 1" ( 1.88m x 2.77m ) **Lounge/Dining Room** 

20' 1" x 9' 5" ( 6.12m x 2.87m ) **Kitchen** 

 $14' 4'' \times 9' 1'' (4.37m \times 2.77m)$  Landing