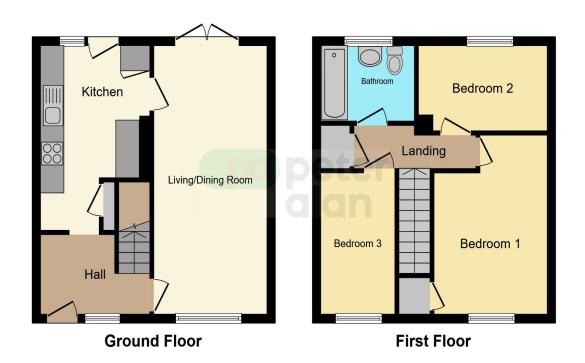

#### **Entrance Hall**

6' 2" x 9' 1" ( 1.88m x 2.77m ) **Lounge/Dining Room** 

20' 1" x 9' 5" ( 6.12m x 2.87m ) **Kitchen** 

 $14' 4'' \times 9' 1'' (4.37m \times 2.77m)$  Landing

#### **Bedroom One**

14' 1" x 9' 5" ( 4.29m x 2.87m ) **Bedroom Two** 

 $6' 6'' \times 10' 8'' (1.98m \times 3.25m)$  **Bedroom Three** 

11' 1" x 6' 2" ( 3.38m x 1.88m ) **Family Bathroom** 

5' 9" x 7' 9" ( 1.75m x 2.36m )

### **Floorplan**

This floor plan is for illustrative purposes only. It is not drawn to scale. Any measurements, floor areas (including any total floor area), openings and orientation are approximate. No details are guaranteed, they cannot be relied upon for any purpose and they do not form part of any agreement. No liability is taken for any error, omission or misstatement. A party must rely upon its own inspection(s). Powered by www.focalagent.com