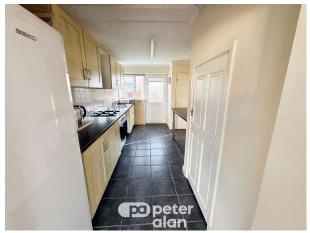

#### **Entrance Hall**

6' 2" x 9' 1" ( 1.88m x 2.77m ) **Lounge/Dining Room** 

20' 1" x 9' 5" ( 6.12m x 2.87m ) **Kitchen** 

 $14' 4'' \times 9' 1'' (4.37m \times 2.77m)$  Landing