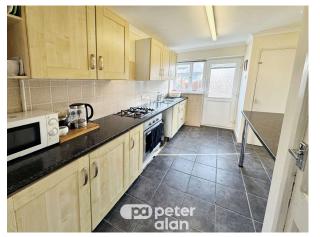

#### **Entrance Hall**

6' 2" x 9' 1" ( 1.88m x 2.77m ) **Lounge/Dining Room** 

20' 1" x 9' 5" ( 6.12m x 2.87m ) **Kitchen** 

 $14' 4'' \times 9' 1'' (4.37m \times 2.77m)$  Landing