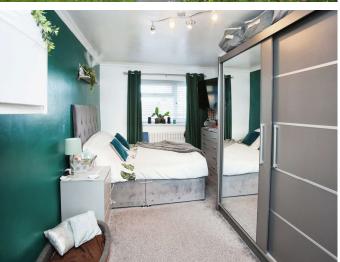

### Accommodation

Hallway

Living/Dining Room

16' 3" x 10' 5" ( 4.95m x 3.17m ) **Kitchen** 

16' 3" x 9' 8" ( 4.95m x 2.95m ) Landing

**Bedroom One** 

16' 3'' x 8' 7'' ( 4.95m x 2.62m ) **Bedroom Two** 

9' 8'' x 10' 5'' ( 2.95m x 3.17m ) Family Bathroom