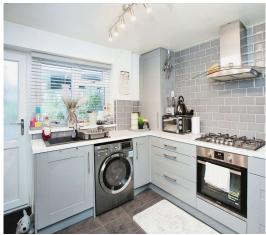

### Accommodation

Hallway

Living/Dining Room

16' 3" x 10' 5" ( 4.95m x 3.17m ) **Kitchen** 

16' 3" x 9' 8" ( 4.95m x 2.95m ) Landing

**Bedroom One** 

16' 3'' x 8' 7'' ( 4.95m x 2.62m ) **Bedroom Two** 

9' 8'' x 10' 5'' ( 2.95m x 3.17m ) Family Bathroom