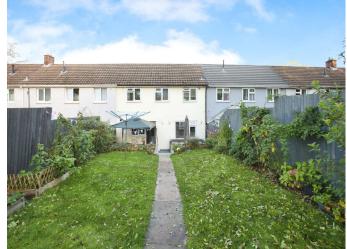

6' 1" x 7' 5" ( 1.85m x 2.26m ) **Outside** 

Low maintenance rear garden. Patio seating area

01633 484855 cwmbran@peteralan.co.uk