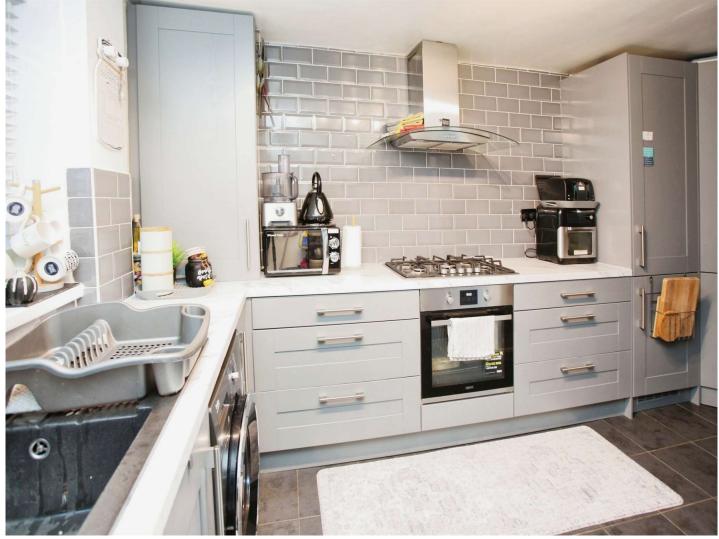

### Accommodation

Hallway

Living/Dining Room

16' 3" x 10' 5" ( 4.95m x 3.17m ) **Kitchen** 

16' 3" x 9' 8" ( 4.95m x 2.95m ) Landing

**Bedroom One** 

16' 3'' x 8' 7'' ( 4.95m x 2.62m ) **Bedroom Two** 

9' 8'' x 10' 5'' ( 2.95m x 3.17m ) Family Bathroom