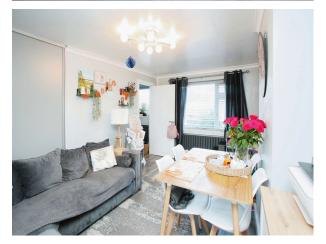

### Accommodation

Hallway

Living/Dining Room

16' 3" x 10' 5" ( 4.95m x 3.17m ) **Kitchen** 

16' 3" x 9' 8" ( 4.95m x 2.95m ) Landing

**Bedroom One** 

16' 3'' x 8' 7'' ( 4.95m x 2.62m ) **Bedroom Two** 

9' 8'' x 10' 5'' ( 2.95m x 3.17m ) Family Bathroom