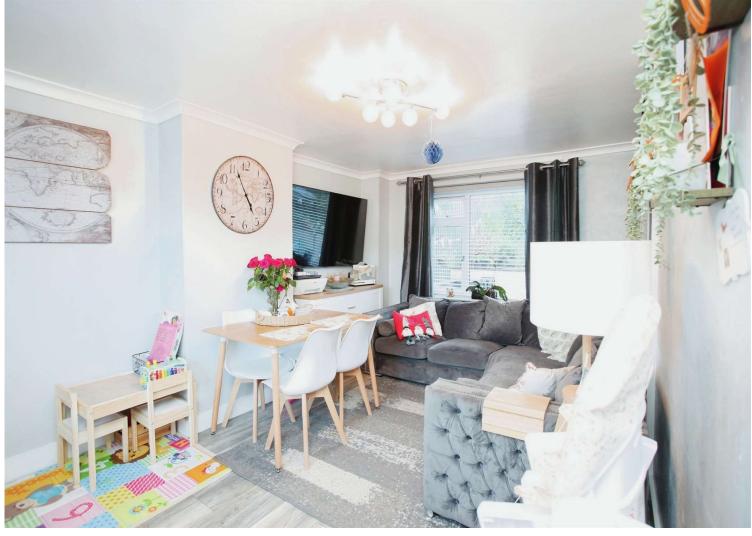

### Accommodation

Hallway

Living/Dining Room

16' 3" x 10' 5" ( 4.95m x 3.17m ) **Kitchen** 

16' 3" x 9' 8" ( 4.95m x 2.95m ) Landing

**Bedroom One** 

16' 3'' x 8' 7'' ( 4.95m x 2.62m ) **Bedroom Two** 

9' 8'' x 10' 5'' ( 2.95m x 3.17m ) Family Bathroom