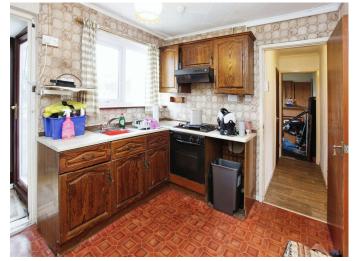

#### **Porch**

 $3' 1" \times 4' 9" (0.94m \times 1.45m)$  Hallway

15' 4" x 2' 9" ( 4.67m x 0.84m )

Lounge

14' 7" x 12' 6" Max ( 4.45m x 3.81m Max )

Kitchen

8' 8" x 9' 8" ( 2.64m x 2.95m )

**Utility Area** 