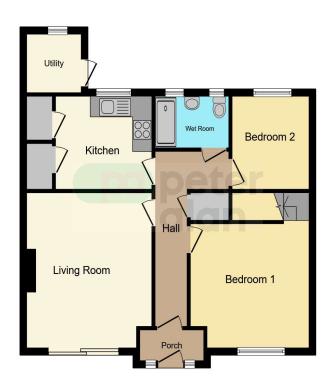

## **Accommodation**

#### **Porch**

 $3' 1" \times 4' 9" (0.94m \times 1.45m)$  Hallway

15' 4" x 2' 9" ( 4.67m x 0.84m )

Lounge

14' 7" x 12' 6" Max ( 4.45m x 3.81m Max )

Kitchen

8' 8" x 9' 8" ( 2.64m x 2.95m )

**Utility Area** 

6' 4" x 5' 7" ( 1.93m x 1.70m )

**Bedroom One** 

11' 3" x 14' 4" ( 3.43m x 4.37m )

**Bedroom Two** 

8' 8" x 7' 7" ( 2.64m x 2.31m )

Wetroom

5' 5" x 7' 5" ( 1.65m x 2.26m )

## **Floorplan**

This floor plan is for illustrative purposes only. It is not drawn to scale. Any measurements, floor areas (including any total floor area), openings and orientation are approximate. No details are guaranteed, they cannot be relied upon for any purpose and they do not form part of any agreement. No liability is taken for any error, omission or misstatement. A party must rely upon its own inspection(s). Powered by www.focalagent.com