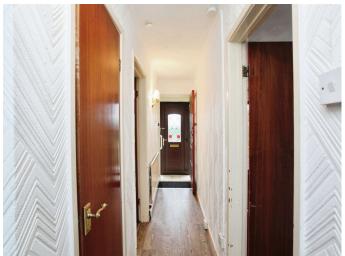

#### **Porch**

 $3' 1" \times 4' 9" (0.94m \times 1.45m)$  Hallway

15' 4" x 2' 9" ( 4.67m x 0.84m )

Lounge

14' 7" x 12' 6" Max ( 4.45m x 3.81m Max )

Kitchen

8' 8" x 9' 8" ( 2.64m x 2.95m )

**Utility Area** 