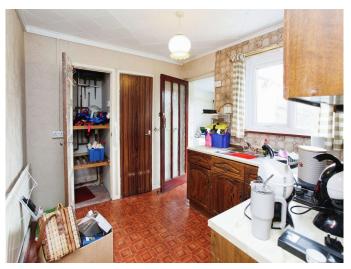

#### **Porch**

 $3' 1" \times 4' 9" (0.94m \times 1.45m)$  Hallway

15' 4" x 2' 9" ( 4.67m x 0.84m )

Lounge

14' 7" x 12' 6" Max ( 4.45m x 3.81m Max )

Kitchen

8' 8" x 9' 8" ( 2.64m x 2.95m )

**Utility Area** 