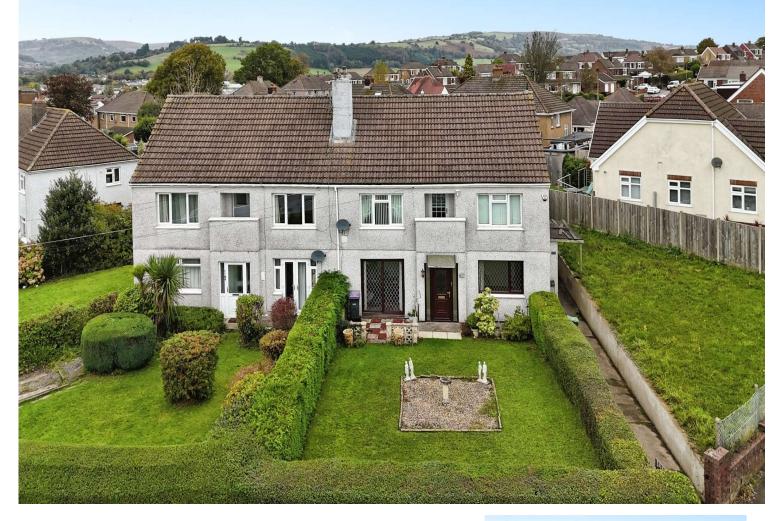

## Jerusalem Lane, New Inn £127,000

- Council Tax B
- Ground floor flat
- Quiet location
- No onward chain
- Close to transport links
- Ideal for first buyers and investors
- Garden space
- New Inn village centre near by
- EPC Rating: D

# About the property

A viewing is a must to appreciate the space. This charming ground floor flat available with no onward chain, features two bedrooms, a garden, and modern wetroom. All set in a peaceful yet convenient location close to transport links and local parks.

#### Outside

Lawned front garden with patio seating area.