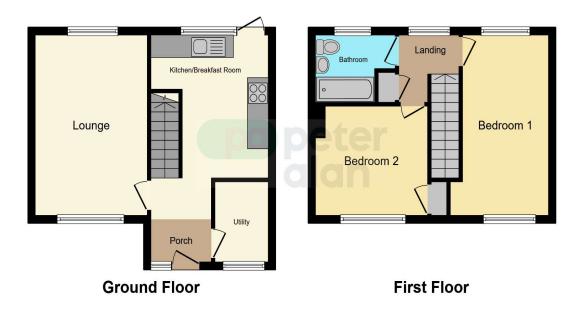

### Accommodation

Porch

Lounge

10' 4" x 15' 9" ( 3.15m x 4.80m ) **Kitchen** 

11' 1" x 15' 8" ( 3.38m x 4.78m ) **Utility Room** 

5' x 7' ( 1.52m x 2.13m ) Landing

**Bedroom One** 

8' 1" x 15' 8" ( 2.46m x 4.78m ) **Bedroom Two** 

#### Floorplan

This floor plan is for illustrative purposes only. It is not drawn to scale. Any measurements, floor areas (including any total floor area), openings and orientation are approximate. No details are guaranteed, they cannot be relied upon for any purpose and they do not form part of any agreement. No liability is taken for any error, omission or misstatement. A party must rely upon its own inspection(s). Powered by www.focalagent.com