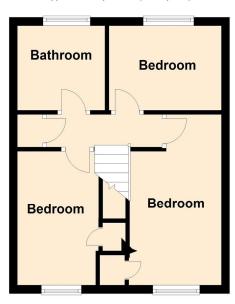

### **Floorplan**

**Ground Floor** Approx. 32.1 sq. metres (345.5 sq. feet)

Kitchen Dining Room

Living Room

#### First Floor

Approx. -0.0 sq. metres (-0.4 sq. feet)

Total area: approx. 32.1 sq. metres (345.0 sq. feet)

this plan is for representation purposes only Plan produced using PlanUp.