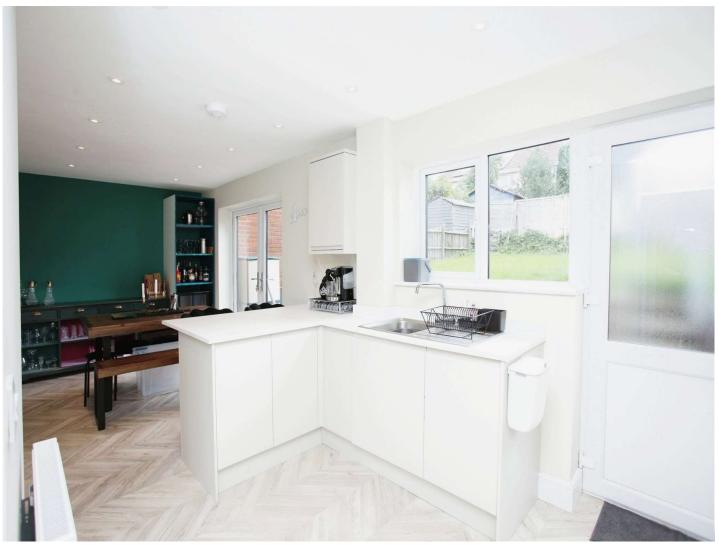

#### Entrance Hallway

9' 5" x 6' 4" ( 2.87m x 1.93m ) **Living Room** 

13' 8" x 10' 4" ( 4.17m x 3.15m ) **Kitchen/Dining Room** 

23' 7" x 8' 2" ( 7.19m x 2.49m ) **W/C** 

**Utility Room** 

Landing