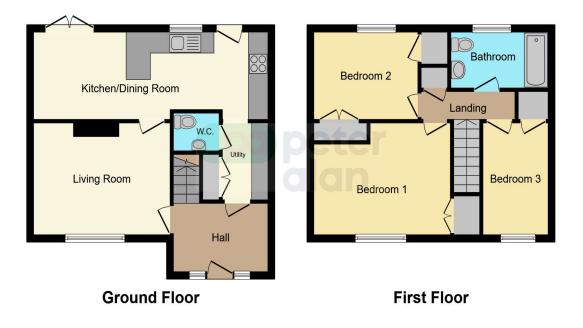

## Accommodation

#### Entrance Hallway

9' 5" x 6' 4" ( 2.87m x 1.93m ) **Living Room** 

13' 8" x 10' 4" ( 4.17m x 3.15m ) **Kitchen/Dining Room** 

23' 7" x 8' 2" ( 7.19m x 2.49m ) **W/C** 

**Utility Room** 

Landing

#### Bedroom One

13' 8'' x 10' 5'' ( 4.17m x 3.17m ) **Bedroom Two** 

10' 4" x 8' 2" ( 3.15m x 2.49m ) Bedroom Three

6' 6" x 10' 5" ( 1.98m x 3.17m )

### Family Bathroom

9' 8'' x 4' 2'' ( 2.95m x 1.27m ) **Outside** 

Lawned garden to the front and side of the property.

Patio seating area and lawned garden to the rear.

01633 484855 cwmbran@peteralan.co.uk

## Floorplan

This floor plan is for illustrative purposes only. It is not drawn to scale. Any measurements, floor areas (including any total floor area), openings and orientation are approximate. No details are guaranteed, they cannot be relied upon for any purpose and they do not form part of any agreement. No liability is taken for any error, omission or misstatement. A party must rely upon its own inspection(s). Powered by www.focalagent.com