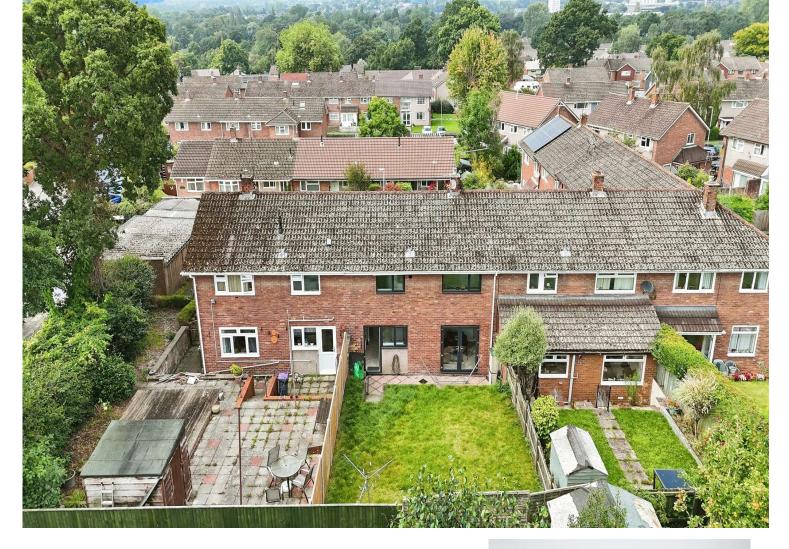

# Tretower Court, Llanyravon £240,000

- COUNCIL TAX BAND C
- Need a mortgage? Call us today to find out how we can get you moving!
- Great access to The Grange Hospital
- Excellent location with primary school, doctors and shops within walking distance
- Sought after location with easy access to the M4 motorway in both directions
- No onward chain!

## About the property

NO ONWARD CHAIN! A fantastic opportunity to purchase this three bedroom mid-terrace property located in a sought after area of Cwmbran The property comprises of a lounge, modern kitchen/dining room, utility room. Three bedrooms and family bathroom to the first floor. Enclosed rear garden and garage

### Family Bathroom

9' 8'' x 4' 2'' ( 2.95m x 1.27m ) **Outside** 

Lawned garden to the front and side of the property.

Patio seating area and lawned garden to the rear.

01633 484855 cwmbran@peteralan.co.uk