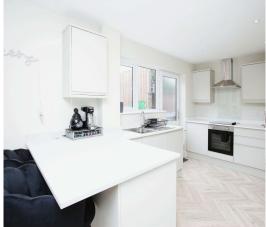

## About the property

With NO ONWARD CHAIN! A fantastic opportunity to purchase this three bedroom mid-terrace property located in a sought after area of Cwmbran The property comprises of a lounge, modern kitchen/dining room, utility room. Three bedrooms and family bathroom to the first floor. Enclosed rear garden.

### Accommodation

**Entrance Hallway** 9' 5'' x 6' 4'' ( 2.87m x 1.93m )

**Living Room** 13' 8" x 10' 4" ( 4.17m x 3.15m )

**Kitchen/Dining Room** 23' 7'' x 8' 2'' ( 7.19m x 2.49m )