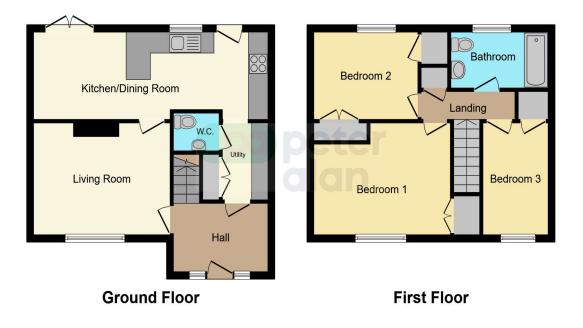

### Accommodation

**Entrance Hallway** 9' 5'' x 6' 4'' ( 2.87m x 1.93m )

**Living Room** 13' 8" x 10' 4" ( 4.17m x 3.15m )

**Kitchen/Dining Room** 23' 7'' x 8' 2'' ( 7.19m x 2.49m )

#### W/C

**Utility Room** 

Landing

Bedroom One

13' 8" x 10' 5" ( 4.17m x 3.17m )

**Bedroom Two** 10' 4" x 8' 2" ( 3.15m x 2.49m )

**Bedroom Three** 6' 6'' x 10' 5'' ( 1.98m x 3.17m )

**Family Bathroom** 9' 8'' x 4' 2'' ( 2.95m x 1.27m )

### Floorplan

This floor plan is for illustrative purposes only. It is not drawn to scale. Any measurements, floor areas (including any total floor area), openings and orientation are approximate. No details are guaranteed, they cannot be relied upon for any purpose and they do not form part of any agreement. No liability is taken for any error, omission or misstatement. A party must rely upon its own inspection(s). Powered by www.focalagent.com