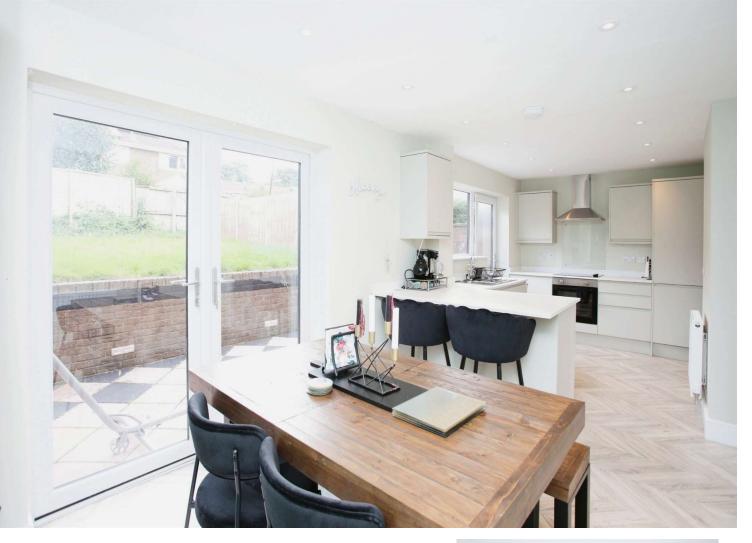

## About the property

With NO ONWARD CHAIN! A fantastic opportunity to purchase this three bedroom mid-terrace property located in a sought after area of Cwmbran The property comprises of a lounge, modern kitchen/dining room, utility room. Three bedrooms and family bathroom to the first floor. Enclosed rear garden.

### Accommodation

**Entrance Hallway** 9' 5'' x 6' 4'' ( 2.87m x 1.93m )

**Living Room** 13' 8" x 10' 4" ( 4.17m x 3.15m )

**Kitchen/Dining Room** 23' 7'' x 8' 2'' ( 7.19m x 2.49m )