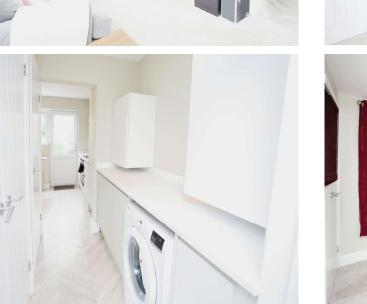

#### W/C

**Utility Room** 

Landing

Bedroom One

13' 8" x 10' 5" ( 4.17m x 3.17m )

**Bedroom Two** 10' 4" x 8' 2" ( 3.15m x 2.49m )

**Bedroom Three** 6' 6'' x 10' 5'' ( 1.98m x 3.17m )

**Family Bathroom** 9' 8'' x 4' 2'' ( 2.95m x 1.27m )