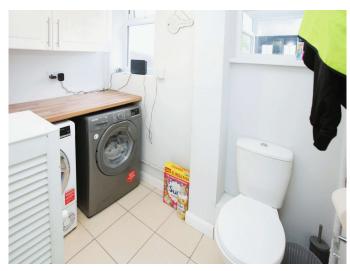

#### Hallway

11' 6" x 7' 2" (  $3.51m\,x\,2.18m$  ) Living Room

18' x 10' 5" ( 5.49m x 3.17m ) **Kitchen** 

 $12' 7'' \times 15' 1''$  (  $3.84m \times 4.60m$  ) **Wc/Utility** 