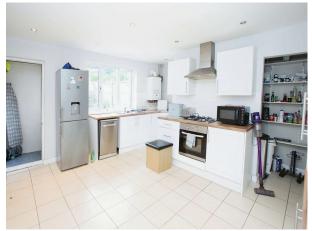

#### Hallway

11' 6" x 7' 2" (  $3.51m\,x\,2.18m$  ) Living Room

18' x 10' 5" ( 5.49m x 3.17m ) **Kitchen** 

 $12' 7'' \times 15' 1''$  (  $3.84m \times 4.60m$  ) **Wc/Utility** 