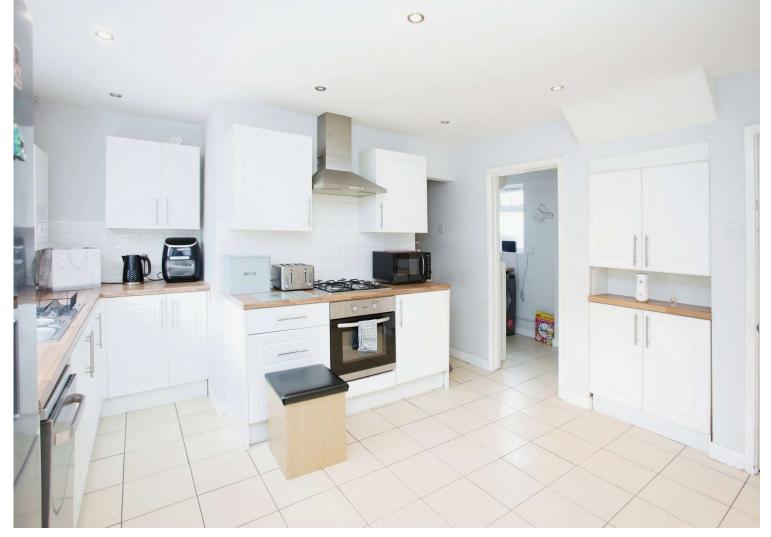

#### Hallway

11' 6" x 7' 2" (  $3.51m\,x\,2.18m$  ) Living Room

18' x 10' 5" ( 5.49m x 3.17m ) **Kitchen** 

 $12' 7'' \times 15' 1''$  (  $3.84m \times 4.60m$  ) **Wc/Utility** 