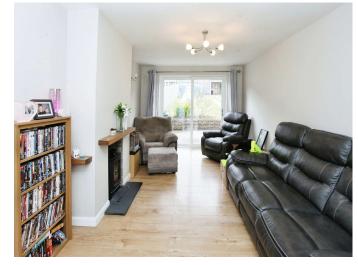

#### Hallway

11' 6" x 7' 2" (  $3.51m\,x\,2.18m$  ) Living Room

18' x 10' 5" ( 5.49m x 3.17m ) **Kitchen** 

 $12' 7'' \times 15' 1''$  (  $3.84m \times 4.60m$  ) **Wc/Utility** 