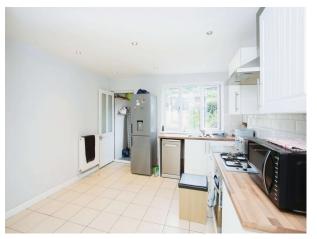

#### Hallway

11' 6" x 7' 2" (  $3.51m\,x\,2.18m$  ) Living Room

18' x 10' 5" ( 5.49m x 3.17m ) **Kitchen** 

 $12' 7'' \times 15' 1''$  (  $3.84m \times 4.60m$  ) **Wc/Utility** 