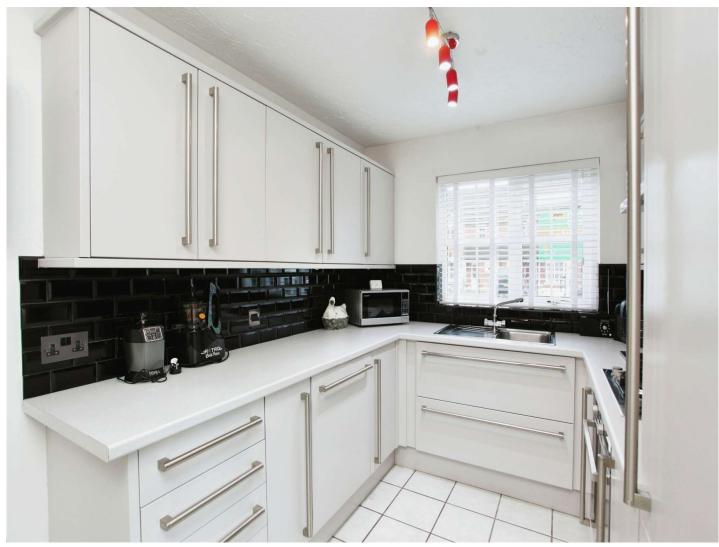

#### Lounge

14' 8" x 12' 2" ( 4.47m x 3.71m ) **Kitchen/Dining Room** 

 $15' \ 4'' \ x \ 8' \ 7'' \ ( \ 4.67m \ x \ 2.62m \ )$  Landing