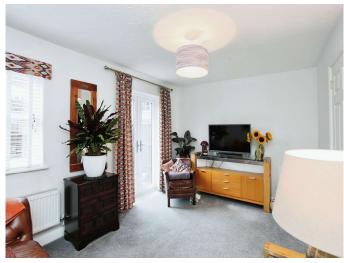

#### Lounge

14' 8" x 12' 2" ( 4.47m x 3.71m ) **Kitchen/Dining Room** 

 $15' \ 4'' \ x \ 8' \ 7'' \ ( \ 4.67m \ x \ 2.62m \ )$  Landing