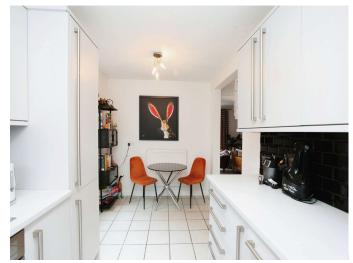

#### Lounge

14' 8" x 12' 2" ( 4.47m x 3.71m ) **Kitchen/Dining Room** 

 $15' \ 4'' \ x \ 8' \ 7'' \ ( \ 4.67m \ x \ 2.62m \ )$  Landing