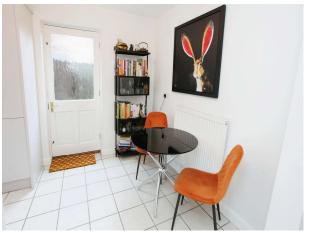

#### Lounge

14' 8" x 12' 2" ( 4.47m x 3.71m ) **Kitchen/Dining Room** 

 $15' \ 4'' \ x \ 8' \ 7'' \ ( \ 4.67m \ x \ 2.62m \ )$  Landing