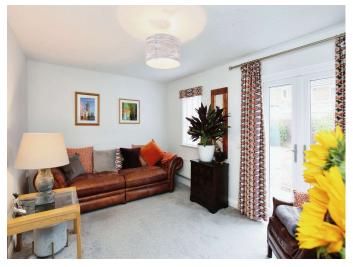

#### Lounge

14' 8" x 12' 2" ( 4.47m x 3.71m ) **Kitchen/Dining Room** 

 $15' \ 4'' \ x \ 8' \ 7'' \ ( \ 4.67m \ x \ 2.62m \ )$  Landing