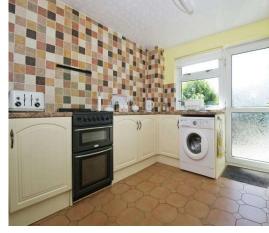

## Accommodation

Entrance Hall

**Reception Room** 

11' 1" x 16' 4" ( 3.38m x 4.98m )

Kitchen

10' 5" x 10' 3" ( 3.17m x 3.12m )