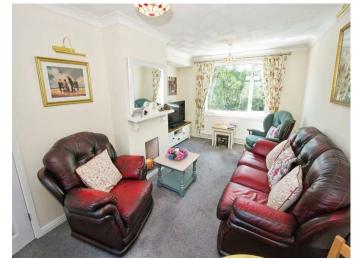

## Accommodation

Entrance Hall

**Reception Room** 

11' 1" x 16' 4" ( 3.38m x 4.98m )

Kitchen

10' 5" x 10' 3" ( 3.17m x 3.12m )