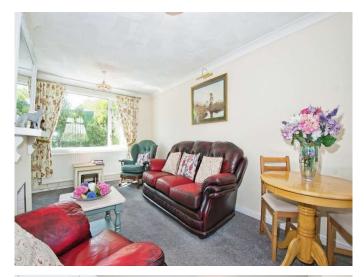

## Accommodation

Entrance Hall

**Reception Room** 

11' 1" x 16' 4" ( 3.38m x 4.98m )

Kitchen

10' 5" x 10' 3" ( 3.17m x 3.12m )