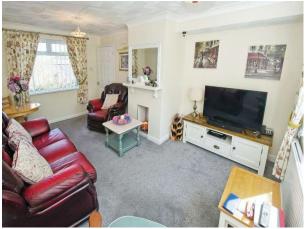

## Accommodation

Entrance Hall

**Reception Room** 

11' 1" x 16' 4" ( 3.38m x 4.98m )

Kitchen

10' 5" x 10' 3" ( 3.17m x 3.12m )