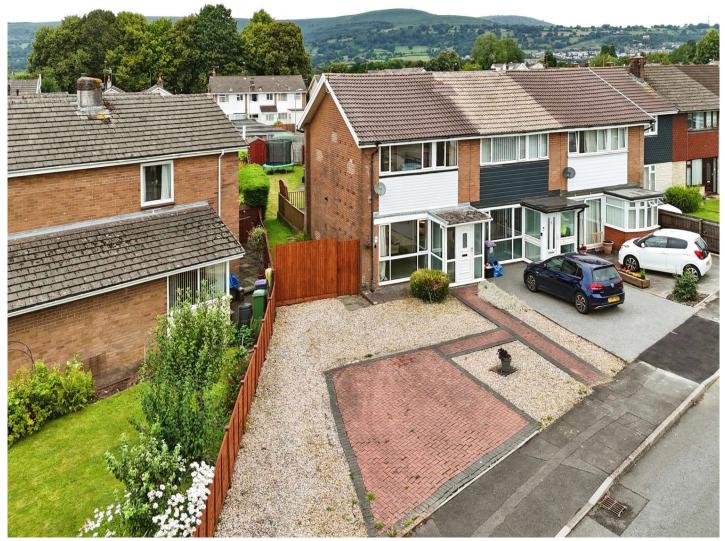

## Pettingale Road, Croesyceiliog £235,000

- Highly sought after area close to Cwmbran town centre and railway station
- Walking distance to multiple local schools
- Need a mortgage? Call us today to find out how we can get you moving!
- Council tax band D
- Driveway providing off road parking.
- Large rear garden
- EPC Rating: D

# About the property

Located in the popular area of Croesyceiliog the property has local shops and a primary school close by and is within walking distance of Cwmbran town centre with its cinema, bowling alley and shopping centre. The road links are good with access to the M4 motorway network in both directions.

#### Outside

Front

Driveway providing off road parking.

#### Rear

Large lawned garden. Decked area.