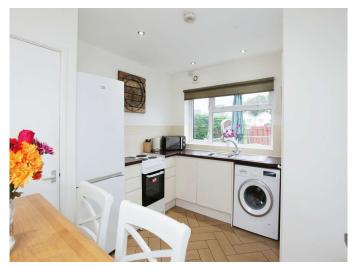

## Pettingale Road, Croesyceiliog £235,000

- Highly sought after area close to Cwmbran town centre and railway station
- Walking distance to multiple local schools
- Need a mortgage? Call us today to find out how we can get you moving!
- Council tax band D
- Driveway providing off road parking.
- Large rear garden
- EPC Rating: D















# About the property

Located in the popular area of Croesyceiliog the property has local shops and a primary school close by and is within walking distance of Cwmbran town centre with its cinema, bowling alley and shopping centre. The road links are good with access to the M4 motorway network in both directions.













### **Accommodation**

#### **Porch**

#### Lounge

15' 9" x 12' 6" ( 4.80m x 3.81m )

#### Hallway

#### Kitchen

12' 6" x 9' 7" ( 3.81m x 2.92m )

#### Landing

#### **Bedroom One**

13' 2" x 9' 7" ( 4.01m x 2.92m )

#### **Bedroom Two**

12' 5" x 9' 7" ( 3.78m x 2.92m )

#### **Bedroom Three**

9' 8" x 5' 9" ( 2.95m x 1.75m )

### Family Bathroom

6' 9" x 6' 7" ( 2.06m x 2.01m )

#### Outside

Front

Driveway providing off road parking.

#### Rear

Large lawned garden. Decked area.



## **Floorplan**



This floor plan is for illustrative purposes only. It is not drawn to scale. Any measurements, floor areas (including any total floor area), openings and orientation are approximate. No details are guaranteed, they cannot be relied upon for any purpose and they do not form part of a