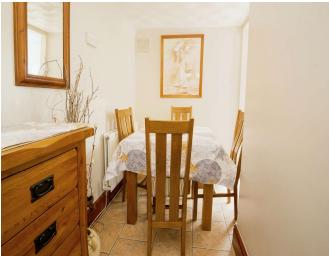

#### Lounge

15' 9" x 16' 6" ( 4.80m x 5.03m ) **Kitchen** 

16' 6" x 7' 9" ( 5.03m x 2.36m ) **Dining Room** 

8' 5" x 4' 6" ( 2.57m x 1.37m ) Landing