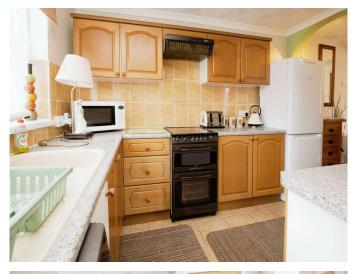

#### Lounge

15' 9" x 16' 6" ( 4.80m x 5.03m ) **Kitchen** 

16' 6" x 7' 9" ( 5.03m x 2.36m ) **Dining Room** 

8' 5" x 4' 6" ( 2.57m x 1.37m ) Landing