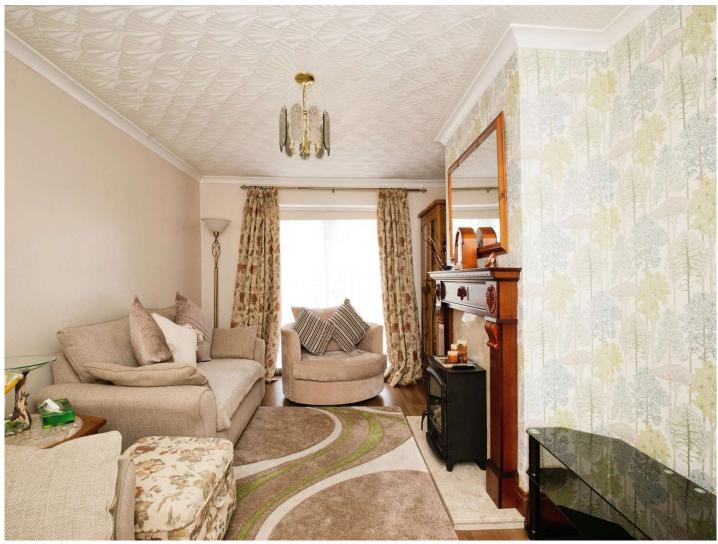

#### Lounge

15' 9" x 16' 6" ( 4.80m x 5.03m ) **Kitchen** 

16' 6" x 7' 9" ( 5.03m x 2.36m ) **Dining Room** 

8' 5" x 4' 6" ( 2.57m x 1.37m ) Landing