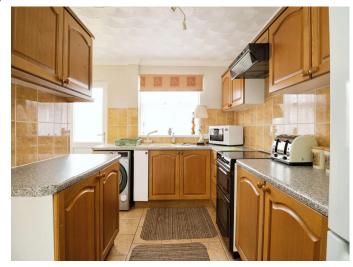

#### Lounge

15' 9" x 16' 6" ( 4.80m x 5.03m ) **Kitchen** 

16' 6" x 7' 9" ( 5.03m x 2.36m ) **Dining Room** 

8' 5" x 4' 6" ( 2.57m x 1.37m ) Landing