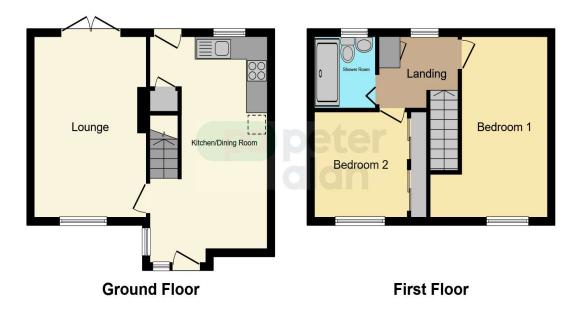

### Floorplan

This floor plan is for illustrative purposes only. It is not drawn to scale. Any measurements, floor areas (including any total floor area), openings and orientation are approximate. No details are guaranteed, they cannot be relied upon for any purpose and they do not form part of any agreement. No liability is taken for any error, omission or misstatement. A party must rely upon its own inspection(s). Powered by www.focalagent.com

#### Lounge

15' 9" x 16' 6" ( 4.80m x 5.03m ) **Kitchen** 

16' 6" x 7' 9" ( 5.03m x 2.36m ) **Dining Room** 

8' 5" x 4' 6" ( 2.57m x 1.37m ) Landing

#### **Bedroom One**

15' 8" x 7' 9" ( 4.78m x 2.36m ) **Bedroom Two** 

9' 4" x 7' 6" ( 2.84m x 2.29m ) **Outside** 

Rear Patio seating area. Low maintenance. Fencing surround.

01633 484855 cwmbran@peteralan.co.uk