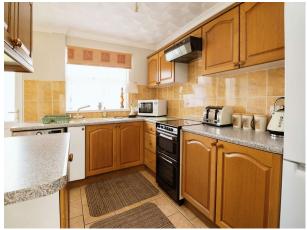

#### Lounge

15' 9" x 16' 6" ( 4.80m x 5.03m ) **Kitchen** 

16' 6" x 7' 9" ( 5.03m x 2.36m ) **Dining Room** 

8' 5" x 4' 6" ( 2.57m x 1.37m ) Landing