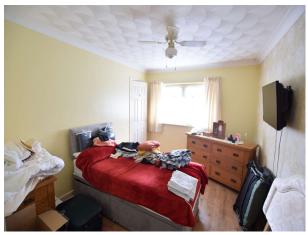

#### **Bedroom One**

14' 2" x 9' 5" narrowing to 6' 8" Doorway (  $4.32 m \ x \ 2.87 m$  narrowing to 2.03 m Doorway )