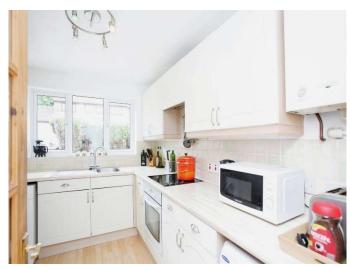

#### Lounge/Dining Room

 $16' \times 11' 8" (4.88m \times 3.56m)$  **Kitchen** 

8' 2"  $\times$  10' 1" ( 2.49m  $\times$  3.07m ) **Bedroom One** 

12' 1" x 9' 8" ( 3.68m x 2.95m )

Bedroom Two

11' 1" x 8' 5" ( 3.38m x 2.57m )