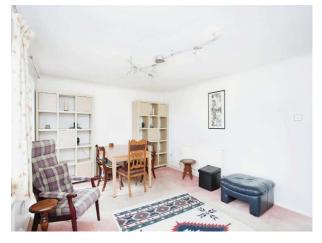

#### Lounge/Dining Room

 $16' \times 11' 8" (4.88m \times 3.56m)$  **Kitchen** 

8' 2"  $\times$  10' 1" ( 2.49m  $\times$  3.07m ) **Bedroom One** 

12' 1" x 9' 8" ( 3.68m x 2.95m )

Bedroom Two

11' 1" x 8' 5" ( 3.38m x 2.57m )