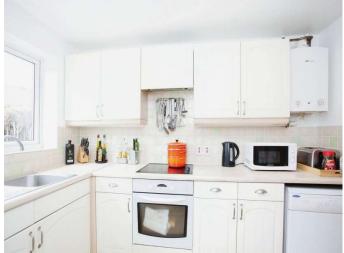

#### Lounge/Dining Room

 $16' \times 11' 8" (4.88m \times 3.56m)$  **Kitchen** 

8' 2"  $\times$  10' 1" ( 2.49m  $\times$  3.07m ) **Bedroom One** 

12' 1" x 9' 8" ( 3.68m x 2.95m )

Bedroom Two

11' 1" x 8' 5" ( 3.38m x 2.57m )