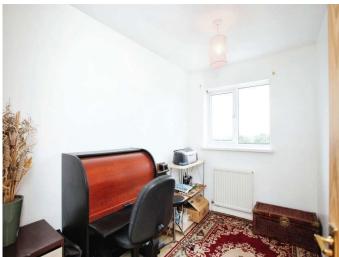

#### Lounge/Dining Room

 $16' \times 11' 8" (4.88m \times 3.56m)$  **Kitchen** 

8' 2"  $\times$  10' 1" ( 2.49m  $\times$  3.07m ) **Bedroom One** 

12' 1" x 9' 8" ( 3.68m x 2.95m )

Bedroom Two

11' 1" x 8' 5" ( 3.38m x 2.57m )

**Bedroom Three** 

6' 2" x 9' 5" ( 1.88m x 2.87m )

Family Bathroom