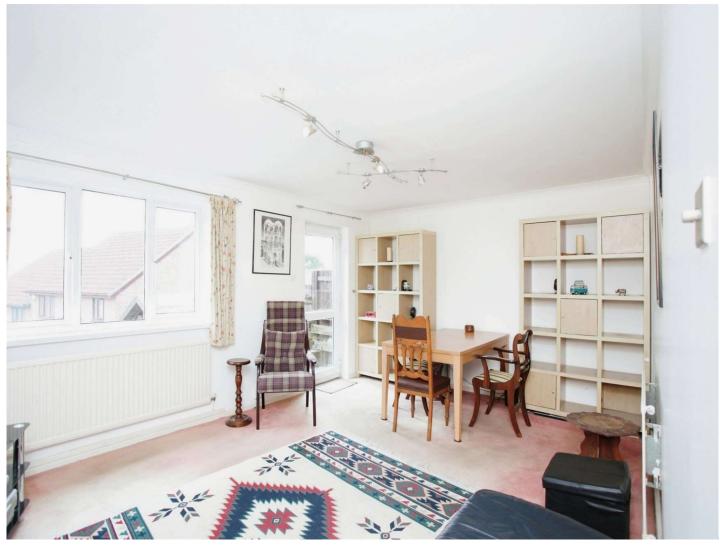

#### Lounge/Dining Room

 $16' \times 11' 8" (4.88m \times 3.56m)$  **Kitchen** 

8' 2"  $\times$  10' 1" ( 2.49m  $\times$  3.07m ) **Bedroom One** 

12' 1" x 9' 8" ( 3.68m x 2.95m )

Bedroom Two

11' 1" x 8' 5" ( 3.38m x 2.57m )