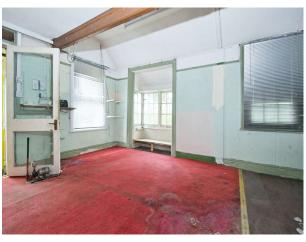

#### Bathroom

W.C

**Bedroom One** 8' 4'' x 10' 2'' ( 2.54m x 3.10m )

**Bedroom Two** 6' 7'' x 4' 4'' ( 2.01m x 1.32m )