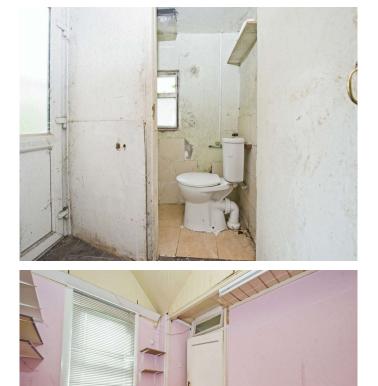

#### Bathroom

W.C

**Bedroom One** 8' 4'' x 10' 2'' ( 2.54m x 3.10m )

**Bedroom Two** 6' 7'' x 4' 4'' ( 2.01m x 1.32m )