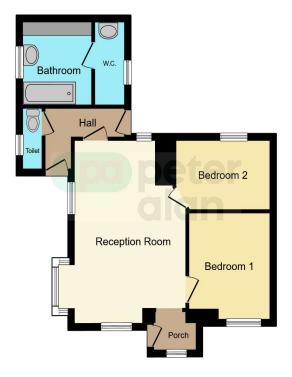

#### Porch

**Reception Room** 16' 2" x 10' 2" ( 4.93m x 3.10m )

#### Bathroom

W.C

**Bedroom One** 8' 4'' x 10' 2'' ( 2.54m x 3.10m )

**Bedroom Two** 6' 7'' x 4' 4'' ( 2.01m x 1.32m )

## Floorplan

This floor plan is for illustrative purposes only. It is not drawn to scale. Any measurements, floor areas (including any total floor area), openings and orientation are approximate. No details are guaranteed, they cannot be relied upon for any purpose and they do not form part of any agreement. No liability is taken for any error, omission or misstatement. A party must rely upon its own inspection(s). Powered by www.focalagent.com