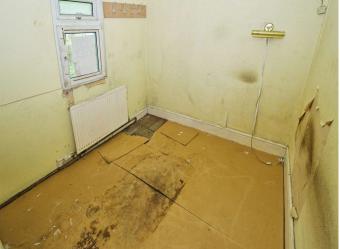

#### Bathroom

W.C

**Bedroom One** 8' 4'' x 10' 2'' ( 2.54m x 3.10m )

**Bedroom Two** 6' 7'' x 4' 4'' ( 2.01m x 1.32m )