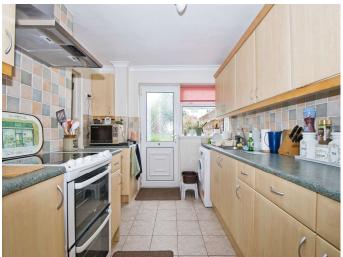

## Kitchen

10' 1" Max x 8' 9" ( 3.07m Max x 2.67m )

## **Utility Area**

5' 5" x 8' 9" ( 1.65m x 2.67m )