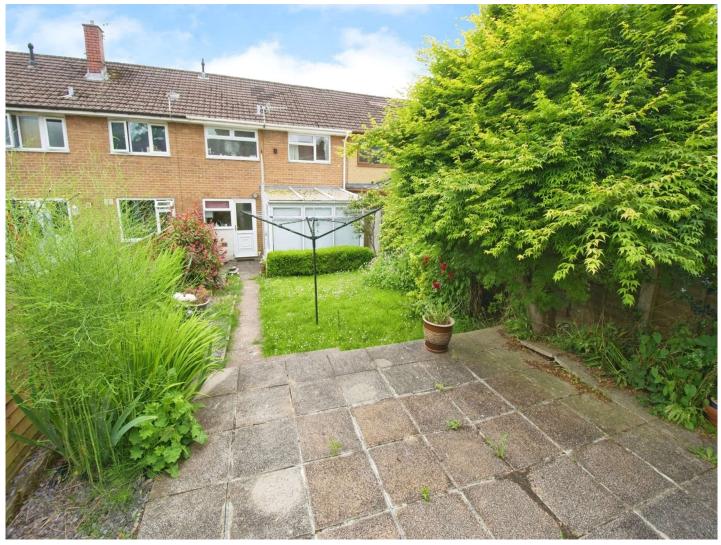

# Poplar Road, Croesyceiliog £200,000

- Three Bedrooms
- Offered with no onward chain
- Within walking distance of Cwmbran town centre and railway station
- Kitchen with a utility area
- Need a mortgage? Call us today to find out how we can get you moving!
- Council Tax C
- EPC Rating: C















# About the property

Offered with no onward chain This house benefits from a conservatory and large rear garden.

Located in the popular area of Croesyceiliog the property has local shops and a primary school close by and is within walking distance of Cwmbran town centre with its cinema, bowling alley and shopping centre.













# **Accommodation**

## **Entrance Hall**

## Lounge

21' 1" x 9' 5" ( 6.43m x 2.87m )

## Conservatory

9' 1" x 9' 8" ( 2.77m x 2.95m )

## Kitchen

10' 1" Max x 8' 9" ( 3.07m Max x 2.67m )

## **Utility Area**

5' 5" x 8' 9" ( 1.65m x 2.67m )

## Landing

front rear and side window, ceiling lights,

## **Bedroom One**

14' 4" x 9' 5" ( 4.37m x 2.87m )

## **Bedroom Two**

6' 5" x 11' 2" ( 1.96m x 3.40m )

### **Bedroom Three**

10' 9" x 6' 1" ( 3.28m x 1