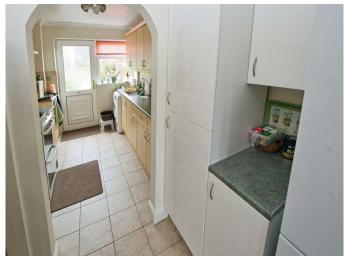

## Kitchen

10' 1" Max x 8' 9" ( 3.07m Max x 2.67m )

## **Utility Area**

5' 5" x 8' 9" ( 1.65m x 2.67m )