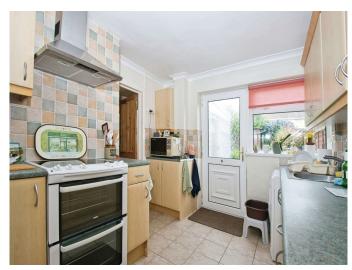

## Kitchen

10' 1" Max x 8' 9" ( 3.07m Max x 2.67m )

## **Utility Area**

5' 5" x 8' 9" ( 1.65m x 2.67m )