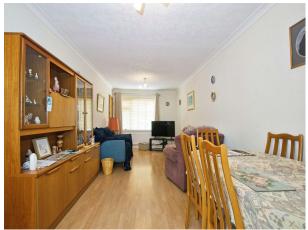

## Lounge

21' 1" x 9' 5" ( 6.43m x 2.87m )

## Conservatory

9' 1" x 9' 8" ( 2.77m x 2.95m )