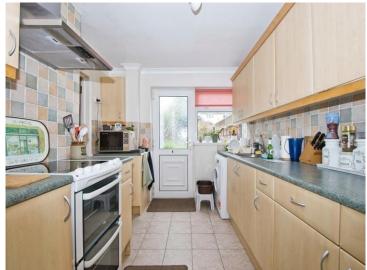

### Accommodation

**Entrance Hall** 

Lounge 21' 1" x 9' 5" ( 6.43m x 2.87m )

**Conservatory** 9' 1" x 9' 8" ( 2.77m x 2.95m )

**Kitchen** 10' 1" Max x 8' 9" ( 3.07m Max x 2.67m )

**Utility Area** 5' 5'' x 8' 9'' ( 1.65m x 2.67m )