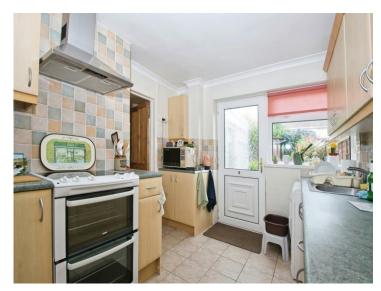

### Accommodation

**Entrance Hall** 

Lounge 21' 1" x 9' 5" ( 6.43m x 2.87m )

**Conservatory** 9' 1" x 9' 8" ( 2.77m x 2.95m )

**Kitchen** 10' 1" Max x 8' 9" ( 3.07m Max x 2.67m )

**Utility Area** 5' 5'' x 8' 9'' ( 1.65m x 2.67m )