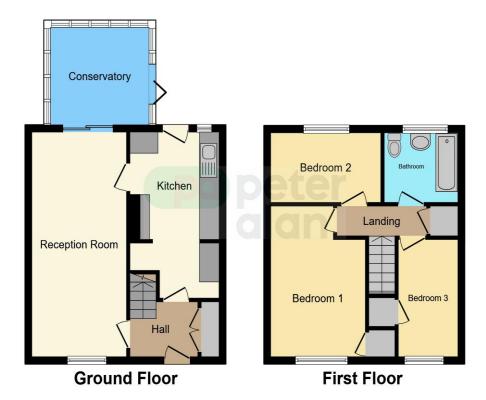

#### Floorplan

This floor plan is for illustrative purposes only. It is not drawn to scale. Any measurements, floor areas (including any total floor area), openings and orientation are approximate. No details are guaranteed, they cannot be relied upon for any purpose and they do not form part of any agreement. No liability is taken for any error, omission or misstatement. A party must rely upon its own inspection(s). Powered by www.focalagent.com

### Accommodation

**Entrance Hall** 

Lounge 21' 1" x 9' 5" ( 6.43m x 2.87m )

**Conservatory** 9' 1" x 9' 8" ( 2.77m x 2.95m )

**Kitchen** 10' 1" Max x 8' 9" ( 3.07m Max x 2.67m )

**Utility Area** 5' 5'' x 8' 9'' ( 1.65m x 2.67m )

Landing front rear and side window, ceiling lights,

**Bedroom One** 14' 4" x 9' 5" ( 4.37m x 2.87m )

**Bedroom Two** 6' 5'' x 11' 2'' ( 1.96m x 3.40m )

**Bedroom Three** 10' 9" x 6' 1" ( 3.28m x 1.85m )

Bathroom 6' 5" x 7' 3" ( 1.96m x 2.21m )