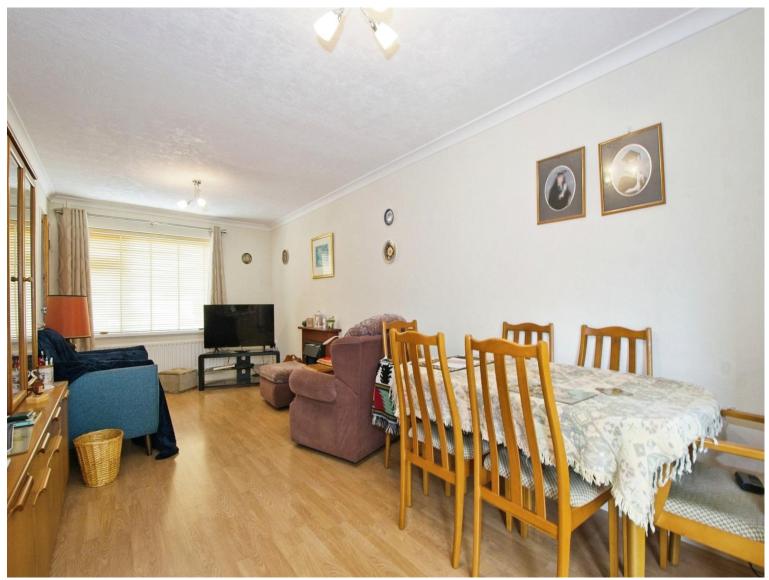

### Accommodation

**Entrance Hall** 

Lounge 21' 1" x 9' 5" ( 6.43m x 2.87m )

**Conservatory** 9' 1" x 9' 8" ( 2.77m x 2.95m )

**Kitchen** 10' 1" Max x 8' 9" ( 3.07m Max x 2.67m )

**Utility Area** 5' 5'' x 8' 9'' ( 1.65m x 2.67m )