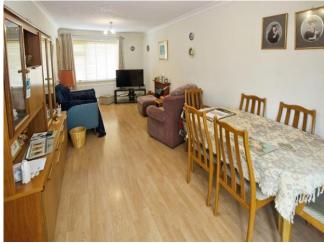

### Accommodation

**Entrance Hall** 

Lounge 21' 1" x 9' 5" ( 6.43m x 2.87m )

**Conservatory** 9' 1" x 9' 8" ( 2.77m x 2.95m )

**Kitchen** 10' 1" Max x 8' 9" ( 3.07m Max x 2.67m )

**Utility Area** 5' 5'' x 8' 9'' ( 1.65m x 2.67m )