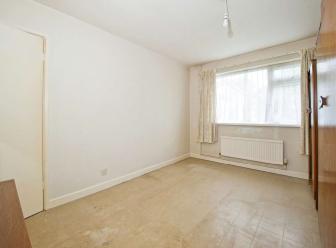

## Accommodation

Entrance Hall

Lounge/Dining Room 19' 3" x 12' 5" Max ( 5.87m x 3.78m Max )

**Kitchen** 9' 7'' x 7' 4'' ( 2.92m x 2.24m )

**Bedroom One** 13' 9" x 10' 6" ( 4.19m x 3.20m )

**Bedroom Two** 11' 6" x 8' 4" ( 3.51m x 2.54m )

**Bedroom Three** 8' 5'' x 8' 7'' ( 2.57m x 2.62m )

Bathroom 10' 4" Max x 5' 3" ( 3.15m Max x 1.60m )