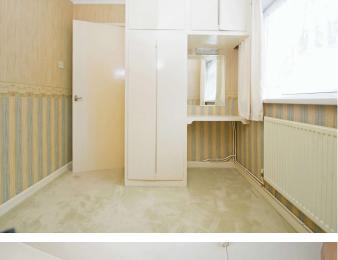

## Accommodation

Entrance Hall

Lounge/Dining Room 19' 3" x 12' 5" Max ( 5.87m x 3.78m Max )

**Kitchen** 9' 7'' x 7' 4'' ( 2.92m x 2.24m )

**Bedroom One** 13' 9" x 10' 6" ( 4.19m x 3.20m )

**Bedroom Two** 11' 6" x 8' 4" ( 3.51m x 2.54m )

**Bedroom Three** 8' 5'' x 8' 7'' ( 2.57m x 2.62m )

Bathroom 10' 4" Max x 5' 3" ( 3.15m Max x 1.60m )