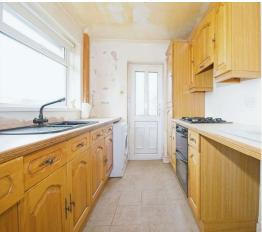

## Accommodation

Entrance Hall

Lounge/Dining Room 19' 3" x 12' 5" Max ( 5.87m x 3.78m Max )

**Kitchen** 9' 7'' x 7' 4'' ( 2.92m x 2.24m )

**Bedroom One** 13' 9" x 10' 6" ( 4.19m x 3.20m )

**Bedroom Two** 11' 6" x 8' 4" ( 3.51m x 2.54m )