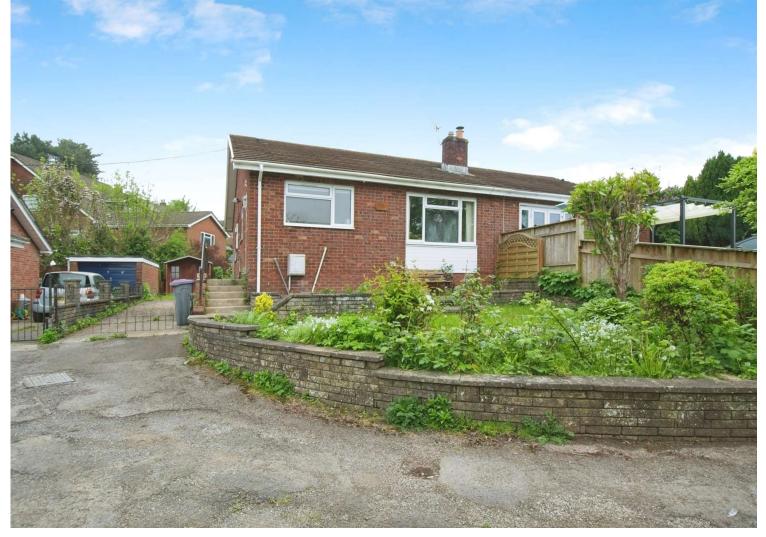

# Afon Close, £220,000

- Offered with no onward chain
- Front and a large rear gardens
- Driveway providing off road parking
- Located in a quiet cul de sac
- Council Tax Band E
- Within walking distance of the amenities in New Inn
- House to sell? Call us today to find out how we can get you moving!
- EPC Rating: D

## About the property

A fantastic opportunity to purchase this three bedroom semi-detached bungalow occupying a generous plot and and will make a wonderful family home. The canal and railway station are also close by and the property further benefits from a driveway providing off road parking. NO ONWARD CHAIN!

#### Outside

Front Driveway providing off road parking. Lawned and patio seating areas.

Rear Lawned garden. Storage Shed. 01633 484855 cwmbran@peteralan.co.uk