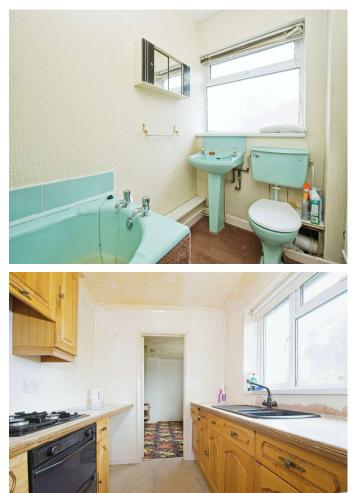

## Accommodation

Entrance Hall

Lounge/Dining Room 19' 3" x 12' 5" Max ( 5.87m x 3.78m Max )

**Kitchen** 9' 7'' x 7' 4'' ( 2.92m x 2.24m )

**Bedroom One** 13' 9" x 10' 6" ( 4.19m x 3.20m )

**Bedroom Two** 11' 6" x 8' 4" ( 3.51m x 2.54m )

**Bedroom Three** 8' 5'' x 8' 7'' ( 2.57m x 2.62m )

Bathroom 10' 4" Max x 5' 3" ( 3.15m Max x 1.60m )

#### Outside

Front Driveway providing off road parking. Lawned and patio seating areas.

Rear Lawned garden. Storage Shed. 01633 484855 cwmbran@peteralan.co.uk