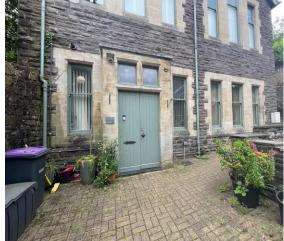

# Accommodation

Entrance Porch

Living / Dining / Kitchen

18' 4" max x 18' 5" max ( 5.59m max x 5.61m max )