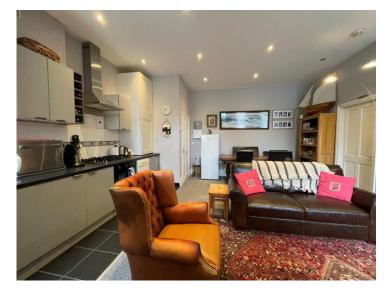

# About the property

This apartment is full of character, with high ceilings and plenty of natural light. There is a large open plan living / dining / kitchen with a useful utility cupboard.

# Accommodation

Entrance Porch

Living / Dining / Kitchen

18' 4" max x 18' 5" max ( 5.59m max x 5.61m max )