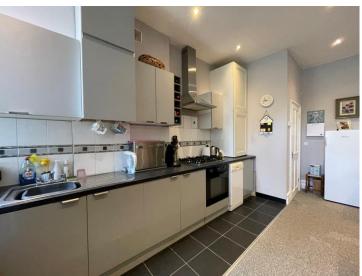

# About the property

This apartment is full of character, with high ceilings and plenty of natural light. There is a large open plan living / dining / kitchen with a useful utility cupboard.

# Accommodation

Entrance Porch

Living / Dining / Kitchen

18' 4" max x 18' 5" max ( 5.59m max x 5.61m max )