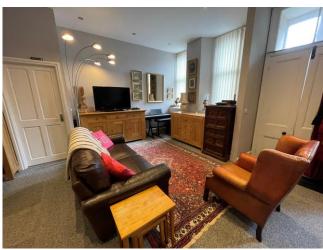

# About the property

This apartment is full of character, with high ceilings and plenty of natural light. There is a large open plan living / dining / kitchen with a useful utility cupboard.