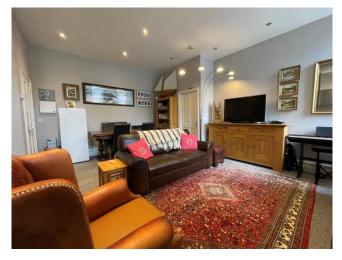

# About the property

This apartment is full of character, with high ceilings and plenty of natural light. There is a large open plan living / dining / kitchen with a useful utility cupboard.

# Accommodation

Entrance Porch

Living / Dining / Kitchen

18' 4" max x 18' 5" max ( 5.59m max x 5.61m max )