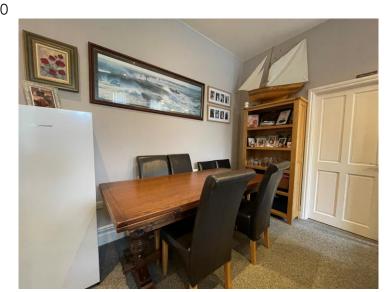

# About the property

This apartment is full of character, with high ceilings and plenty of natural light. There is a large open plan living / dining / kitchen with a useful utility cupboard.

# Accommodation

Entrance Porch

Living / Dining / Kitchen

18' 4" max x 18' 5" max ( 5.59m max x 5.61m max )