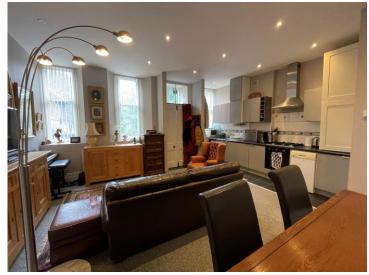

# About the property

This apartment is full of character, with high ceilings and plenty of natural light. There is a large open plan living / dining / kitchen with a useful utility cupboard.

# Accommodation

Entrance Porch

Living / Dining / Kitchen

18' 4" max x 18' 5" max ( 5.59m max x 5.61m max )