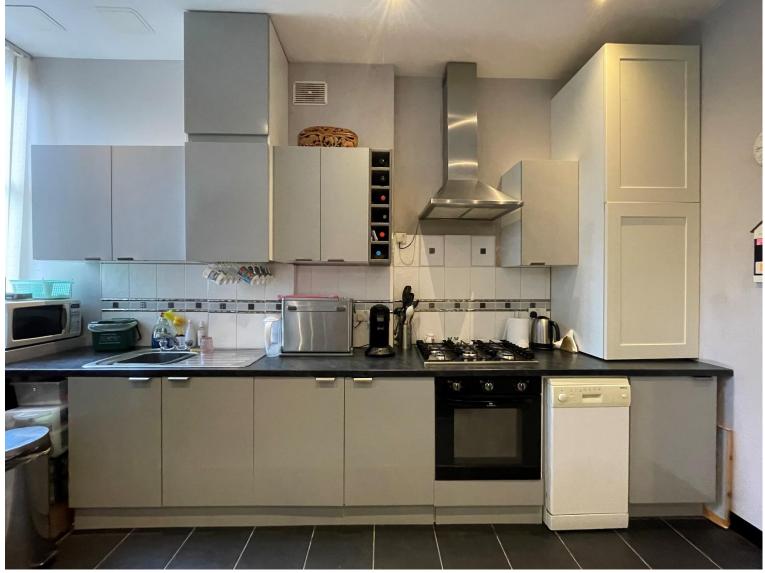

# About the property

This apartment is full of character, with high ceilings and plenty of natural light. There is a large open plan living / dining / kitchen with a useful utility cupboard.

# Accommodation

Entrance Porch

Living / Dining / Kitchen

18' 4" max x 18' 5" max ( 5.59m max x 5.61m max )