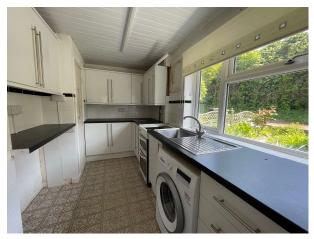

# Whitehall Lane, Llanfrechfa £190,000

- Offered with no onward chain
- Well stocked garden with patio, lawn and greenhouse
- Far reaching views from the bedrooms across Cwmbran to Blaen Bran
- Downstairs WC
- Council Tax Band -C
- Large living / dining room
- Conservatory









2





# About the property

Offered with no onward chain and benefiting from a downstairs WC and a conservatory, this property has lovely views from the rear!













# **Accommodation**

## **Entrance Hall**

#### Kitchen

6' 6" max x 11' 6" max ( 1.98m max x 3.51m max )

## Living / Dining Room

9' 6" min x 24' 4" max ( 2.90m min x 7.42m max )

## W C

# Conservatory

# **First Floor Landing**

## **Bedroom One**

9' 11" min x 13' 3" ( 3.02m min x 4.04m )

#### **Bedroom Two**

9' 1" plus recess x 11' 10" ( 2.77m plus recess x 3.61m )

## **Bedroom Three**

9' 1" plus recess x 11' 10" ( 2.77m plus recess x 3.61m )

# **Bathroom**

#### **Front And Rear Gardens**



# **Floorplan**



this plan is for representation purposes only Plan produced using PlanUp.

# **Important Information**

Note while we endeavour to make our sales details accurate and reliable, if there is any point which is of particular interest to you, please contact the offi