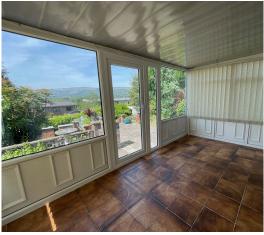

# Whitehall Lane, Llanfrechfa £190,000

- Offered with no onward chain
- Well stocked garden with patio, lawn and greenhouse
- Far reaching views from the bedrooms across Cwmbran to Blaen Bran
- Downstairs WC
- Council Tax Band -C
- Large living / dining room
- Conservatory









2





# About the property

Offered with no onward chain and benefiting from a downstairs WC and a conservatory, this property has lovely views from the rear!













# **Accommodation**

## **Entrance Hall**

#### Kitchen

6' 6" max x 11' 6" max ( 1.98m max x 3.51m max )

## Living / Dining Room

9' 6" min x 24' 4" max ( 2.90m min x 7.42m max )

## W C

# Conservatory

# **First Floor Landing**

## **Bedroom One**

9' 11" min x 13' 3" ( 3.02m min x 4.04m )

#### **Bedroom Two**

9' 1" plus recess x 11' 10" ( 2.77m plus recess x 3.61m )

## **Bedroom Three**

9' 1" plus recess x 11' 10" ( 2.77m plus recess x 3.61m )

# **Bathroom**

#### **Front And Rear Gardens**



# **Floorplan**



this plan is for representation purposes only Plan produced using PlanUp.

# **Important In