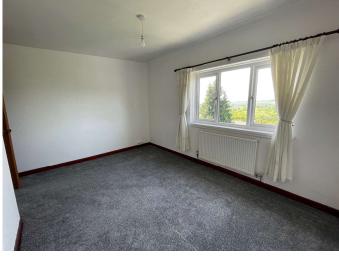

## **Bedroom One**

9' 11" min x 13' 3" ( 3.02m min x 4.04m )

#### **Bedroom Two**

9' 1" plus recess x 11' 10" ( 2.77m plus recess x 3.61m )

## **Bedroom Three**

9' 1" plus recess x 11' 10" ( 2.77m plus recess x 3.61m )