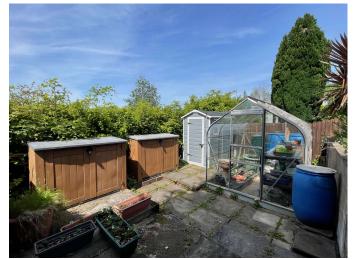

# Whitehall Lane, Llanfrechfa £190,000

- Offered with no onward chain
- Well stocked garden with patio, lawn and greenhouse
- Far reaching views from the bedrooms across Cwmbran to Blaen Bran
- Downstairs WC
- Council Tax Band -C
- Large living / dining room
- Conservatory









2





# About the property

Offered with no onward chain and benefiting from a downstairs WC and a conservatory, this property has lovely views from the rear!













# **Accommodation**

## **Entrance Hall**

#### Kitchen

6' 6" max x 11' 6" max ( 1.98m max x 3.51m max )

## Living / Dining Room

9' 6" min x 24' 4" max ( 2.90m min x 7.42m max )

## W C

# Conservatory

# **First Floor Landing**

## **Bedroom One**

9' 11" min x 13' 3" ( 3.02m min x 4.04m )

#### **Bedroom Two**

9' 1" plus recess x 11' 10" ( 2.77m plus recess x 3.61m )

## **Bedroom Three**

9' 1" plus recess x 11' 10" ( 2.77m plus recess x 3.61m )

# **Bathroom**

#### **Front And Rear Gardens**



# **Floorplan**



this plan is for representation purposes only Plan produced using PlanUp.

# **Important Information**

Note while we endeavour to make our sales details accurate and reliable, if there is any point which is of particular interest to you, please contact the office