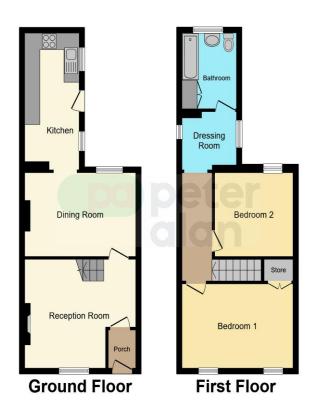

## Accommodation

**Entrance Porch** 

Living Room

**Dining Room** 

Kitchen

Landing

Bedroom One

Bedroom Two

**Family Bathroom** 

Rear Garden

To the rear of the property there is a large patio area split over two levels.

01633 484855 cwmbran@peteralan.co.uk

#### Floorplan

This floor plan is for illustrative purposes only. It is not drawn to scale. Any measurements, floor areas (including any total floor area), openings and orientation are approximate. No details are guaranteed, they cannot be relied upon for any purpose and they do not form part of any agreement. No liability is taken for any error, omission or misstatement. A party must rely upon its own inspection(s). Powered by www.focalagent.com