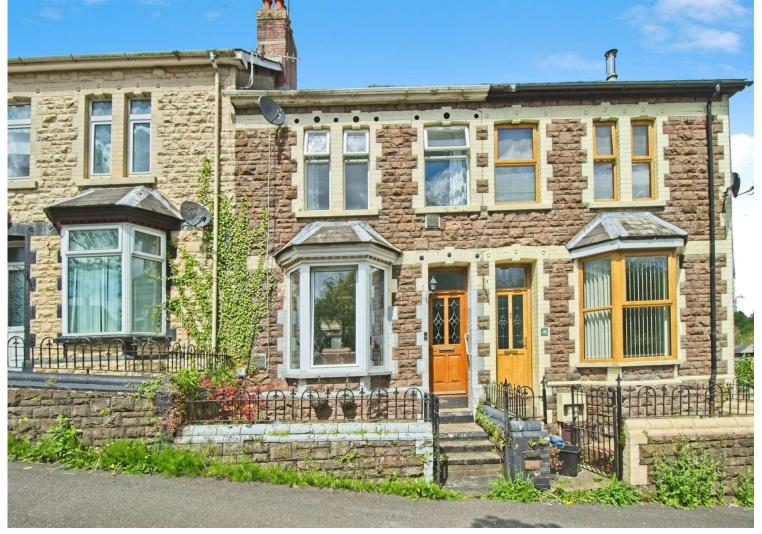

# Daisy View, Cwmfields £160,000

- Close to West Monmouthshire High School
- Good access via the A4042 to the M4 motorway in both directions
- Offered with no onward chain
- A short walk from Pontypool Park and the Monmouthshire Brecon Canal
- Council Tax Band C
- Parking for up to Three vehicles

## **About the property**

The property is located within close proximity of Pontypool town centre offering a variety of shops and local amenities. The local area also offers a dry ski slope centre along with the Afon Llwyd River Trail which is popular with walkers and cyclists. The A4042 links onto the M4 east and west.