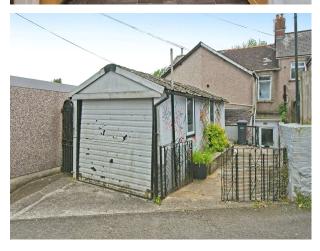

# Daisy View, Cwmfields £160,000

- Close to West Monmouthshire High School
- Good access via the A4042 to the M4 motorway in both directions
- Offered with no onward chain
- A short walk from Pontypool Park and the Monmouthshire Brecon Canal
- Council Tax Band C
- Parking for up to Three vehicles

## **About the property**

The property is located within close proximity of Pontypool town centre offering a variety of shops and local amenities. The local area also offers a dry ski slope centre along with the Afon Llwyd River Trail which is popular with walkers and cyclists. The A4042 links onto the M4 east and west.