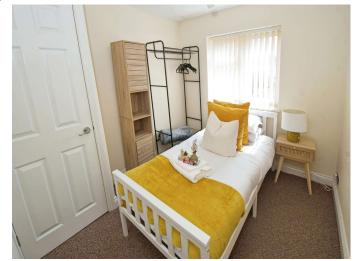

### Accommodation

Lounge

21' 3" x 12' 6" ( 6.48m x 3.81m ) **Kitchen** 

5' 3" x 7' 9" ( 1.60m x 2.36m ) Downstairs W.C.

Landing

Bedroom One

11' 4" x 9' 9" ( 3.45m x 2.97m ) **Bedroom Two** 

9' 2" x 8' 2" ( 2.79m x 2.49m ) Bathroom