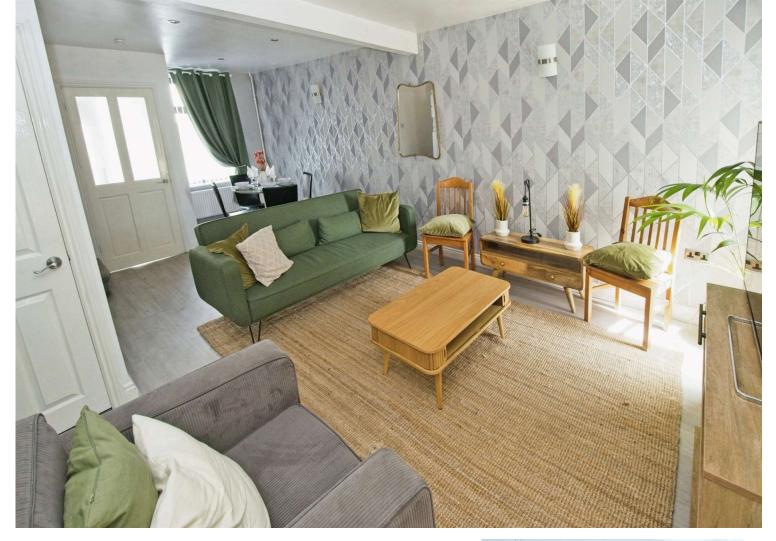

## About the property

Beautifully presented throughout this property has an open plan living / dining room, downstairs WC, is within walking distance of Blaenavon town centre and has no onward chain.

### Accommodation

Lounge

21' 3" x 12' 6" ( 6.48m x 3.81m ) **Kitchen** 

5' 3" x 7' 9" ( 1.60m x 2.36m ) Downstairs W.C.

Landing

Bedroom One

11' 4" x 9' 9" ( 3.45m x 2.97m ) **Bedroom Two** 

9' 2" x 8' 2" ( 2.79m x 2.49m ) Bathroom