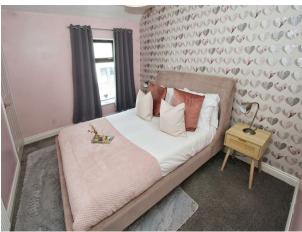

### Accommodation

Lounge

21' 3" x 12' 6" ( 6.48m x 3.81m ) **Kitchen** 

5' 3" x 7' 9" ( 1.60m x 2.36m ) Downstairs W.C.

Landing

Bedroom One

11' 4" x 9' 9" ( 3.45m x 2.97m ) **Bedroom Two** 

9' 2" x 8' 2" ( 2.79m x 2.49m ) Bathroom