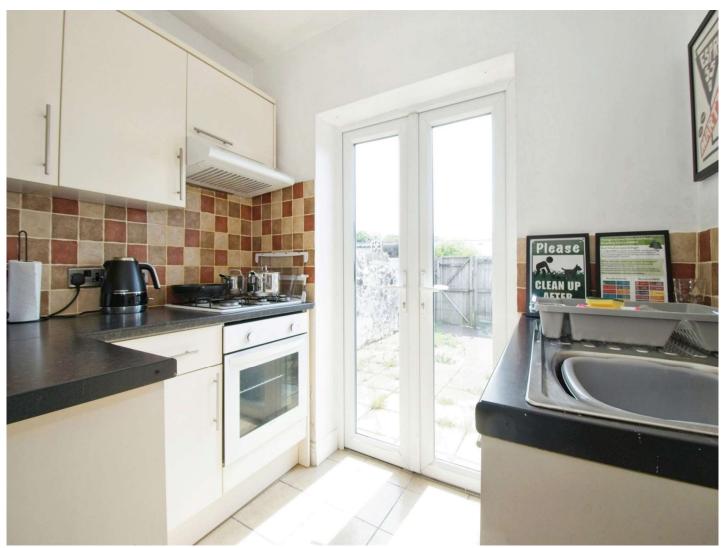

### Accommodation

Lounge

21' 3" x 12' 6" ( 6.48m x 3.81m ) **Kitchen** 

5' 3" x 7' 9" ( 1.60m x 2.36m ) Downstairs W.C.

Landing

Bedroom One

11' 4" x 9' 9" ( 3.45m x 2.97m ) **Bedroom Two** 

9' 2" x 8' 2" ( 2.79m x 2.49m ) Bathroom