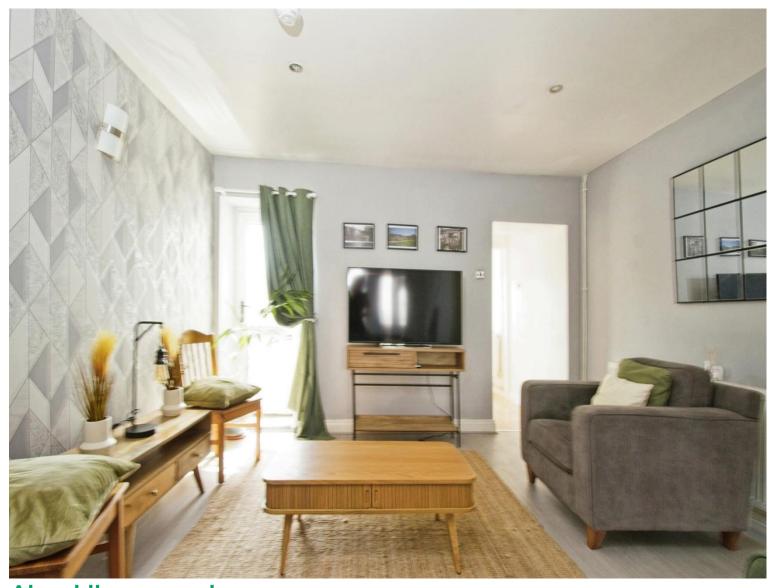

# **About the property**

Beautifully presented throughout this property has an open plan living / dining room, downstairs WC and is within walking distance of Blaenavon town centre.

## Lounge

21' 3" x 12' 6" ( 6.48m x 3.81m )