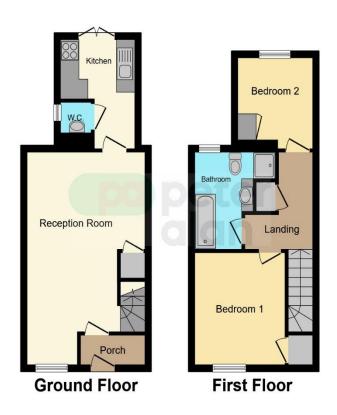

# **Accommodation**

## Lounge

21' 3" x 12' 6" ( 6.48m x 3.81m )

#### Kitchen

5' 3" x 7' 9" ( 1.60m x 2.36m )

Downstairs W.C.

## Landing

#### **Bedroom One**

11' 4" x 9' 9" ( 3.45m x 2.97m )

#### **Bedroom Two**

9' 2" x 8' 2" ( 2.79m x 2.49m )

#### Bathroom

9' 7" x 6' 2" ( 2.92m x 1.88m )

#### Outside

# **Floorplan**

This floor plan is for illustrative purposes only. It is not drawn to scale. Any measurements, floor areas (including any total floor area), openings and orientation are approximate. No details are guaranteed, they cannot be relied upon for any purpose and they do not form part of any agreement. No liability is taken for any error, omission or misstatement. A party must rely upon its own inspection(s). Powered by www.focalagent.com