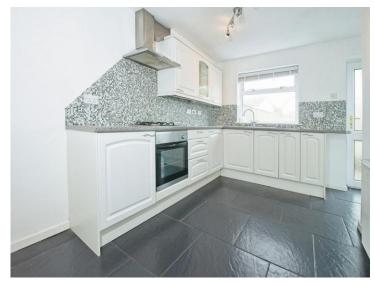

# Green Willows, Oakfield £185,000

- Offered with no onward chain!
- Large rear garden and enclosed front garden
- Dining kitchen
- Council Tax Band C
- Need a mortgage? Call us today to find out if we can save you money!
- Sought after location with easy access to the M4 motorway in both directions













# About the property

Offered with no onward chain this home located in a popular area of Cwmbran with within walking distance of local shops and a primary school, There is a dining kitchen, large garden and the living room has a feature fireplace.















# **Accommodation**

#### **Entrance Hall**

#### **Living Room**

15' 9" x 10' 5" max ( 4.80m x 3.17m max )

#### Kitchen

20' 3" x 8' 9" ( 6.17m x 2.67m )

#### Landing

#### **Bedroom One**

15' 8" x 8' 2" ( 4.78m x 2.49m )

#### **Bedroom Two**

 $10' 8'' \times 10' 5'' (3.25m \times 3.17m)$ 

### **Family Bathroom**

6' 2" x 5' 4" ( 1.88m x 1.63m )

#### Outside

Rear

Patio seating area. Low maintenance garden. Stone chipping's. Fencing surround.



## **Floorplan**



This floor plan is for illustrative purposes only. It is not drawn to scale. Any measurements, floor areas (including any total floor area), openings and orientation are approximate. No details are guaranteed, they cannot be relied upon for any purpose and they do not form part of any agreement. No liability is tak