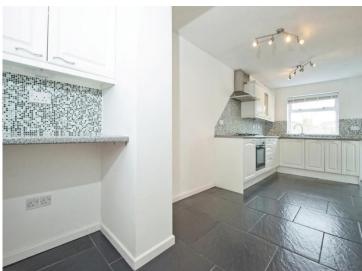

# Green Willows, Oakfield £185,000

- Offered with no onward chain!
- Large rear garden and enclosed front garden
- Dining kitchen
- Council Tax Band C
- Need a mortgage? Call us today to find out if we can save you money!
- Sought after location with easy access to the M4 motorway in both directions













# About the property

Offered with no onward chain this home located in a popular area of Cwmbran with within walking distance of local shops and a primary school, There is a dining kitchen, large garden and the living room has a feature fireplace.















# **Accommodation**

#### **Entrance Hall**

#### **Living Room**

15' 9" x 10' 5" max ( 4.80m x 3.17m max )

#### Kitchen

20' 3" x 8' 9" ( 6.17m x 2.67m )

#### Landing

#### **Bedroom One**

15' 8" x 8' 2" ( 4.78m x 2.49m )

#### **Bedroom Two**

 $10' 8'' \times 10' 5'' (3.25m \times 3.17m)$ 

### **Family Bathroom**

6' 2" x 5' 4" ( 1.88m x 1.63m )

#### Outside

Rear

Patio seating area. Low maintenance garden. Stone chipping's. Fencing surround.



## **Floorplan**



This floor plan is for illustrative purposes only. It is not drawn to scale. Any measurements, floor areas (including any total floor area), openings and orientation are approximate. No details are guaranteed, they cannot be relied upon for any purpose and they do not form part of any agreement. No liability is t