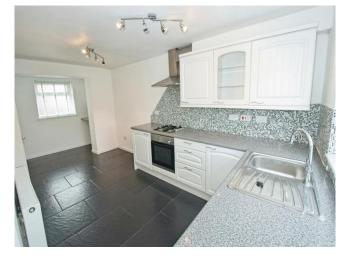

# Green Willows, Oakfield £185,000

- Offered with no onward chain!
- Large rear garden and enclosed front garden
- Dining kitchen
- Council Tax Band C
- Need a mortgage? Call us today to find out if we can save you money!
- Sought after location with easy access to the M4 motorway in both directions













# About the property

Offered with no onward chain this home located in a popular area of Cwmbran with within walking distance of local shops and a primary school, There is a dining kitchen, large garden and the living room has a feature fireplace.















# **Accommodation**

#### **Entrance Hall**

#### **Living Room**

15' 9" x 10' 5" max ( 4.80m x 3.17m max )

#### Kitchen

20' 3" x 8' 9" ( 6.17m x 2.67m )

#### Landing

#### **Bedroom One**

15' 8" x 8' 2" ( 4.78m x 2.49m )

#### **Bedroom Two**

 $10' 8'' \times 10' 5'' (3.25m \times 3.17m)$ 

### **Family Bathroom**

6' 2" x 5' 4" ( 1.88m x 1.63m )

#### Outside

Rear

Patio seating area. Low maintenance garden. Stone chipping's. Fencing surround.



## **Floorplan**



This floor plan is for illustrative purposes only. It is not drawn to scale. Any measurements, floor areas (including any total floor area), openings and orientation are approximate. No details are guaranteed, they cannot be relied upon for any purpose and they do not form part of any agreement. No liabilit