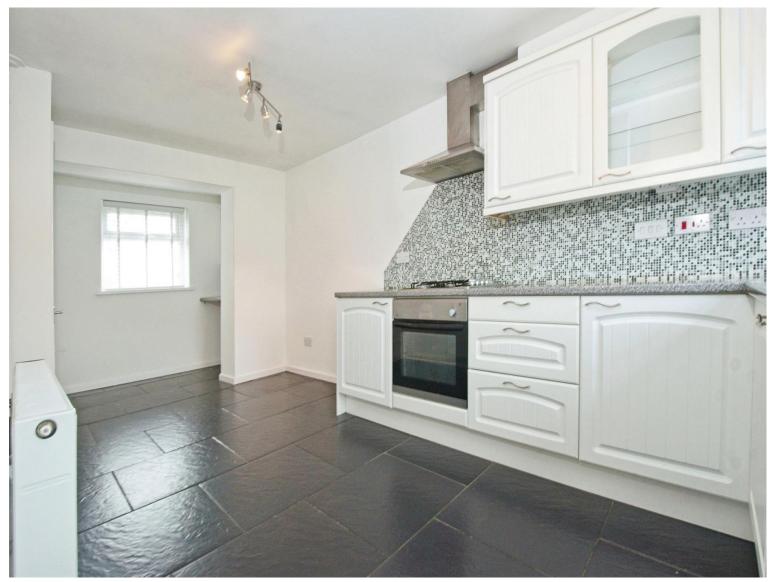

# Green Willows, Oakfield £185,000

- Offered with no onward chain!
- Large rear garden and enclosed front garden
- Dining kitchen
- Council Tax Band C
- Need a mortgage? Call us today to find out if we can save you money!
- Sought after location with easy access to the M4 motorway in both directions













# About the property

Offered with no onward chain this home located in a popular area of Cwmbran with within walking distance of local shops and a primary school, There is a dining kitchen, large garden and the living room has a feature fireplace.















# **Accommodation**

#### **Entrance Hall**

#### **Living Room**

15' 9" x 10' 5" max ( 4.80m x 3.17m max )

#### Kitchen

20' 3" x 8' 9" ( 6.17m x 2.67m )

#### Landing

#### **Bedroom One**

15' 8" x 8' 2" ( 4.78m x 2.49m )

#### **Bedroom Two**

 $10' 8'' \times 10' 5'' (3.25m \times 3.17m)$ 

### **Family Bathroom**

6' 2" x 5' 4" ( 1.88m x 1.63m )

#### Outside

Rear

Patio seating area. Low maintenance garden. Stone chipping's. Fencing surround.



## **Floorplan**



This floor plan is for illustrative purposes only. It