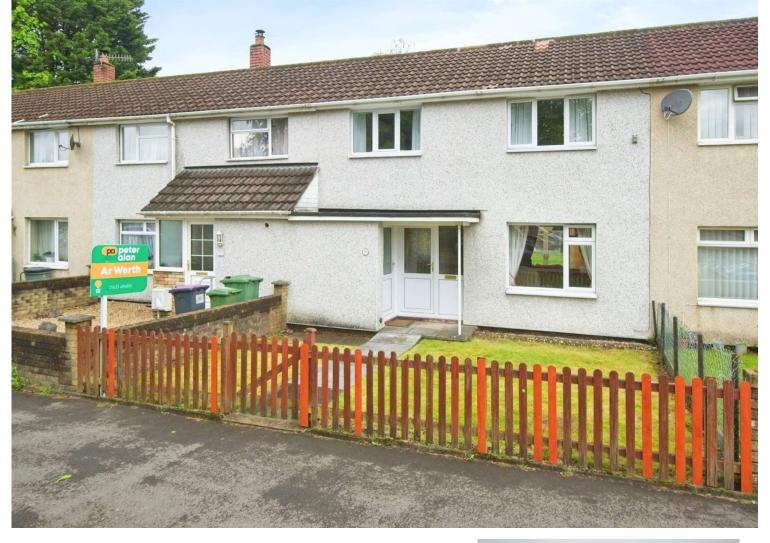

# Edlogan Way, Cwmbran £165,000

- Offered with no onward chain
- Within walking distance of Cwmbran town centre and railway station
- Close to the Afon Llwyd river trail which is a lovely family-friendly walk
- Council Tax Band C
- Large garden with rear access
- EPC Rating: C

### About the property

Located in the popular area of Croesyciliog the property has local shops and a primary school close by and is within walking distance of Cwmbran town centre with its cinema, bowling alley and shopping centre. The road links are good with access to the M4 motorway network in both directions.