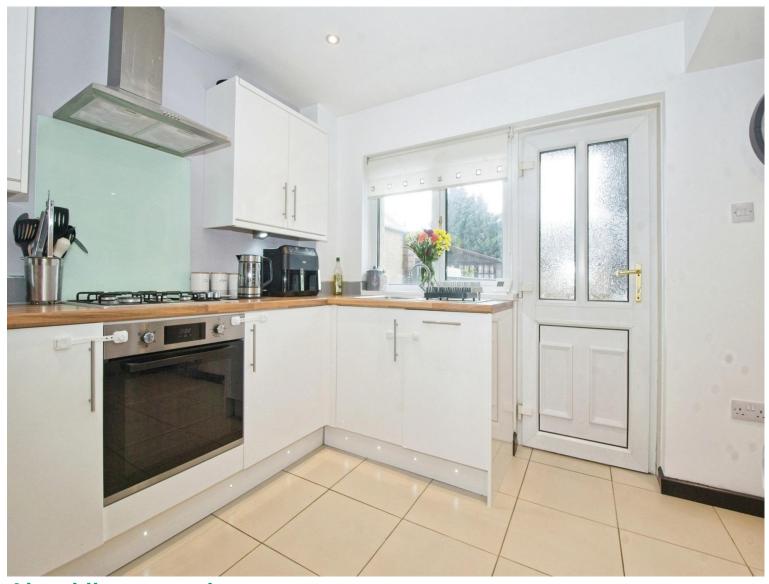

#### Open Plan Living/Kitchen/Dining

16' 4" max x 21' 9" max ( 4.98m max x 6.63m max )