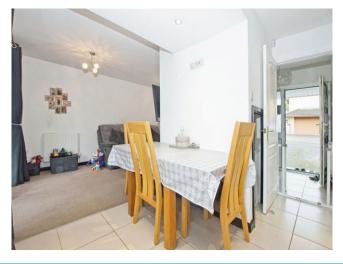

#### Open Plan Living/Kitchen/Dining

16' 4" max x 21' 9" max ( 4.98m max x 6.63m max )