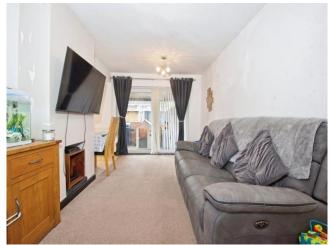

#### Open Plan Living/Kitchen/Dining

16' 4" max x 21' 9" max ( 4.98m max x 6.63m max )