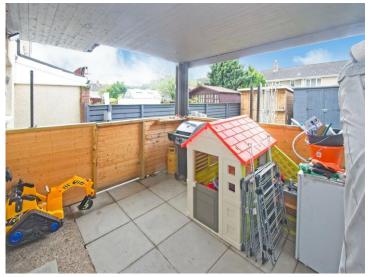

#### Lean To

10' 9" x 13' 1" ( 3.28m x 3.99m )

#### Outside

Front.

Driveway providing off road parking for two vehicles

Rea

Low maintenance garden. Patio seating area.