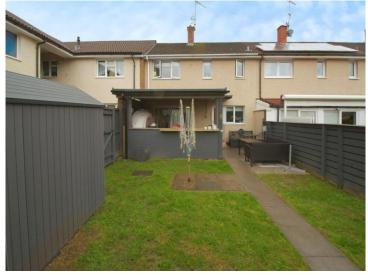

#### Outside

Front.

Driveway providing off road parking for two vehicles

Rea

Low maintenance garden. Patio seating area.