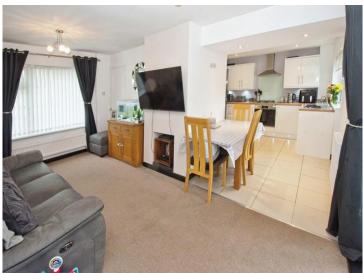

#### Open Plan Living/Kitchen/Dining

16' 4" max x 21' 9" max ( 4.98m max x 6.63m max )