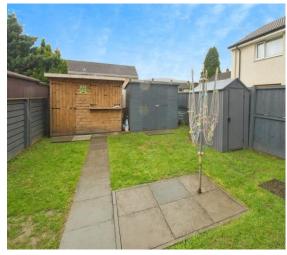

#### Outside

Front.

Driveway providing off road parking for two vehicles

Rea

Low maintenance garden. Patio seating area.