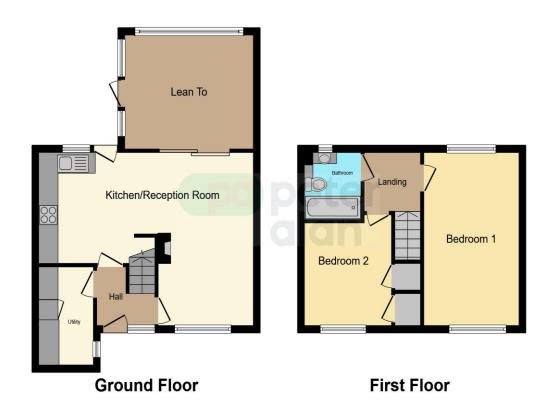

## Accommodation

#### **Entrance Hall**

#### Open Plan Living/Kitchen/Dining

16' 4" max x 21' 9" max ( 4.98m max x 6.63m max )

#### **Utility Room**

9' 3" x 5' 6" ( 2.82m x 1.68m )

#### Lean To

10' 9" x 13' 1" ( 3.28m x 3.99m )

#### Landing

#### **Bedroom One**

16' 4" x 9' 7" ( 4.98m x 2.92m )

#### **Bedroom Two**

9' 7" x 8' 9" ( 2.92m x 2.67m )

#### **Family Bathroom**

6' 3" x 5' 8" ( 1.91m x 1.73m )

## **Floorplan**

This floor plan is for illustrative purposes only. It is not drawn to scale. Any measurements, floor areas (including any total floor area), openings and orientation are approximate. No details are guaranteed, they cannot be relied upon for any purpose and they do not form part of any agreement. No liability is taken for any error, omission or misstatement. A party must rely upon its own inspection(s). Powered by www.focalagent.com