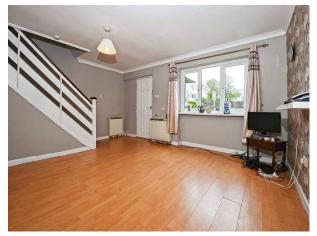

#### Living Room

23' 1" x 16' 3" ( 7.04m x 4.95m ) Under stairs storage cupboard.