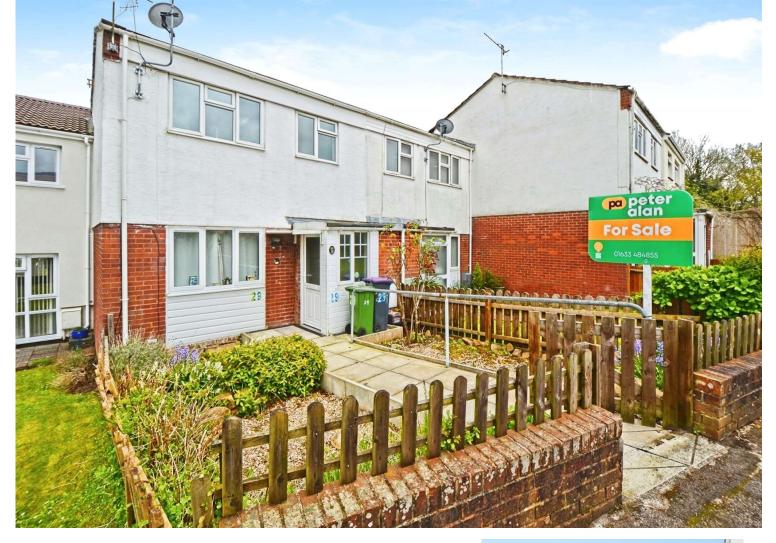

# Coed Lee £170,000

- Offered with no onward chain
- Good road links to the M4 motorway in both directions
- Garage situated in a nearby block
- Council Tax Band C
- Front and rear gardens
- Communal parking
- Walking distance of Cwmbran town centre, railway station and bus station
- EPC Rating: E

## About the property

Offered with no onward chain and benefitting from a garage in a nearby block, this three bedroom property is located in the ever popular area of Coed Eva within close proximity Cwmbran shopping centre with its ample amenities, great local schools and within a 10 minute access to the M4 motorway.