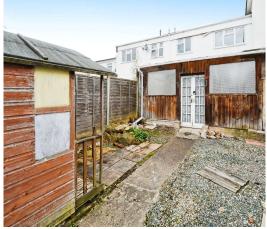

#### Wet Room

5' 5" x 8' 6" ( 1.65m x 2.59m ) **Outside** 

Front Path leads to the front of the property flanked by lawned areas.

Rear. Low maintenance. Rear Access. Summerhouse. Storage shed

01633 484855 cwmbran@peteralan.co.uk