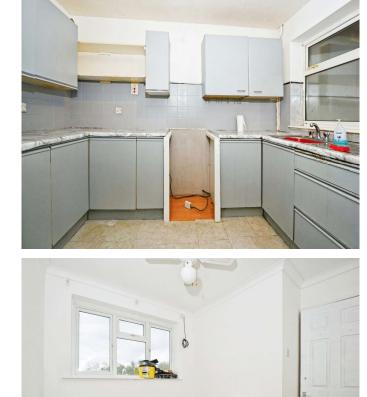

#### **Reception Room**

11' 2" x 16' 3" ( 3.40m x 4.95m ) **Kitchen** 

#### Bedroom One

13' x 8' 3" ( 3.96m x 2.51m ) Bedroom Two

10' 2" x 7' 4" Min (  $3.10m\ x\ 2.24m\ Min$  ) Bedroom Three

7' 3" Max x 7' 2" Max ( 2.21m Max x 2.18m Max )