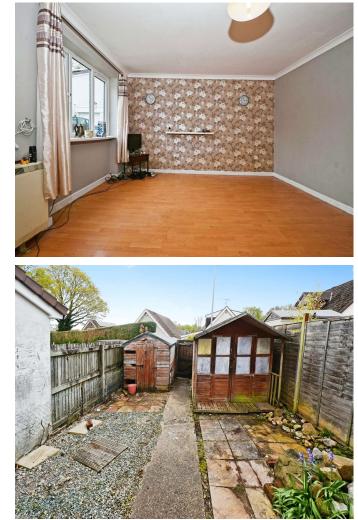

#### **Reception Room**

11' 2" x 16' 3" ( 3.40m x 4.95m ) **Kitchen** 

#### Wet Room

5' 5" x 8' 6" ( 1.65m x 2.59m ) **Outside** 

Front Path leads to the front of the property flanked by lawned areas.

Rear. Low maintenance. Rear Access. Summerhouse. Storage shed

01633 484855 cwmbran@peteralan.co.uk