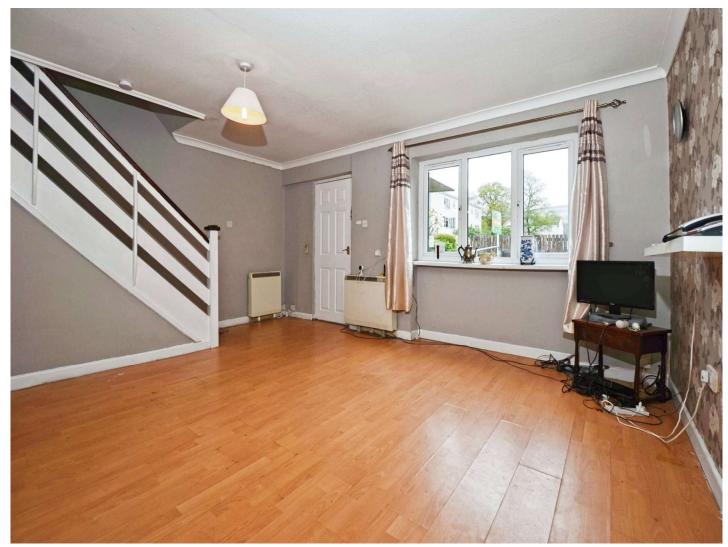

#### **Entrance Porch**

Living Room 23' 1" x 16' 3" ( 7.04m x 4.95m ) Under stairs storage cupboard.

**Reception Room** 11' 2" x 16' 3" ( 3.40m x 4.95m )

### Kitchen

Landing Airing cupboard, aluminium drop down latter leading to a partially boarded loft

**Bedroom One** 13' x 8' 3" ( 3.96m x 2.51m )

**Bedroom Two** 10' 2" x 7' 4" Min ( 3.10m x 2.24m Min )

Bedroom Three 7' 3" Max x 7' 2" Max ( 2.21m Max x 2.18m Max )