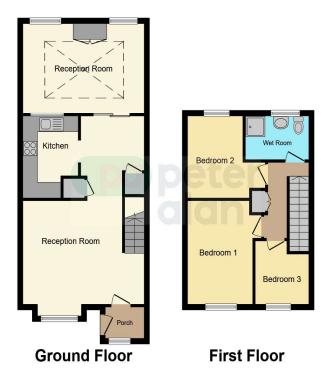

#### **Entrance Porch**

Living Room 23' 1" x 16' 3" ( 7.04m x 4.95m ) Under stairs storage cupboard.

**Reception Room** 11' 2" x 16' 3" ( 3.40m x 4.95m )

### Kitchen

Landing Airing cupboard, aluminium drop down latter leading to a partially boarded loft

**Bedroom One** 13' x 8' 3" ( 3.96m x 2.51m )

**Bedroom Two** 10' 2" x 7' 4" Min ( 3.10m x 2.24m Min )

Bedroom Three 7' 3" Max x 7' 2" Max ( 2.21m Max x 2.18m Max )

Wet Room 5' 5" x 8' 6" ( 1.65m x 2.59m )

#### Outside

Front Path leads to the front of the property flanked by lawned areas.

Rear. Low maintenance. Rear Access. Summerhouse. Storage shed 01633 484855 cwmbran@peteralan.co.uk

## Floorplan

This floor plan is for illustrative purposes only. It is not drawn to scale. Any measurements, floor areas (including any total floor area), openings and orientation are approximate. No details are guaranteed, they cannot be relied upon for any purpose and they do not form part of any agreement. No liability is taken for any error, omission or misstatement. A party must rely upon its own inspection(s). Powered by www.focalagent.com