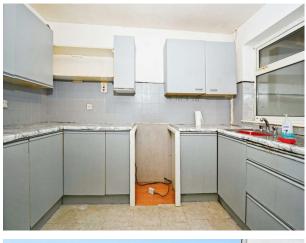

### Kitchen

Landing Airing cupboard, aluminium drop down latter leading to a partially boarded loft

**Bedroom One** 13' x 8' 3" ( 3.96m x 2.51m )

**Bedroom Two** 10' 2" x 7' 4" Min ( 3.10m x 2.24m Min )

Bedroom Three 7' 3" Max x 7' 2" Max ( 2.21m Max x 2.18m Max )