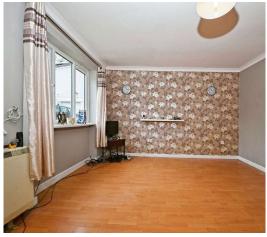

#### **Entrance Porch**

Living Room 23' 1" x 16' 3" ( 7.04m x 4.95m ) Under stairs storage cupboard.

**Reception Room** 11' 2" x 16' 3" ( 3.40m x 4.95m )