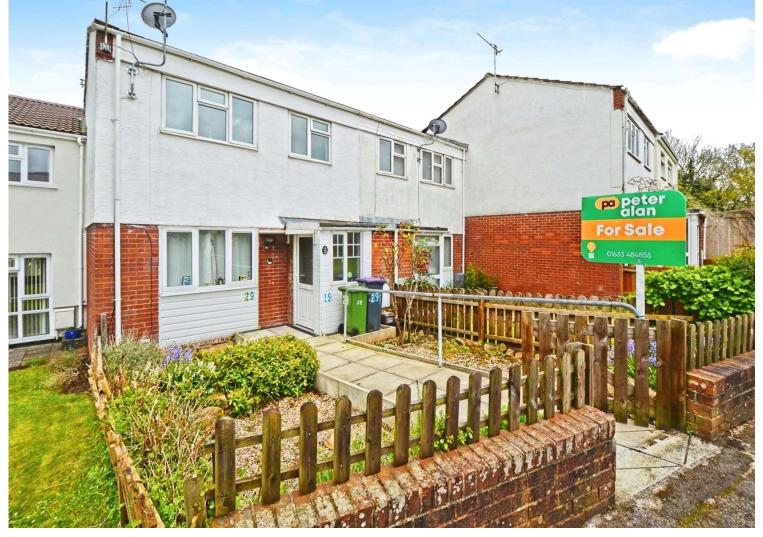

# Coed Lee, Cwmbran £175,000

- Offered with no onward chain
- Good road links to the M4 motorway in both directions
- Garage situated in a nearby block
- Council Tax Band C
- Front and rear gardens
- Communal parking
- Walking distance of Cwmbran town centre, railway station and bus station
- EPC Rating: E

# About the property

Offered with no onward chain and benefitting from a garage in a nearby block, this property is located in the ever popular area of Coed Eva within close proximity Cwmbran shopping centre with its ample amenities, great local schools and within a 10 minute access to the M4 motorway.

#### Outside

Front Path leads to the front of the property flanked by lawned areas.

Rear. Low maintenance. Rear Access. Summerhouse. Storage shed 01633 484855 cwmbran@peteralan.co.uk