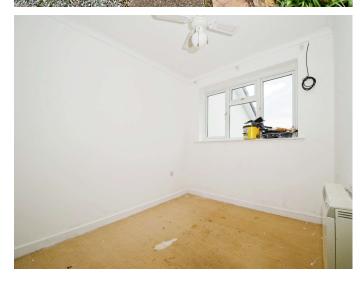

### Kitchen

Landing Airing cupboard, aluminium drop down latter leading to a partially boarded loft

**Bedroom One** 13' x 8' 3" ( 3.96m x 2.51m )

**Bedroom Two** 10' 2" x 7' 4" Min ( 3.10m x 2.24m Min )

Bedroom Three 7' 3" Max x 7' 2" Max ( 2.21m Max x 2.18m Max )