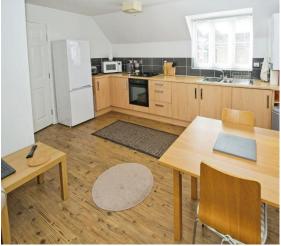

#### **Communal Entrance Hall**

With stairs leading to the top floor.

Entrance Hall

Living / Dining / Kitchen

18' 4" Max x 14' 9" Max ( 5.59m Max x 4.50m Max )