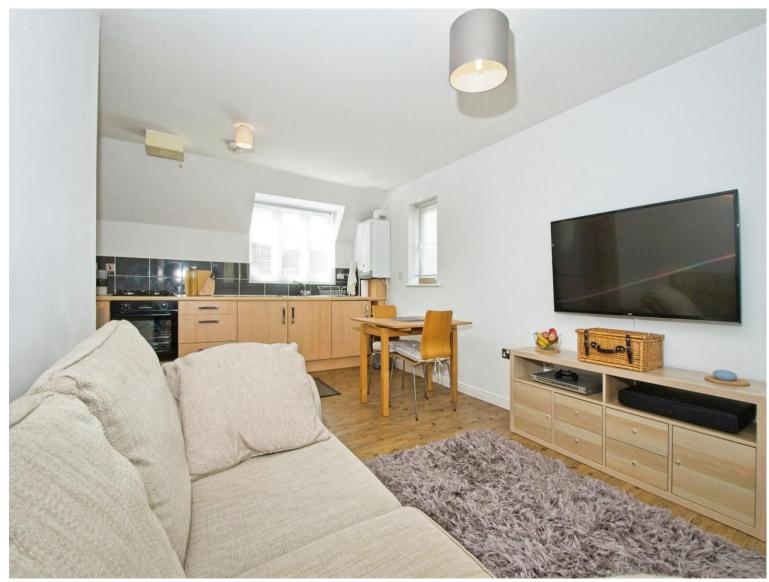

#### **Communal Entrance Hall**

With stairs leading to the top floor.

Entrance Hall

Living / Dining / Kitchen

18' 4" Max x 14' 9" Max ( 5.59m Max x 4.50m Max )