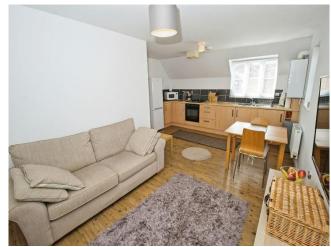

## About the property

Within walking distance of the railway station and town centre, this bright and airy top floor apartment has an open plan living / dining / kitchen and plenty of storage. Ideal for a first time buyer or an investor, with the additional benefit of off road parking.

#### **Communal Entrance Hall**

With stairs leading to the top floor.

Entrance Hall

Living / Dining / Kitchen

18' 4" Max x 14' 9" Max ( 5.59m Max x 4.50m Max )