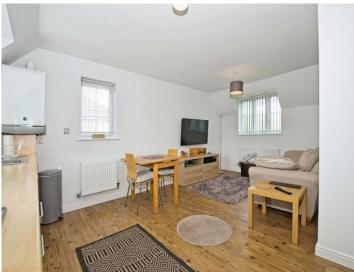

## About the property

Within walking distance of the railway station and town centre, this bright and airy top floor apartment has an open plan living / dining / kitchen and plenty of storage. Ideal for a first time buyer or an investor, with the additional benefit of off road parking.

#### **Communal Entrance Hall**

With stairs leading to the top floor.

Entrance Hall

Living / Dining / Kitchen

18' 4" Max x 14' 9" Max ( 5.59m Max x 4.50m Max )