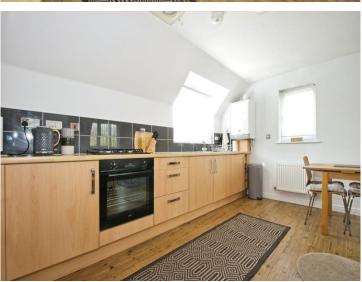

## About the property

Within walking distance of the railway station and town centre, this bright and airy top floor apartment has an open plan living / dining / kitchen and plenty of storage. Ideal for a first time buyer or an investor, with the additional benefit of off road parking.

#### **Communal Entrance Hall**

With stairs leading to the top floor.

Entrance Hall

Living / Dining / Kitchen

18' 4" Max x 14' 9" Max ( 5.59m Max x 4.50m Max )