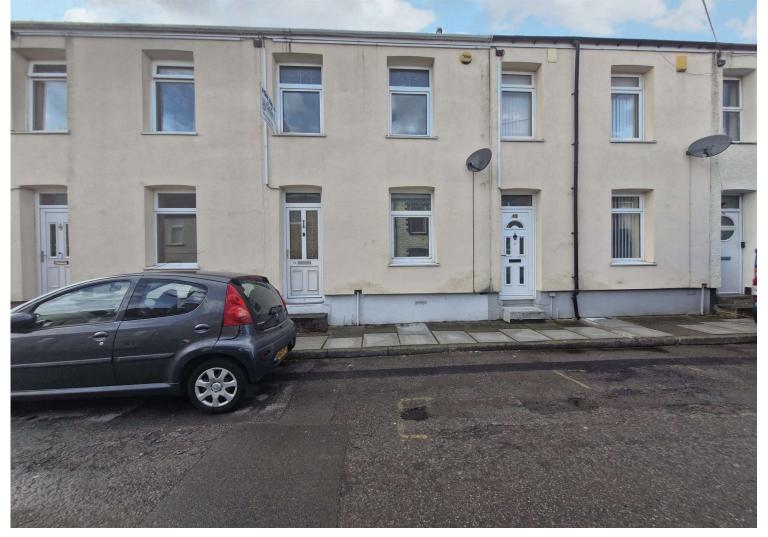

# Commercial Street, Griffithstown offers over £175,000

- Off road parking to the rear
- Enclosed rear garden with outbuilding currently used as a bar
- Well presented throughout with two reception rooms
- Council Tax Band B
- Popular location close to local amenities
- Modern gally kitchen
- EPC Rating: D

# About the property

Located in the ever popular area of Griffithstown within walking distance to local shops and amenities this property has an outbuilding currently used as a bar, a modern kitchen and two reception rooms. This home further benefits from off road parking to the rear!

## Outside

Enclosed rear garden. Patio seating area. Bar. Hardstand providing off road parking for two vehicles.

01633 484855 cwmbran@peteralan.co.uk