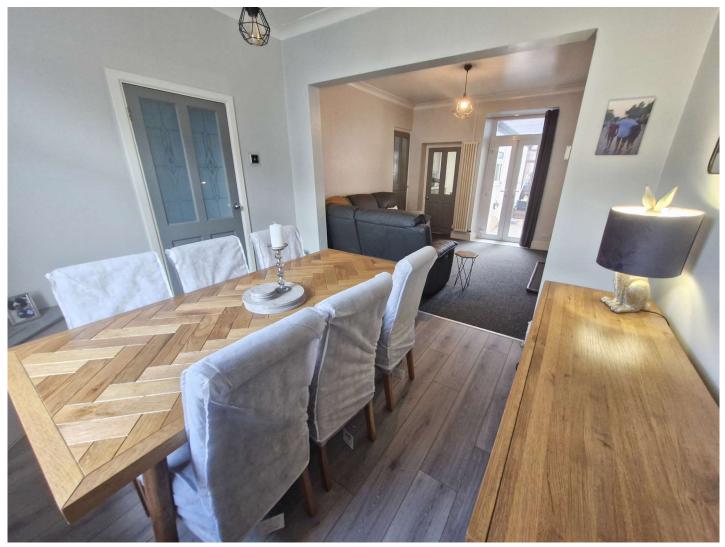

# Commercial Street, Griffithstown offers over £175,000

- Off road parking to the rear
- Enclosed rear garden with outbuilding currently used as a bar
- Well presented throughout with two reception rooms
- Council Tax Band B
- Popular location close to local amenities
- Modern gally kitchen
- EPC Rating: D









# About the property

Located in the ever popular area of Griffithstown within walking distance to local shops and amenities this property has an outbuilding currently used as a bar, a modern kitchen and two reception rooms. This home further benefits from off road parking to the rear!













# **Accommodation**

# **Entrance Hallway**

#### Lounge

11' 9" x 10' 7" ( 3.58m x 3.23m )

# **Dining Room**

9' 3" x 10' 6" ( 2.82m x 3.20m )

## Kitchen

10' 2" x 7' 4" ( 3.10m x 2.24m )

## **Downstairs Bathroom**

5' 7" x 6' 9" ( 1.70m x 2.06m )

# Landing

#### **Bedroom One**

9' 2" x 8' 8" ( 2.79m x 2.64m )

#### **Bedroom Two**

9' 5" x 8' 1" ( 2.87m x 2.46m )

#### **Bedroom Three**

9' 5" x 6' 1" ( 2.87m x 1.85m )

# W.C

## Outside

Enclosed rear garden. Patio seating area. Bar. H