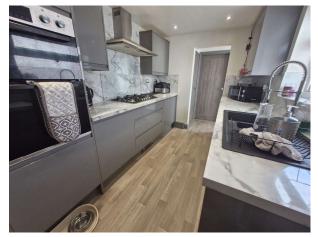

# Commercial Street, Griffithstown offers over £175,000

- Off road parking to the rear
- Enclosed rear garden with outbuilding currently used as a bar
- Well presented throughout with two reception rooms
- Council Tax Band B
- Popular location close to local amenities
- Modern gally kitchen
- EPC Rating: D









# About the property

Located in the ever popular area of Griffithstown within walking distance to local shops and amenities this property has an outbuilding currently used as a bar, a modern kitchen and two reception rooms. This home further benefits from off road parking to the rear!













# **Accommodation**

# **Entrance Hallway**

#### Lounge

11' 9" x 10' 7" ( 3.58m x 3.23m )

# **Dining Room**

9' 3" x 10' 6" ( 2.82m x 3.20m )

## Kitchen

10' 2" x 7' 4" ( 3.10m x 2.24m )

## **Downstairs Bathroom**

5' 7" x 6' 9" ( 1.70m x 2.06m )

# Landing

#### **Bedroom One**

9' 2" x 8' 8" ( 2.79m x 2.64m )

#### **Bedroom Two**

9' 5" x 8' 1" ( 2.87m x 2.46m )

#### **Bedroom Three**

9' 5" x 6' 1" ( 2.87m x 1.85m )

# W.C

## Outside

Enclosed rear garden. Patio seating area. Bar. Hardstand providing off road parking for two vehicles.

01633 484855 cwmbran@peteralan.co.uk



# **Floorplan**

# **Important Information**

Note while we endeavour to make our sales details accurate and reliable, if there is any point which is of particular interest to you, please contact