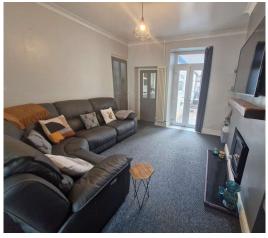

# Commercial Street, Griffithstown offers over £175,000

- Off road parking to the rear
- Enclosed rear garden with outbuilding currently used as a bar
- Well presented throughout with two reception rooms
- Council Tax Band B
- Popular location close to local amenities
- Modern gally kitchen
- EPC Rating: D









# About the property

Located in the ever popular area of Griffithstown within walking distance to local shops and amenities this property has an outbuilding currently used as a bar, a modern kitchen and two reception rooms. This home further benefits from off road parking to the rear!













# **Accommodation**

# **Entrance Hallway**

#### Lounge

11' 9" x 10' 7" ( 3.58m x 3.23m )

# **Dining Room**

9' 3" x 10' 6" ( 2.82m x 3.20m )

## Kitchen

10' 2" x 7' 4" ( 3.10m x 2.24m )

## **Downstairs Bathroom**

5' 7" x 6' 9" ( 1.70m x 2.06m )

# Landing

#### **Bedroom One**

9' 2" x 8' 8" ( 2.79m x 2.64m )

#### **Bedroom Two**

9' 5" x 8' 1" ( 2.87m x 2.46m )

#### **Bedroom Three**

9' 5" x 6' 1" ( 2.87m x 1.85m )

# W.C

## Outside

Enclosed rear garden. Patio seating area.