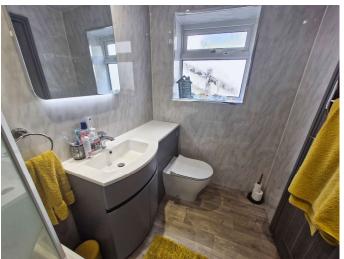

# Commercial Street, Griffithstown offers over £175,000

- Off road parking to the rear
- Enclosed rear garden with outbuilding currently used as a bar
- Well presented throughout with two reception rooms
- Council Tax Band B
- Popular location close to local amenities
- Modern gally kitchen
- EPC Rating: D









# About the property

Located in the ever popular area of Griffithstown within walking distance to local shops and amenities this property has an outbuilding currently used as a bar, a modern kitchen and two reception rooms. This home further benefits from off road parking to the rear!













# **Accommodation**

# **Entrance Hallway**

#### Lounge

11' 9" x 10' 7" ( 3.58m x 3.23m )

# **Dining Room**

9' 3" x 10' 6" ( 2.82m x 3.20m )

## Kitchen

10' 2" x 7' 4" ( 3.10m x 2.24m )

## **Downstairs Bathroom**

5' 7" x 6' 9" ( 1.70m x 2.06m )

# Landing

#### **Bedroom One**

9' 2" x 8' 8" ( 2.79m x 2.64m )

#### **Bedroom Two**

9' 5" x 8' 1" ( 2.87m x 2.46m )

#### **Bedroom Three**

9' 5" x 6' 1" ( 2.87m x 1.85m )

# W.C

## Outside

Enclosed rear garden. Patio seating area. Bar. Hardstand providing off road parking for two vehicles.

01633 484855 cwmbran@peteralan.co.uk



# **Floorplan**

# **Important Information**

Note while we endeavour to make our sales details accurate and reliable, if there is any point which is of particular interest to you, please contact the o