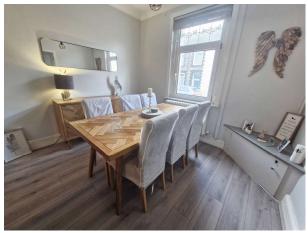

# Commercial Street, Griffithstown offers over £175,000

- Off road parking to the rear
- Enclosed rear garden with outbuilding currently used as a bar
- Well presented throughout with two reception rooms
- Council Tax Band B
- Popular location close to local amenities
- Modern gally kitchen
- EPC Rating: D









# About the property

Located in the ever popular area of Griffithstown within walking distance to local shops and amenities this property has an outbuilding currently used as a bar, a modern kitchen and two reception rooms. This home further benefits from off road parking to the rear!













# **Accommodation**

# **Entrance Hallway**

#### Lounge

11' 9" x 10' 7" ( 3.58m x 3.23m )

# **Dining Room**

9' 3" x 10' 6" ( 2.82m x 3.20m )

## Kitchen

10' 2" x 7' 4" ( 3.10m x 2.24m )

## **Downstairs Bathroom**

5' 7" x 6' 9" ( 1.70m x 2.06m )

# Landing

#### **Bedroom One**

9' 2" x 8' 8" ( 2.79m x 2.64m )

#### **Bedroom Two**

9' 5" x 8' 1" ( 2.87m x 2.46m )

#### **Bedroom Three**

9' 5" x 6' 1" ( 2.87m x 1.85m )

# W.C

## Outside

Enclosed rear garden. Patio seating area. Bar. Hardstand providing off road parking for two vehicles.

01633 484855 cwmbran@peteralan.co.uk



# **Floorplan**

# **Important Information**

Note while we endeavour to make our sales details accurate and reliable, if there is any point which is of particular interest to you, please contact t