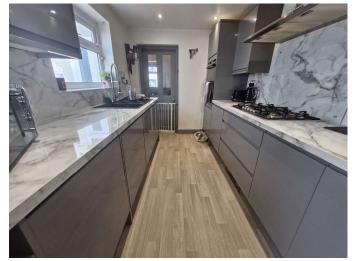

# Commercial Street, Griffithstown offers over £175,000

- Off road parking to the rear
- Enclosed rear garden with outbuilding currently used as a bar
- Well presented throughout with two reception rooms
- Council Tax Band B
- Popular location close to local amenities
- Modern gally kitchen
- EPC Rating: D









# About the property

Located in the ever popular area of Griffithstown within walking distance to local shops and amenities this property has an outbuilding currently used as a bar, a modern kitchen and two reception rooms. This home further benefits from off road parking to the rear!













# **Accommodation**

# **Entrance Hallway**

#### Lounge

11' 9" x 10' 7" ( 3.58m x 3.23m )

# **Dining Room**

9' 3" x 10' 6" ( 2.82m x 3.20m )

## Kitchen

10' 2" x 7' 4" ( 3.10m x 2.24m )

## **Downstairs Bathroom**

5' 7" x 6' 9" ( 1.70m x 2.06m )

# Landing

#### **Bedroom One**

9' 2" x 8' 8" ( 2.79m x 2.64m )

#### **Bedroom Two**

9' 5" x 8' 1" ( 2.87m x 2.46m )

#### **Bedroom Three**

9' 5" x 6' 1" ( 2.87m x 1.85m )

# W.C

## Outside

Enclosed rear garden. Patio seating area. Bar. Hardstand providing off road parking for two vehicles.

01633 484855 cwmbran@peteralan.co.uk



# **Floorplan**

# **Important Information**

Note while we endeavour to make our sales details accurate and reliable, if there is any point which is of particular interest to you, please contact the